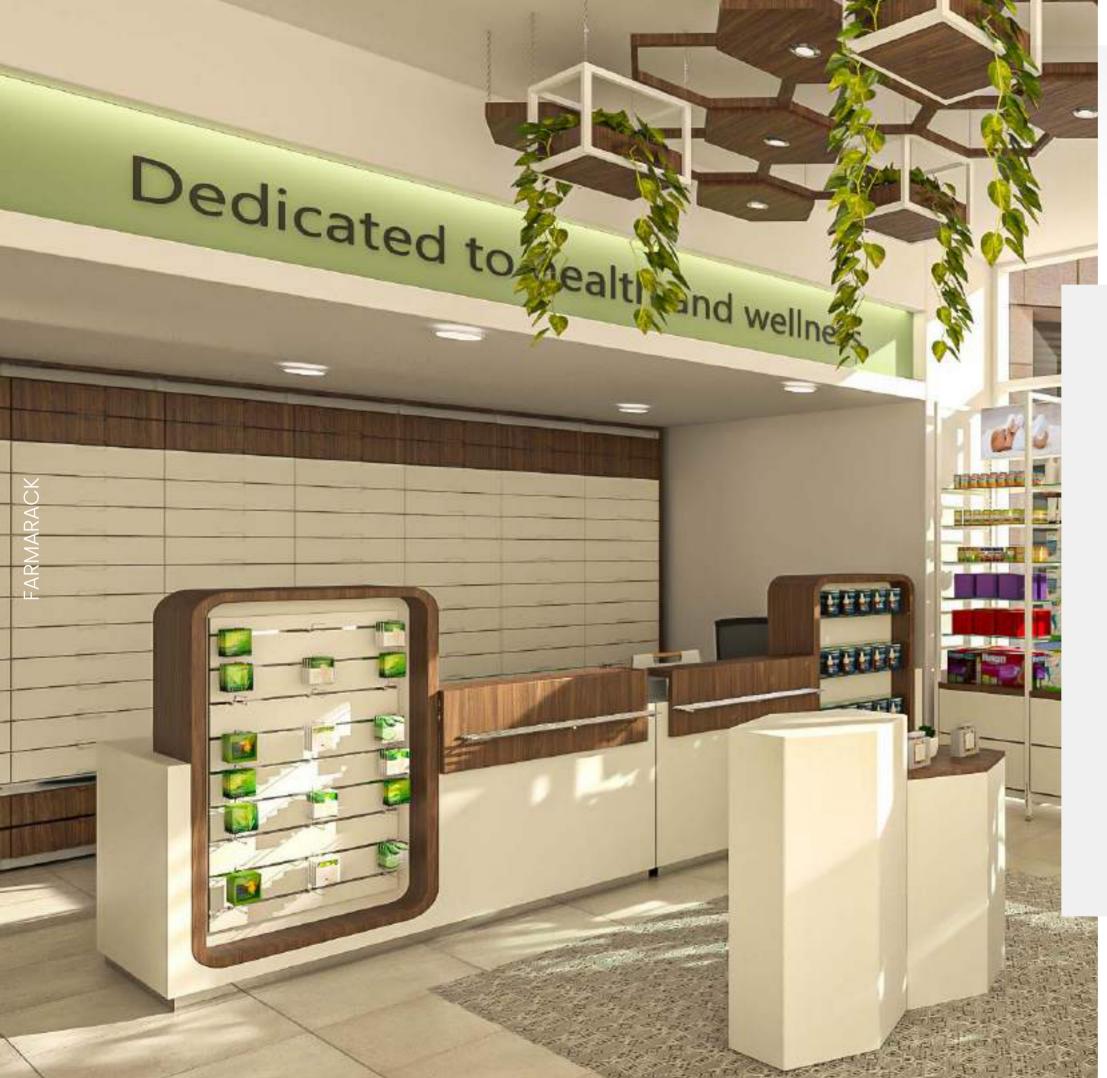

### **FARMARACK**

#### **COMPACT DRAWER SYSTEM**

Farmarack is a pharmacy drawer rack system that offers the ability to store a vast amount of medicine in a small space. It not only blends into the current architectural concept of the pharmacy, but also gives the opportunity to have more sales space for products like selfcare, cosmetics, orthopedics and the like.

With customizable colors for drawer wood faces, it's very easy to install Farmarack as a niche wall compact storage unit, 100% matching the current colors used in the pharmacy.