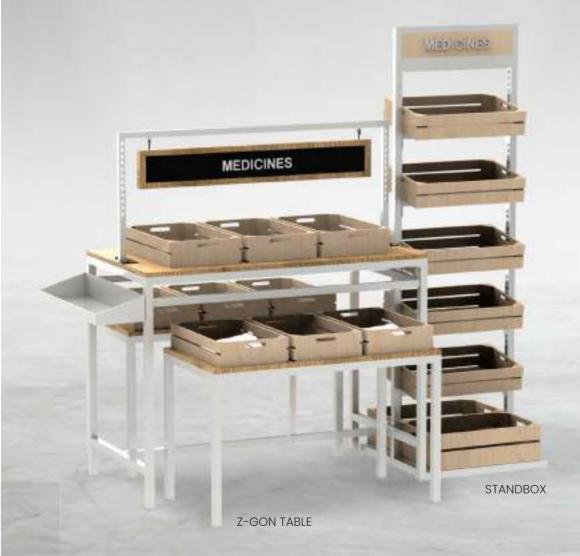

### **Z-GON**

ISLAND

Z-GON offers a metal profile structure for a more **durable** use and a **flexible** display alternative with a variety of accessories that can be used.

Use the optional u-profile on the Z-GON table to attach additional shelves or info-boards, create table **combinations** or use side shelves to create a unique display based on your requirements.