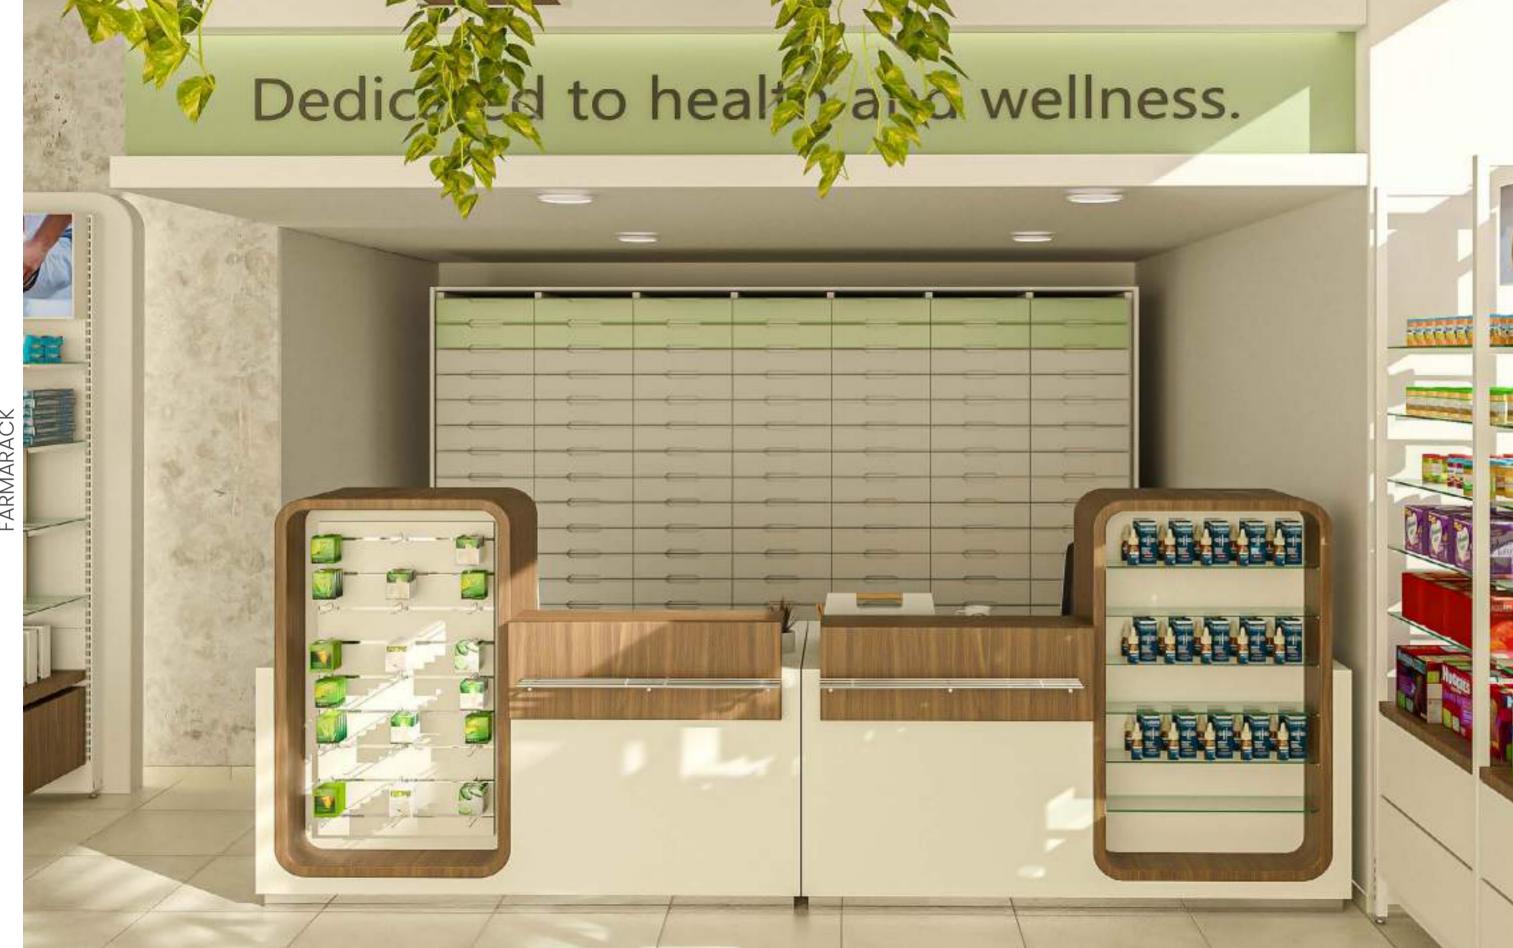

#### S-GON

PHARMACY TABLE

A colorful presentation in pharmacies is always preferable. Especially in the free spaces of the pharmacy, presenting on-sale/featured products or special products to be highlighted is a true need.

Offering a minimal, stylish and rich product presentation, S-GON is your ultimate solution to such needs. The side tables for an **inclined display** and the small **side boxes** for speciality goods like vitamins or face masks makes this display table a must-have solution to create a visually appealing and efficient sales spot.