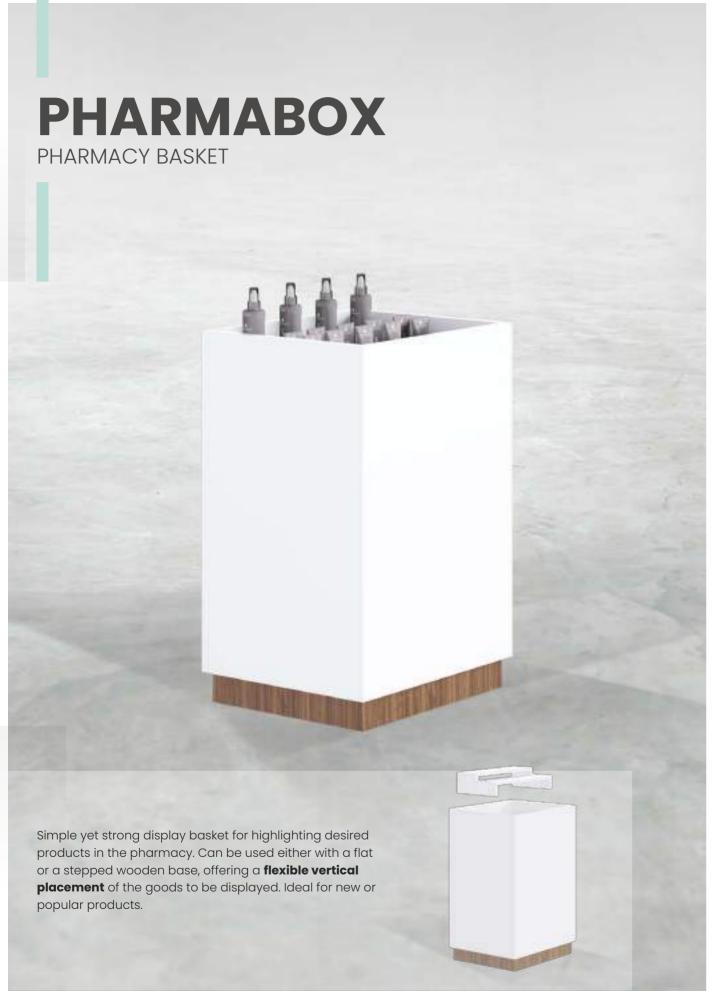

## **PHARMALAND** PHARMACY TABLE All around, nicely blending island display for your wine & spirits sections. Wineland offers table top vertical and horizontal display options where you can highlight new or on-sale products in bulk. 2 levels of shelves are large enough to display products like promotional, deluxe or gift packs, where it's not easy to display them on standard wall units. Easily match the look of Wineland to your wall units with selectable **metal/wood** color options.

## **HEXAGON** Attractive hexagonal wooden columns combined to form an **aesthetic** presentation island. A very flexible solution that is highly responsive to the nature of the displayed products. Easily form a different combination when needed. Customization options available.

sovaretail.com **SOVQ** 37





### **Z-GON**

ISLAND



Z-GON offers a metal profile structure for a more **durable** use and a **flexible** display alternative with a variety of accessories that can be used.

Use the optional u-profile on the Z-GON table to attach additional shelves or info-boards, create table **combinations** or use side shelves to create a unique display based on your requirements.



#### S-GON

PHARMACY TABLE



A colorful presentation in pharmacies is always preferable. Especially in the free spaces of the pharmacy, presenting on-sale/featured products or special products to be highlighted is a true need.

Offering a minimal, stylish and rich product presentation, S-GON is your ultimate solution to such needs. The side tables for an **inclined display** and the small **side boxes** for specia