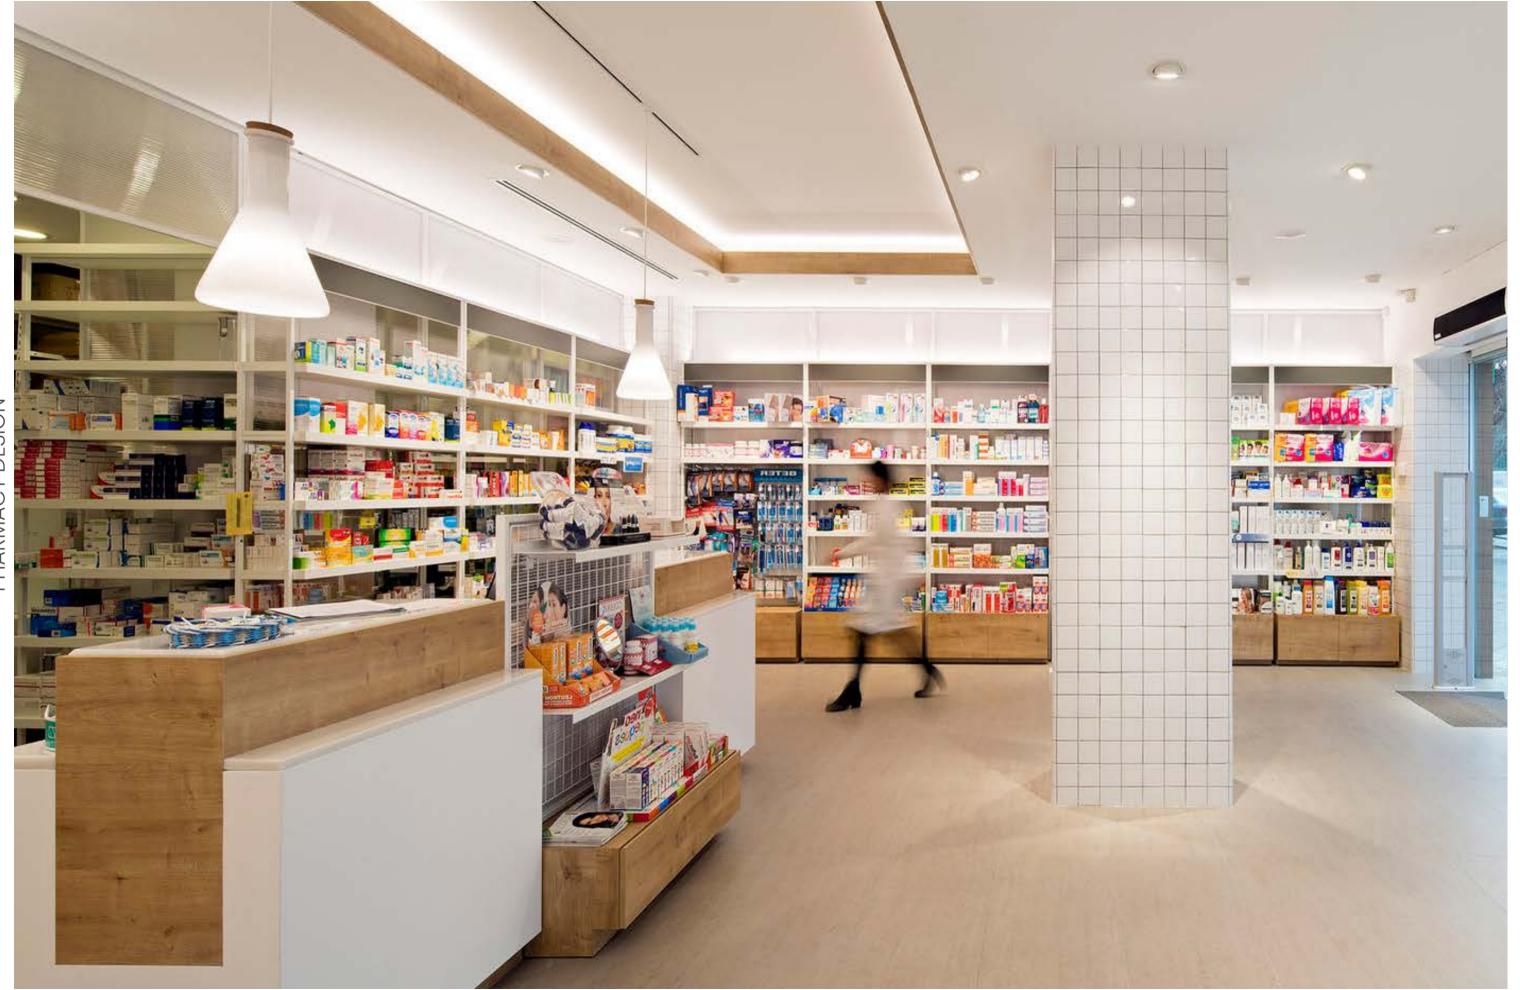

## DREAM TO REALITY STEP BY STEP

Brands that will reach for the future are those that have stores which can touch the soul of the consumer. We use our expertise and our endless energy to design "unique" stores for you.

PROVIDING SOLUTIONS FOR EVERY KIND OF RETAILING, SOVA REALIZES YOUR STORF RIGHT LAYOUT, BACKED UP BYA WIDE RANGE **EQUIPMENT** AND **ACCESSORIES** 

### DISCOVER OUR PRODUCT RANGE FOR ADDITIONAL VALUE IN YOUR BUSINESS

- 1 SPECIALTY RETAIL DISPLAYS
- 2 DYNAMIC! DISPLAY SYSTEMS
- 3 PHARMACY DISPLAY FIXTURES

| PHARMACY DESIGN             | 8  |
|-----------------------------|----|
| PHARMACY DISPLAYS           | 24 |
| FARMARACK DRUGSTORE CABINET | 52 |
| PHARMACY STORAGE SYSTEM     | 62 |

- 4 SHELVING & STORAGE RACKS
- 5 RETAIL EQUIPMENT & ACCESORIES



























#### **S25 PHARMACY**

WALL UNIT TYPE II







## **PHARMALAND** PHARMACY TABLE All around, nicely blending island display for your wine & spirits sections. Wineland offers table top vertical and horizontal display options where you can highlight new or on-sale products in bulk. 2 levels of shelves are large enough to display products like promotional, deluxe or gift packs, where it's not easy to display them on standard wall units. Easily match the look of Wineland to your wall units with selectable **metal/wood** color options.

## **HEXAGON** Attractive hexagonal wooden columns combined to form an **aesthetic** presentation island. A very flexible solution that is highly responsive to the nature of the displayed products. Easily form a different combination when needed. Customi