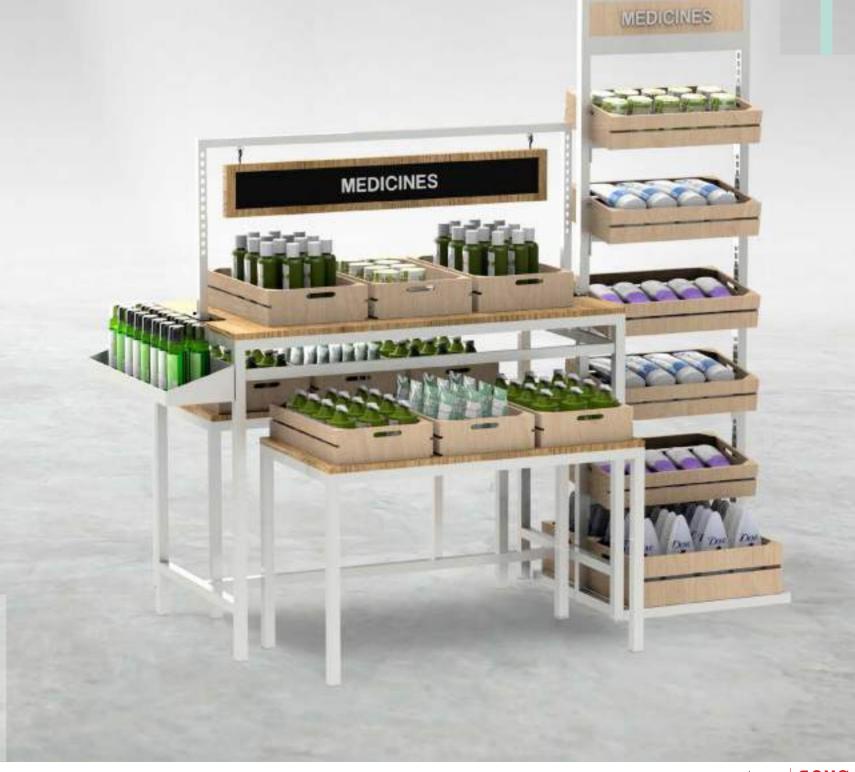

### **Z-GON**

ISLAND

Z-GON offers a metal profile structure for a more **durable** use and a **flexible** display alternative with a variety of accessories that can be used.

Use the optional u-profile on the Z-GON table to attach additional shelves or info-boards, create table **combinations** or use side shelves to create a unique display based on your requirements.