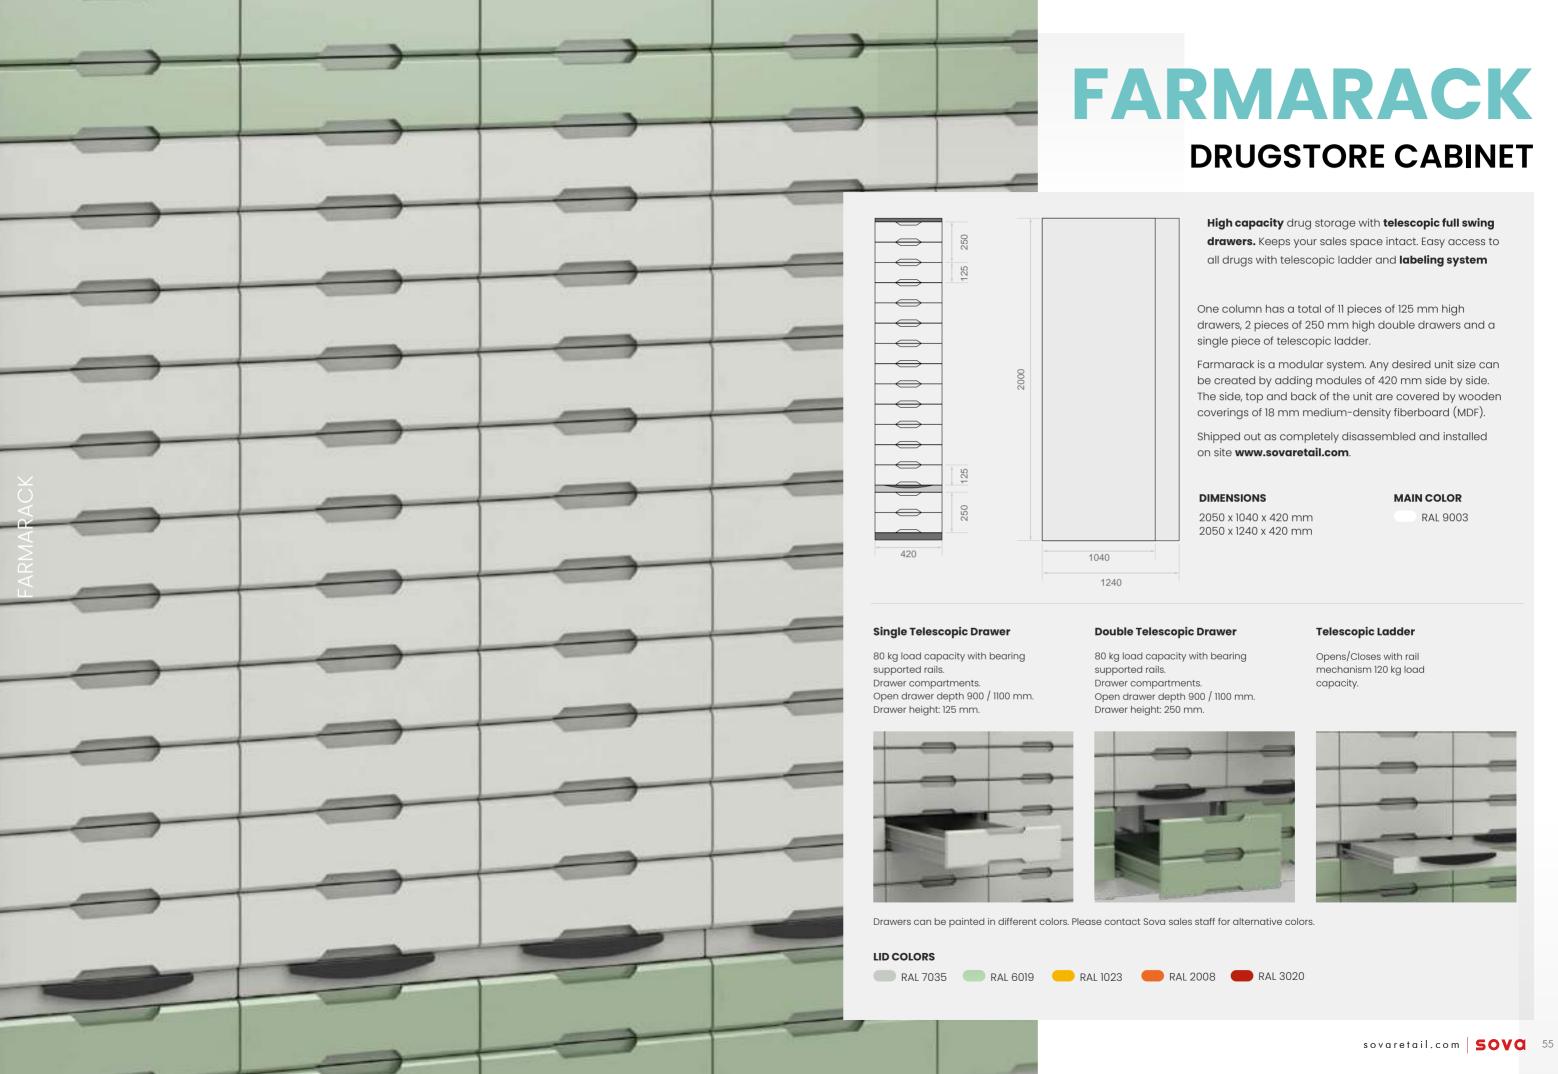

### **FARMARACK**

#### **COMPACT DRAWER SYSTEM**

Farmarack is a pharmacy drawer rack system that offers the ability to store a vast amount of medicine in a small space. It not only blends into the current architectural concept of the pharmacy, but also gives the opportunity to have more sales space for products like selfcare, cosmetics, orthopedics and the like.

With customizable colors for drawer wood faces, it's very easy to install Farmarack as a niche wall compact storage unit, 100% matching the current colors used in the pharmacy.

#### **FARMARACK**

DRUGSTORE CABINET

### **FARMARACK**

DRUGSTORE CABINET