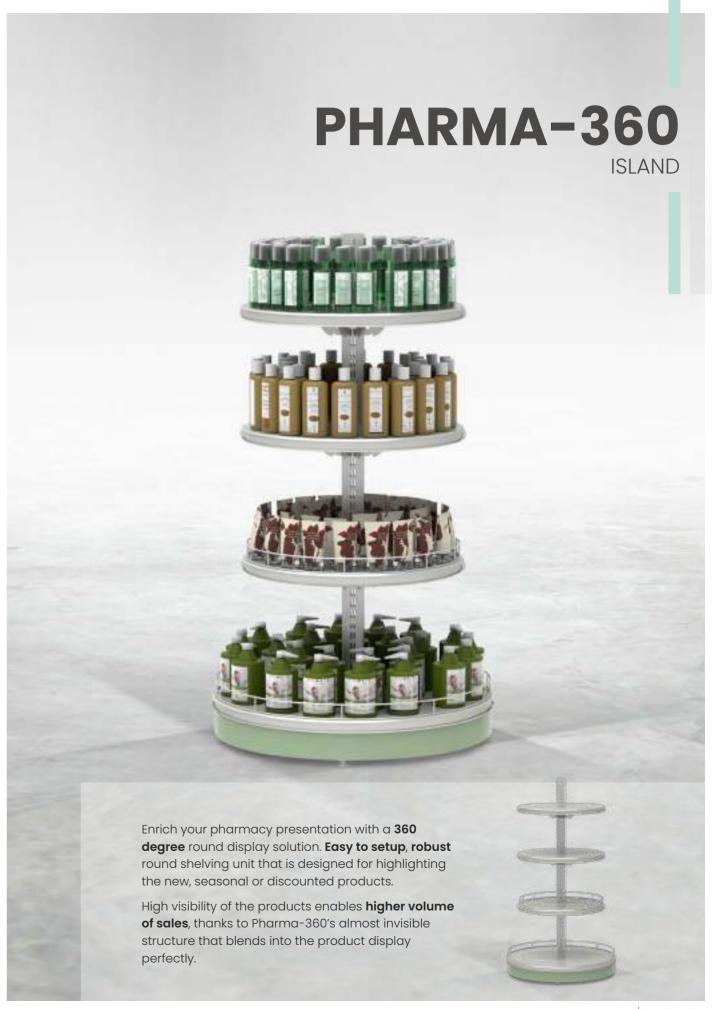

riety of accessories that can be used.

Use the optional u-profile on the Z-GON table to attach additional shelves or info-boards, create table **combinations** or use side shelves to create a unique display based on your requirements.



#### S-GON

PHARMACY TABLE



A colorful presentation in pharmacies is always preferable. Especially in the free spaces of the pharmacy, presenting on-sale/featured products or special products to be highlighted is a true need.

Offering a minimal, stylish and rich product presentation, S-GON is your ultimate solution to such needs. The side tables for an **inclined display** and the small **side boxes** for speciality goods like vitamins or face masks makes this display table a must-have solution to create a visually appealing and efficient sales spot.

















### **FARMARACK**

#### **COMPACT DRAWER SYSTEM**

Farmarack is a pharmacy drawer rack system that offers the ability to store a vast amount of medicine in a small space. It not only blends into the current architectural concept of the pharmacy, but also gives the opportunity to have more sales space for products like selfcare, cosmetics, orthopedics and the like.

With customizable colors for drawer wood faces, it's very easy to install Farmarack as a niche wall compact storage unit, 100% matching the current colors used in the pharmacy.







#### **FARMARACK**

DRUGSTORE CABINET



### **FARMARACK**

DRUGSTORE CABINET







### **PHARMACY**

#### **STORAGE SYSTEM**



It is a versatile rack system that is used for display, light storage and archiving purposes. It consi