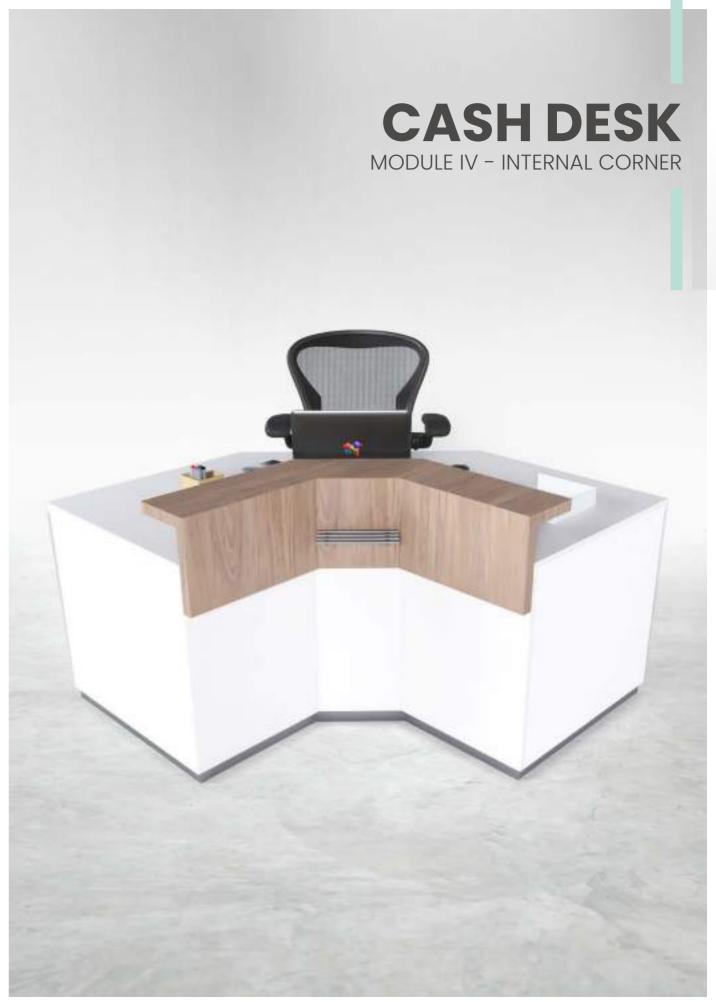

accessories that can be used.

Use the optional u-profile on the Z-GON table to attach additional shelves or info-boards, create table **combinations** or use side shelves to create a unique display based on your requirements.



#### S-GON

PHARMACY TABLE



A colorful presentation in pharmacies is always preferable. Especially in the free spaces of the pharmacy, presenting on-sale/featured products or special products to be highlighted is a true need.

Offering a minimal, stylish and rich product presentation, S-GON is your ultimate solution to such needs. The side tables for an **inclined display** and the small **side boxes** for speciality goods like vitamins or face masks makes this display table a must-have solution to create a visually appealing and efficient sales spot.

















### **FARMARACK**

#### **COMPACT DRAWER SYSTEM**

Farmarack is a pharmacy drawer rack system that offers the ability to store a vast amount of medicine in a small space. It not only blends into the current architectural concept of the pharmacy, but also gives the opportunity to have more sales space for products like selfcare, cosmetics, orthopedics and the like.

With customizable colors for drawer wood faces, it's very easy to install Farmarack as a niche wall compact storage unit, 100% matching the current colors used in the pharmacy.







#### **FARMARACK**

DRUGSTORE CABINET



### **FARMARACK**

DRUGSTORE CABINET







### **PHARMACY**

#### **STORAGE SYSTEM**



It is a versatile rack system that is used for display, light storage and archiving purposes. It consists of o