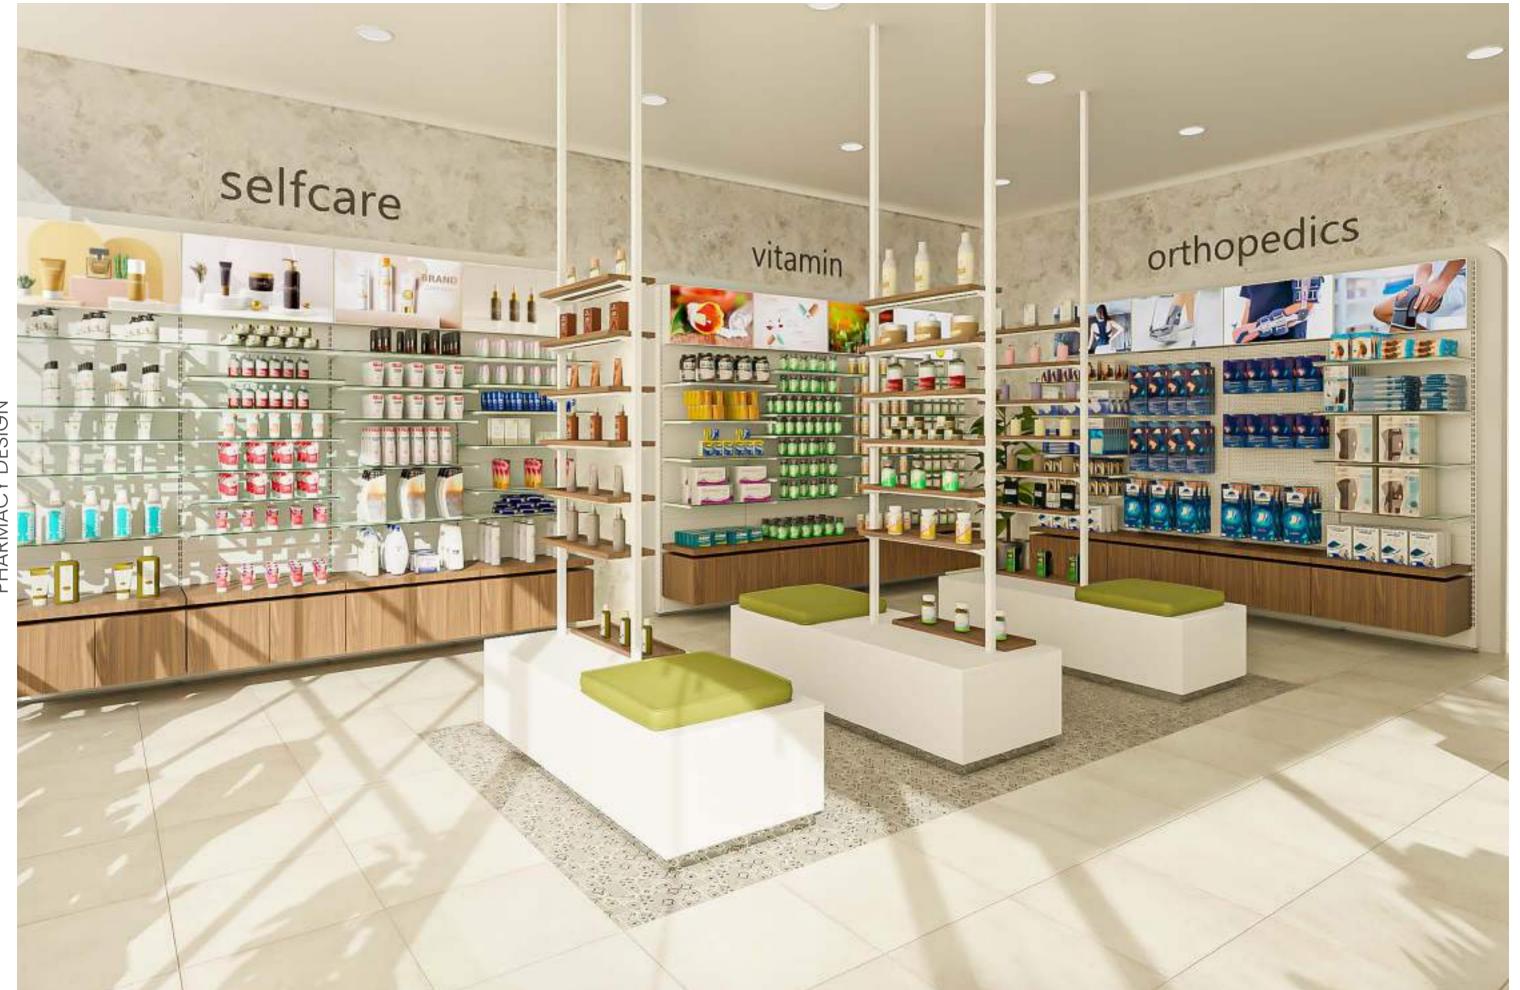

#### **COMPACT DRAWER SYSTEM**

Farmarack is a pharmacy drawer rack system that offers the ability to store a vast amount of medicine in a small space. It not only blends into the current architectural concept of the pharmacy, but also gives the opportunity to have more sales space for products like selfcare, cosmetics, orthopedics and the like.

With customizable colors for drawer wood faces, it's very easy to install Farmarack as a niche wall compact storage unit, 100% matching the current colors used in the pharmacy.