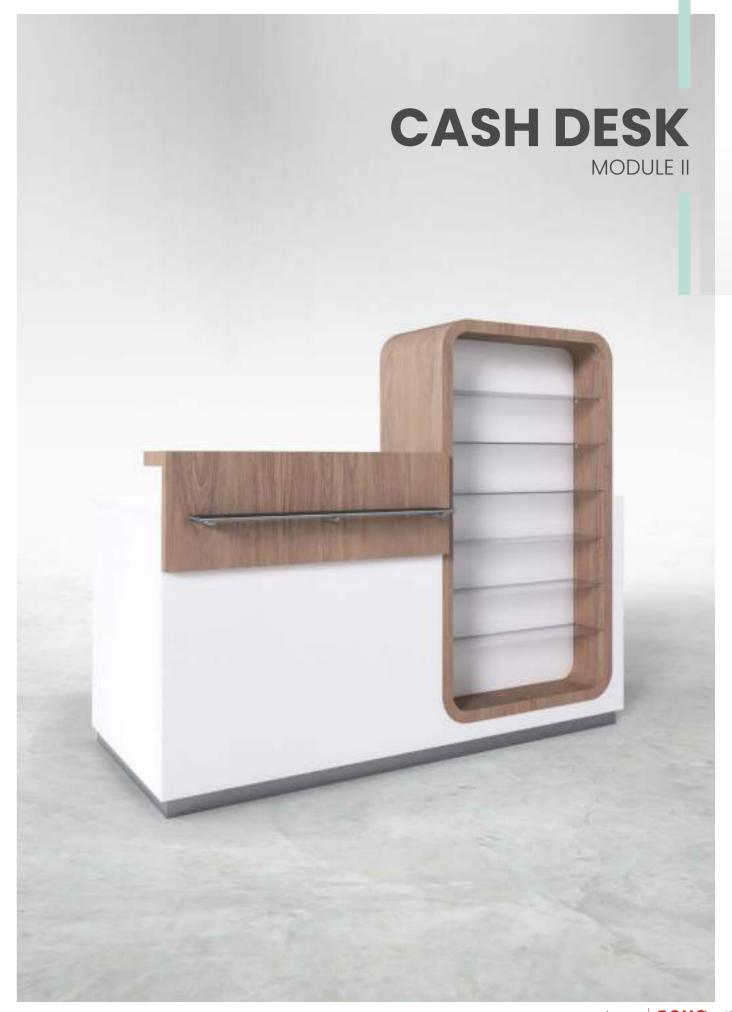

y of accessories that can be used.

Use the optional u-profile on the Z-GON table to attach additional shelves or info-boards, create table **combinations** or use side shelves to create a unique display based on your requirements.



#### S-GON

PHARMACY TABLE



A colorful presentation in pharmacies is always preferable. Especially in the free spaces of the pharmacy, presenting on-sale/featured products or special products to be highlighted is a true need.

Offering a minimal, stylish and rich product presentation, S-GON is your ultimate solution to such needs. The side tables for an **inclined display** and the small **side boxes** for speciality goods like vitamins or face masks makes this display table a must-have solution to create a visually appealing and efficient sales spot.

















### **FARMARACK**

#### **COMPACT DRAWER SYSTEM**

Farmarack is a pharmacy drawer rack system that offers the ability to store a vast amount of medicine in a small space. It not only blends into the current architectural concept of the pharmacy, but also gives the opportunity to have more sales space for products like selfcare, cosmetics, orthopedics and the like.

With customizable colors for drawer wood faces, it's very easy to install Farmarack as a niche wall compact storage unit, 100% matching the current colors used in the pharmacy.







#### **FARMARACK**

DRUGSTORE CABINET



### **FARMARACK**

DRUGSTORE CABINET







### **PHARMACY**

#### **STORAGE SYSTEM**



It is a versatile rack system that is used for display, light storage and archiving purposes. It consists