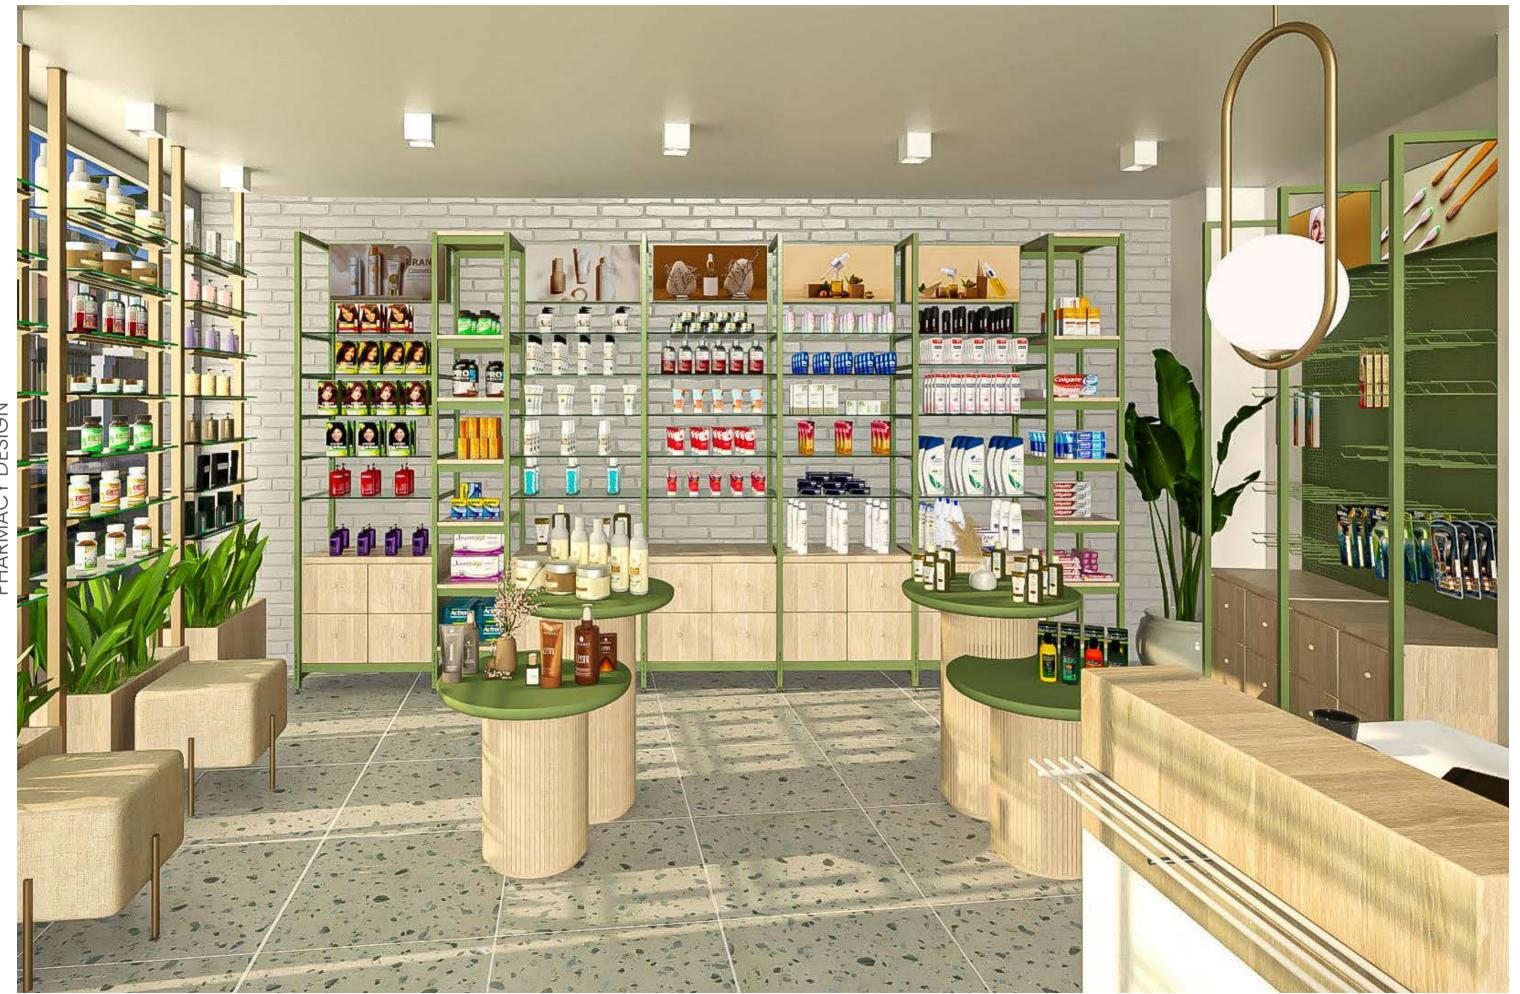

#### S-GON

PHARMACY TABLE

A colorful presentation in pharmacies is always preferable. Especially in the free spaces of the pharmacy, presenting on-sale/featured products or special products to be highlighted is a true need.

Offering a minimal, stylish and rich product presentation, S-GON is your ultimate solution to such needs. The side tables for an **inclined display** and the small **side boxes** for speciality goods like vitamins or face masks makes this display table a must-have solution to create a visually appealing and efficient sales spot.