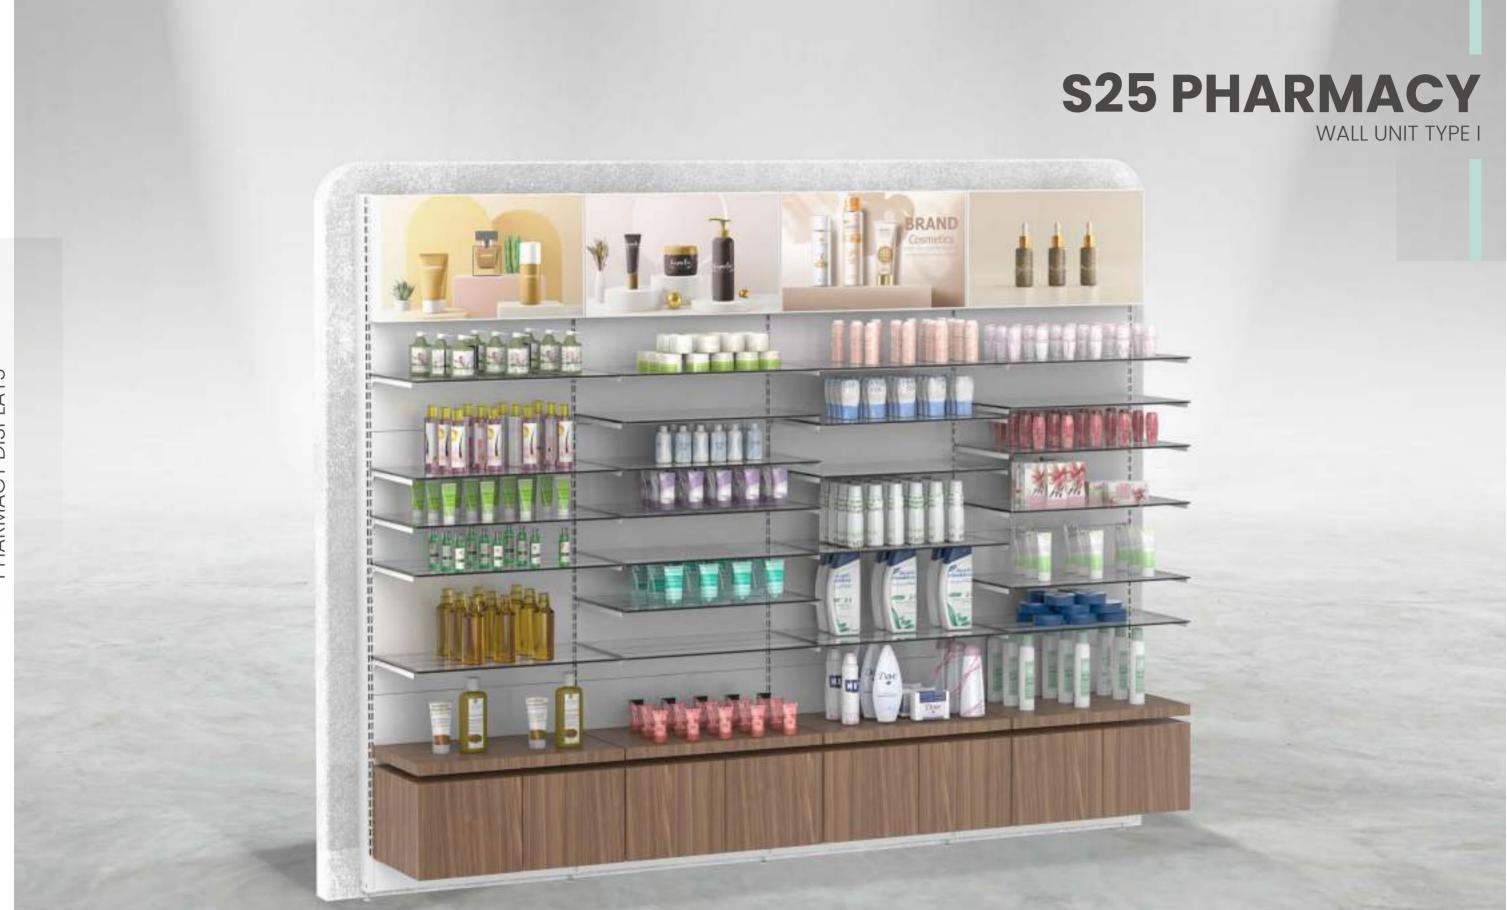

REAM TO REALITY STEP BY STEP

Brands that will reach for the future are those that have stores which can touch the soul of the consumer. We use our expertise and our endless energy to design "unique" stores for you.

PROVIDING SOLUTIONS FOR EVERY KIND OF RETAILING, SOVA REALIZES YOUR STORF RIGHT LAYOUT, BACKED UP BYA WIDE RANGE **EQUIPMENT** AND **ACCESSORIES** 

### DISCOVER OUR PRODUCT RANGE FOR ADDITIONAL VALUE IN YOUR BUSINESS

- 1 SPECIALTY RETAIL DISPLAYS
- 2 DYNAMIC! DISPLAY SYSTEMS
- 3 PHARMACY DISPLAY FIXTURES

| PHARMACY DESIGN             | 8  |
|-----------------------------|----|
| PHARMACY DISPLAYS           | 24 |
| FARMARACK DRUGSTORE CABINET | 52 |
| PHARMACY STORAGE SYSTEM     | 62 |

- 4 SHELVING & STORAGE RACKS
- 5 RETAIL EQUIPMENT & ACCESORIES



























#### **S25 PHARMACY**

WALL UNIT TYPE II







## **PHARMALAND** PHARMACY TABLE All around, nicely blending island display for your wine & spirits sections. Wineland offers table top vertical and horizontal display options where you can highlight new or on-sale products in bulk. 2 levels of shelves are large enough to display products like promotional, deluxe or gift packs, where it's not easy to display them on standard wall units. Easily match the look of Wineland to your wall units with selectable **metal/wood** color options.

## **HEXAGON** Attractive hexagonal wooden columns combined to form an **aesthetic** presentation island. A very flexible solution that is highly responsive to the nature of the displayed products. Easily form a different combination when needed. Customization