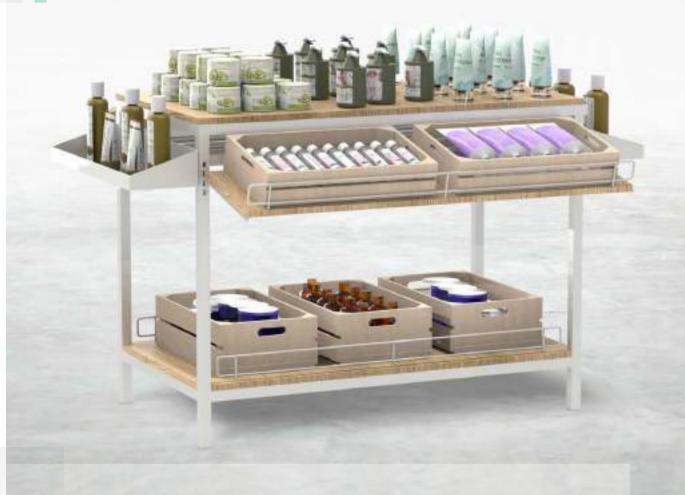

### **Z-GON**

ISLAND

Z-GON offers a metal profile structure for a more **durable** use and a **flexible** display alternative with a variety of accessories that can be used.

Use the optional u-profile on the Z-GON table to attach additional shelves or info-boards, create table **combinations** or use side shelves to create a unique display based on your requirements.