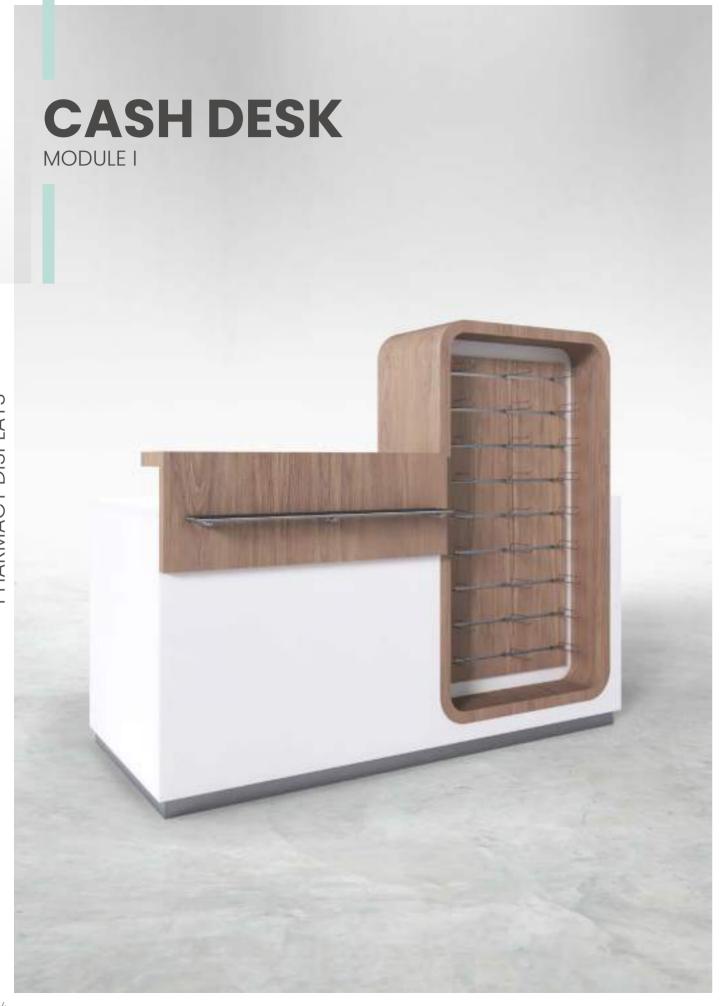

ety of accessories that can be used.

Use the optional u-profile on the Z-GON table to attach additional shelves or info-boards, create table **combinations** or use side shelves to create a unique display based on your requirements.



#### S-GON

PHARMACY TABLE



A colorful presentation in pharmacies is always preferable. Especially in the free spaces of the pharmacy, presenting on-sale/featured products or special products to be highlighted is a true need.

Offering a minimal, stylish and rich product presentation, S-GON is your ultimate solution to such needs. The side tables for an **inclined display** and the small **side boxes** for speciality goods like vitamins or face masks makes this display table a must-have solution to create a visually appealing and efficient sales spot.

















### **FARMARACK**

#### **COMPACT DRAWER SYSTEM**

Farmarack is a pharmacy drawer rack system that offers the ability to store a vast amount of medicine in a small space. It not only blends into the current architectural concept of the pharmacy, but also gives the opportunity to have more sales space for products like selfcare, cosmetics, orthopedics and the like.

With customizable colors for drawer wood faces, it's very easy to install Farmarack as a niche wall compact storage unit, 100% matching the current colors used in the pharmacy.







#### **FARMARACK**

DRUGSTORE CABINET



### **FARMARACK**

DRUGSTORE CABINET







### **PHARMACY**

#### **STORAGE SYSTEM**



It is a versatile rack system that is used for display, light storage and archiving purposes. It consist