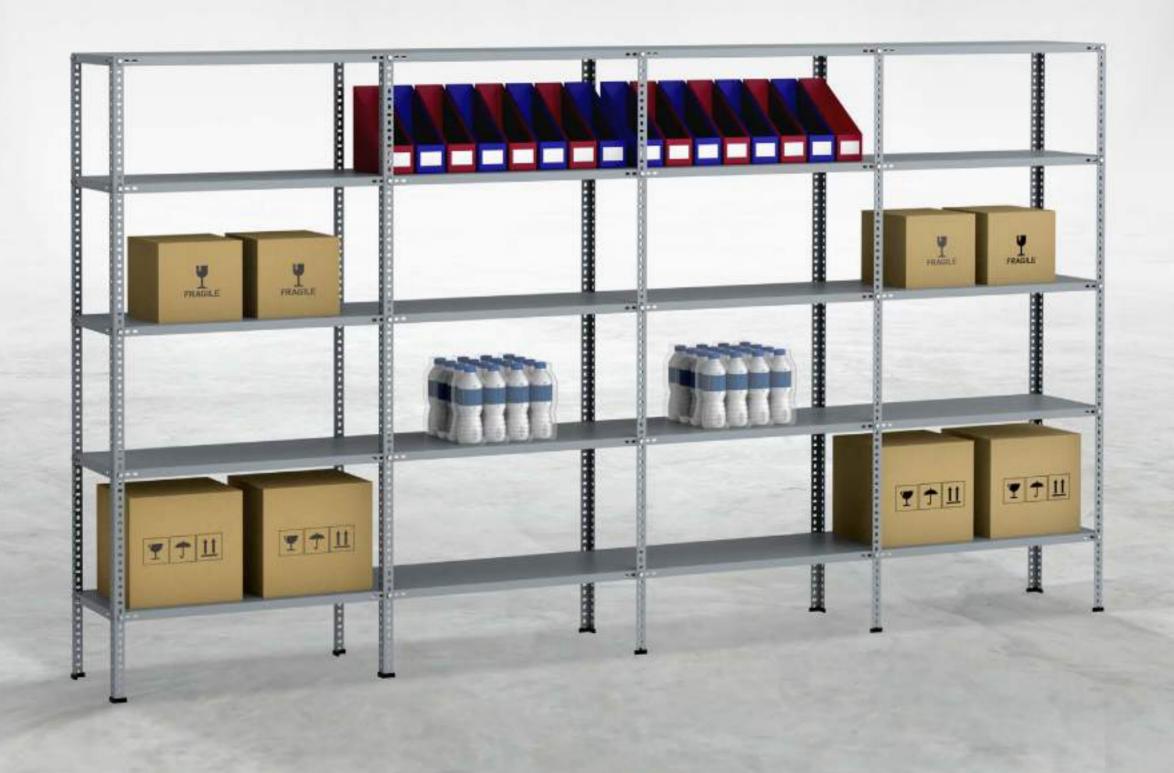

#### **STORAGE SYSTEM**

It is a versatile rack system that is used for display, light storage and archiving purposes. It consists of only 2 parts: the profile (upright) and the metal shelf. It is shipped out disassembled and assembled with bolts and nuts. This rack system, which has an **average** carrying capacity of 80 kg per shelf, is used frequently for archiving and filing purposes. Alternative

placements can be achieved in project layouts using

Bolted Leg Edge

#### **POWDER COATING FEATURES**

Electrostatic Epoxy Polyester Powder Paint

RAL 7016 RAL 7046

different sizes.

Alternative color work can be done in line with the customer's request.

F60 STEEL PEG

**Bolted L Uphright** 