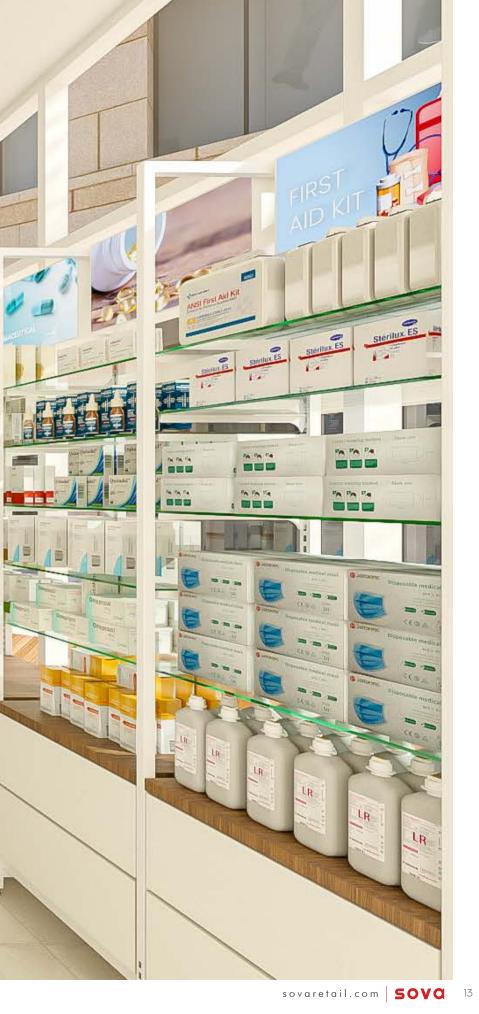

#### **COMPACT DRAWER SYSTEM**

Farmarack is a pharmacy drawer rack system that offers the ability to store a vast amount of medicine in a small space. It not only blends into the current architectural concept of the pharmacy, but also gives the opportunity to have more sales space for products like selfcare, cosmetics, orthopedics and the like.

With customizable colors for drawer wood faces, it's very easy to install Farmarack as a niche wall compact storage unit, 100% matching the current colors used in the pharmacy.