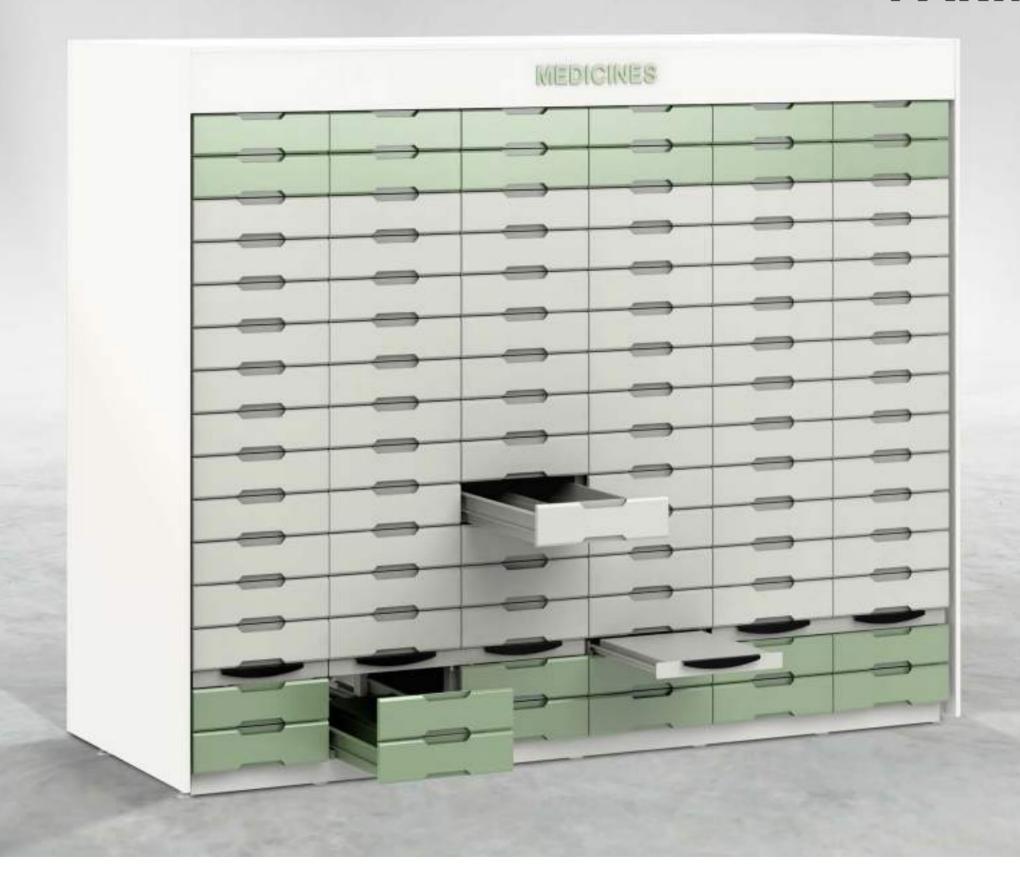

### **FARMARACK**

#### **COMPACT DRAWER SYSTEM**

Farmarack is a pharmacy drawer rack system that offers the ability to store a vast amount of medicine in a small space. It not only blends into the current architectural concept of the pharmacy, but also gives the opportunity to have more sales space for products like selfcare, cosmetics, orthopedics and the like.

With customizable colors for drawer wood faces, it's very easy to install Farmarack as a niche wall compact storage unit, 100% matching the current colors used in the pharmacy.