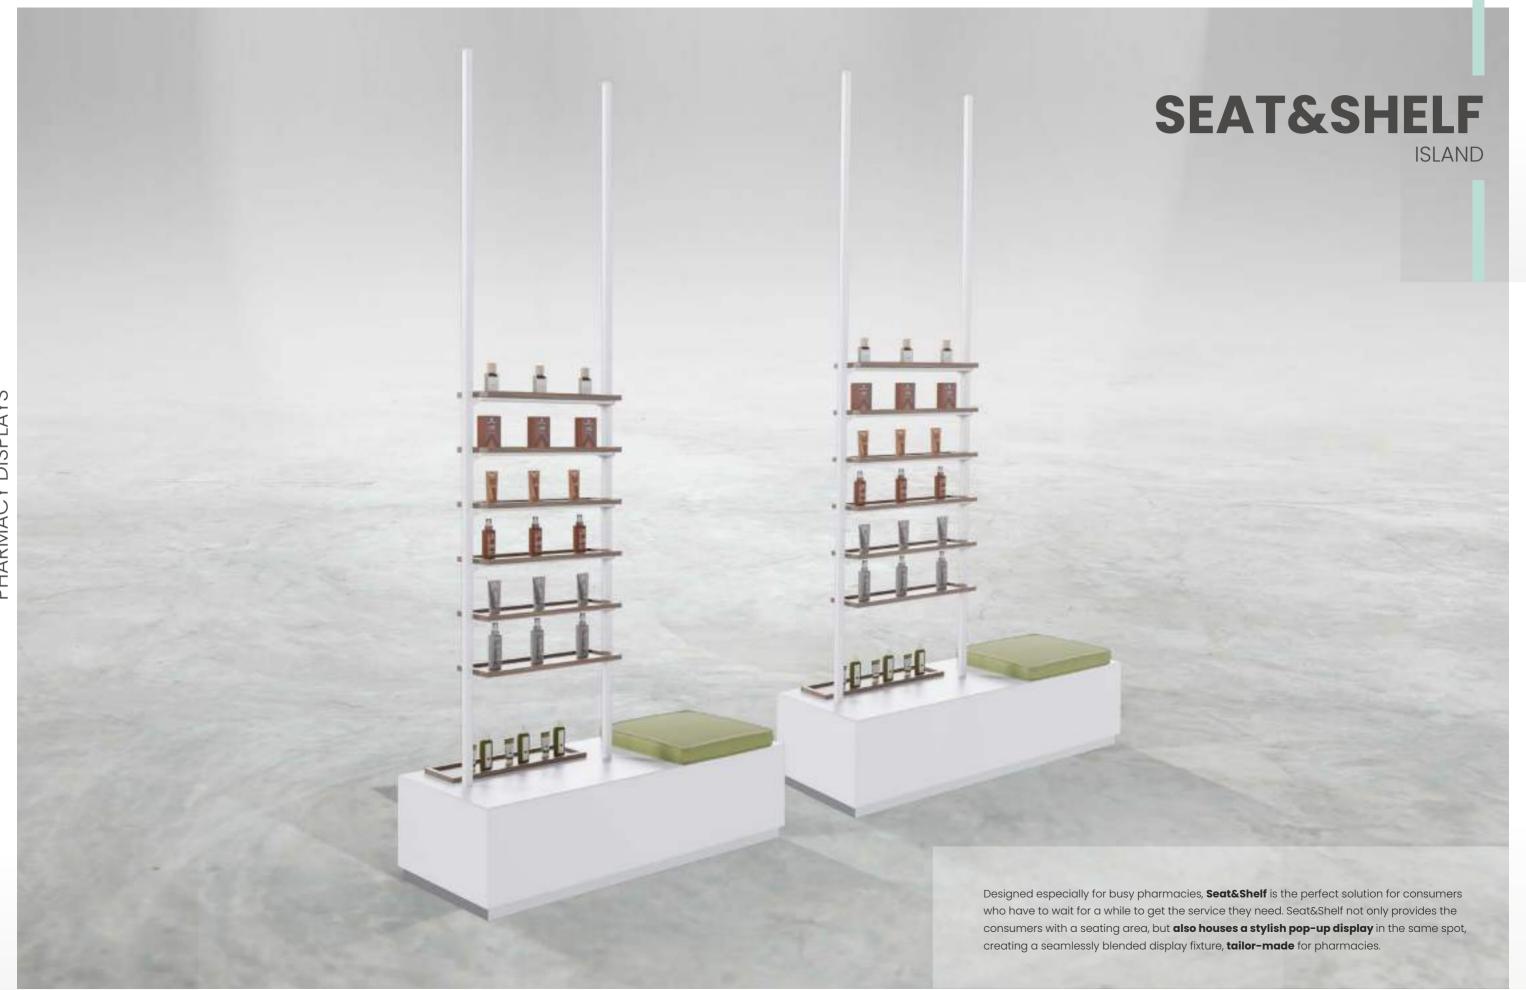

each for the future are those that have stores which can touch the soul of the consumer. We use our expertise and our endless energy to design "unique" stores for you.

PROVIDING SOLUTIONS FOR EVERY KIND OF RETAILING, SOVA REALIZES YOUR STORF RIGHT LAYOUT, BACKED UP BYA WIDE RANGE **EQUIPMENT** AND **ACCESSORIES** 

### DISCOVER OUR PRODUCT RANGE FOR ADDITIONAL VALUE IN YOUR BUSINESS

- 1 SPECIALTY RETAIL DISPLAYS
- 2 DYNAMIC! DISPLAY SYSTEMS
- 3 PHARMACY DISPLAY FIXTURES

| PHARMACY DESIGN             | 8  |
|-----------------------------|----|
| PHARMACY DISPLAYS           | 24 |
| FARMARACK DRUGSTORE CABINET | 52 |
| PHARMACY STORAGE SYSTEM     | 62 |

- 4 SHELVING & STORAGE RACKS
- 5 RETAIL EQUIPMENT & ACCESORIES



























#### **S25 PHARMACY**

WALL UNIT TYPE II







## **PHARMALAND** PHARMACY TABLE All around, nicely blending island display for your wine & spirits sections. Wineland offers table top vertical and horizontal display options where you can highlight new or on-sale products in bulk. 2 levels of shelves are large enough to display products like promotional, deluxe or gift packs, where it's not easy to display them on standard wall units. Easily match the look of Wineland to your wall units with selectable **metal/wood** color options.

## **HEXAGON** Attractive hexagonal wooden columns combined to form an **aesthetic** presentation island. A very flexible solution that is highly responsive to the nature of the displayed products. Easily form a different combination when needed. Customization options available.

sovaretail.com **SOVQ** 37