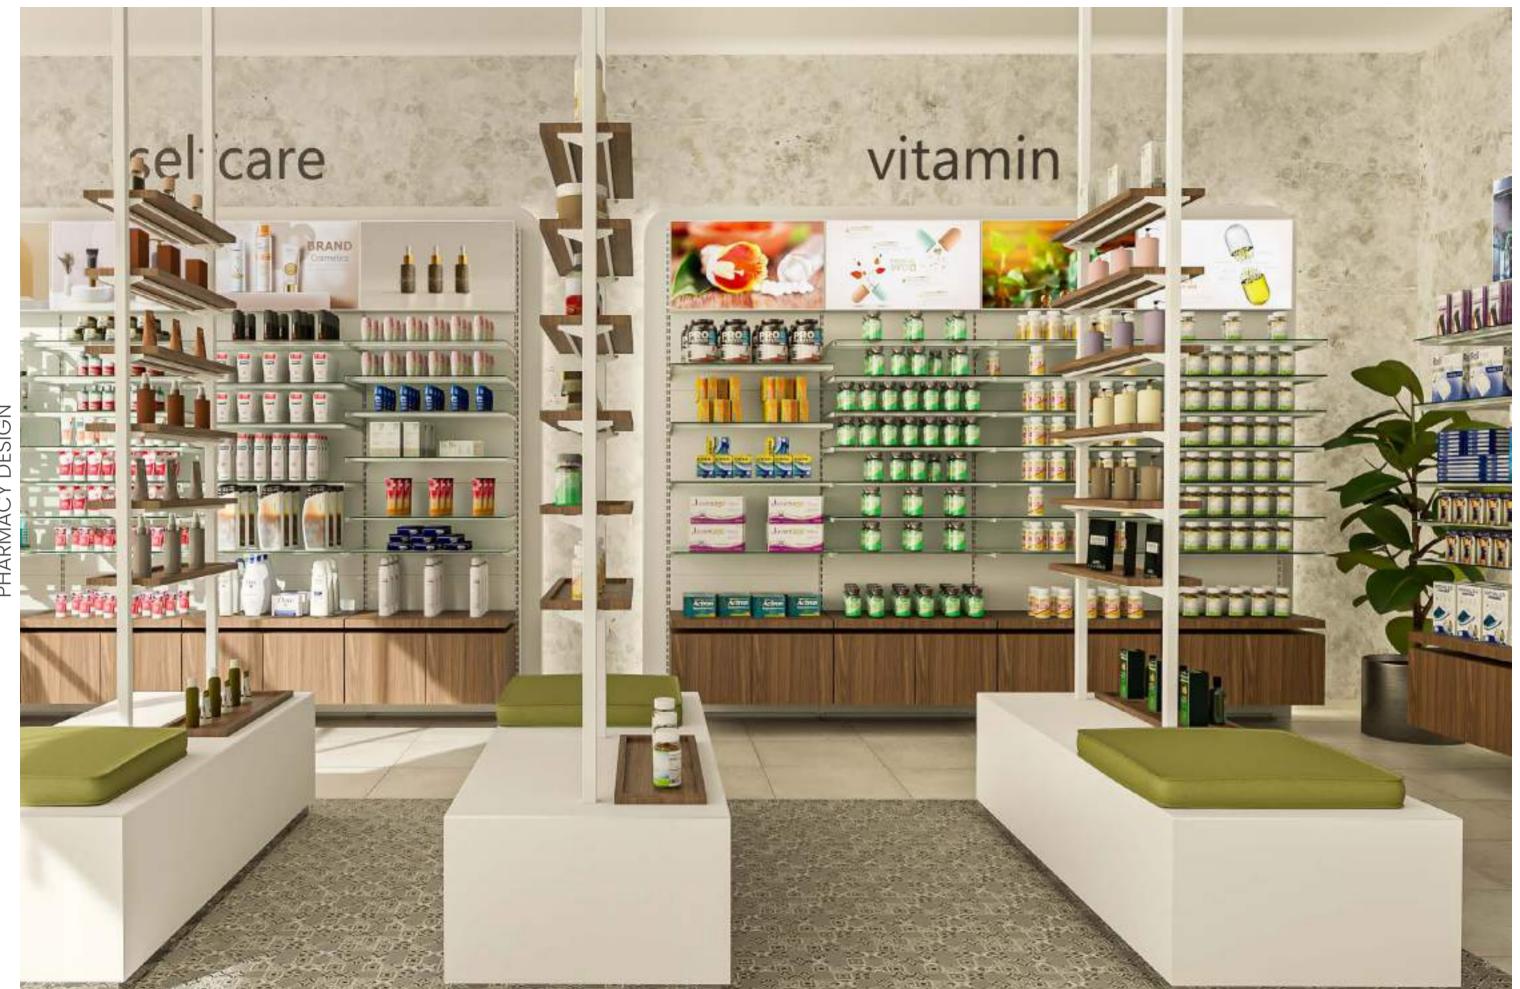

#### **COMPACT DRAWER SYSTEM**

Farmarack is a pharmacy drawer rack system that offers the ability to store a vast amount of medicine in a small space. It not only blends into the current architectural concept of the pharmacy, but also gives the opportunity to have more sales space for products like selfcare, cosmetics, orthopedics and the like.

With customizable colors for drawer wood faces, it's very easy to install Farmarack as a niche wall compact storage unit, 100% matching the current colors used in the pharmacy.