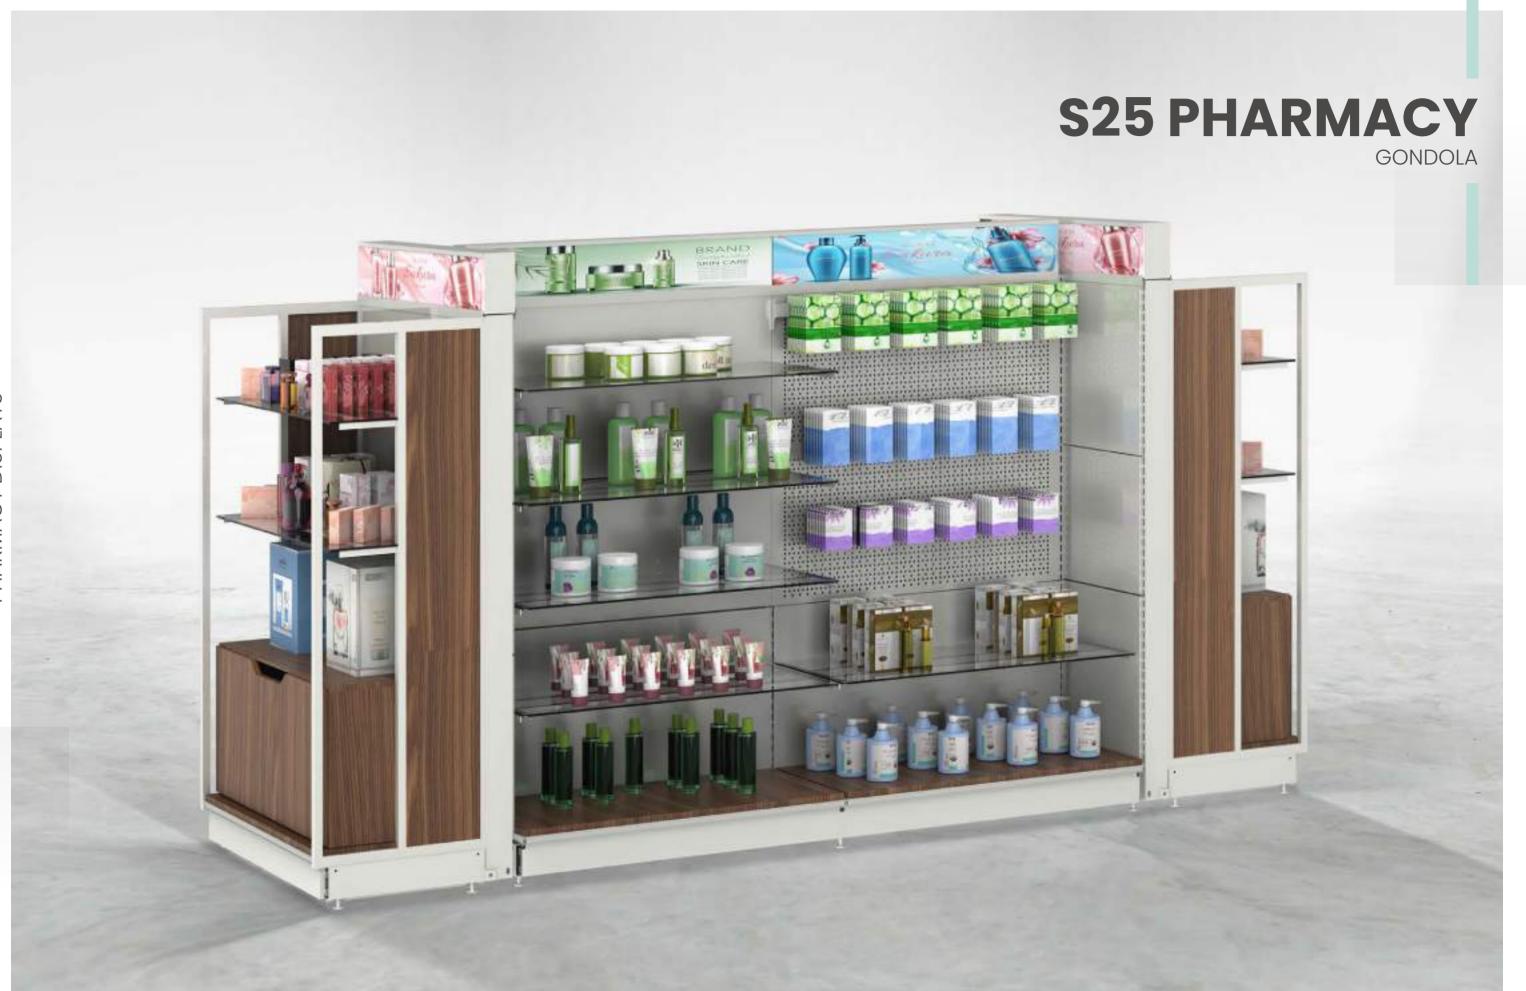

reach for the future are those that have stores which can touch the soul of the consumer. We use our expertise and our endless energy to design "unique" stores for you.

PROVIDING SOLUTIONS FOR EVERY KIND OF RETAILING, SOVA REALIZES YOUR STORF RIGHT LAYOUT, BACKED UP BYA WIDE RANGE **EQUIPMENT** AND **ACCESSORIES** 

### DISCOVER OUR PRODUCT RANGE FOR ADDITIONAL VALUE IN YOUR BUSINESS

- 1 SPECIALTY RETAIL DISPLAYS
- 2 DYNAMIC! DISPLAY SYSTEMS
- 3 PHARMACY DISPLAY FIXTURES

| PHARMACY DESIGN             | 8  |
|-----------------------------|----|
| PHARMACY DISPLAYS           | 24 |
| FARMARACK DRUGSTORE CABINET | 52 |
| PHARMACY STORAGE SYSTEM     | 62 |

- 4 SHELVING & STORAGE RACKS
- 5 RETAIL EQUIPMENT & ACCESORIES



























#### **S25 PHARMACY**

WALL UNIT TYPE II







## **PHARMALAND** PHARMACY TABLE All around, nicely blending island display for your wine & spirits sections. Wineland offers table top vertical and horizontal display options where you can highlight new or on-sale products in bulk. 2 levels of shelves are large enough to display products like promotional, deluxe or gift packs, where it's not easy to display them on standard wall units. Easily match the look of Wineland to your wall units with selectable **metal/wood** color options.

## **HEXAGON** Attractive hexagonal wooden columns combined to form an **aesthetic** presentation island. A very flexible solution that is highly responsive to the nature of the displayed products. Easily form a different combination when needed. Customization options available.

sovaretail.com **SOVQ** 3