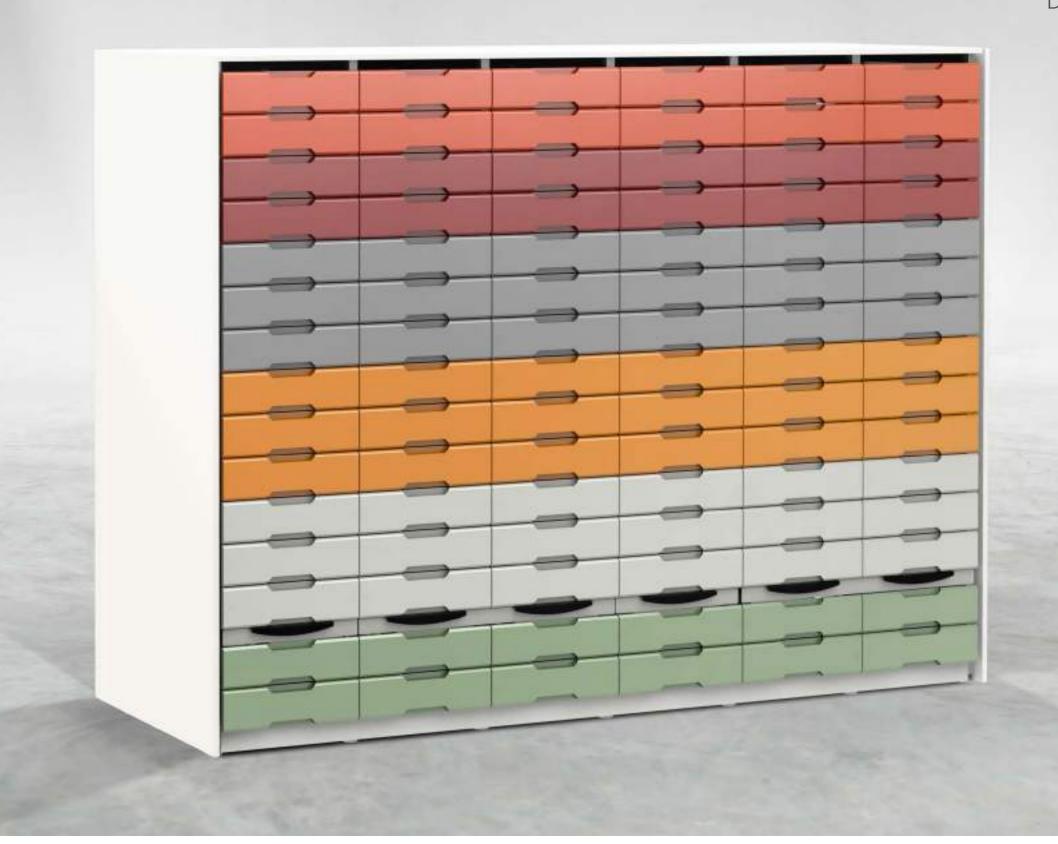

### **FARMARACK**

#### **COMPACT DRAWER SYSTEM**

Farmarack is a pharmacy drawer rack system that offers the ability to store a vast amount of medicine in a small space. It not only blends into the current architectural concept of the pharmacy, but also gives the opportunity to have more sales space for products like selfcare, cosmetics, orthopedics and the like.

With customizable colors for drawer wood faces, it's very easy to install Farmarack as a niche wall compact storage unit, 100% matching the current colors used in the pharmacy.