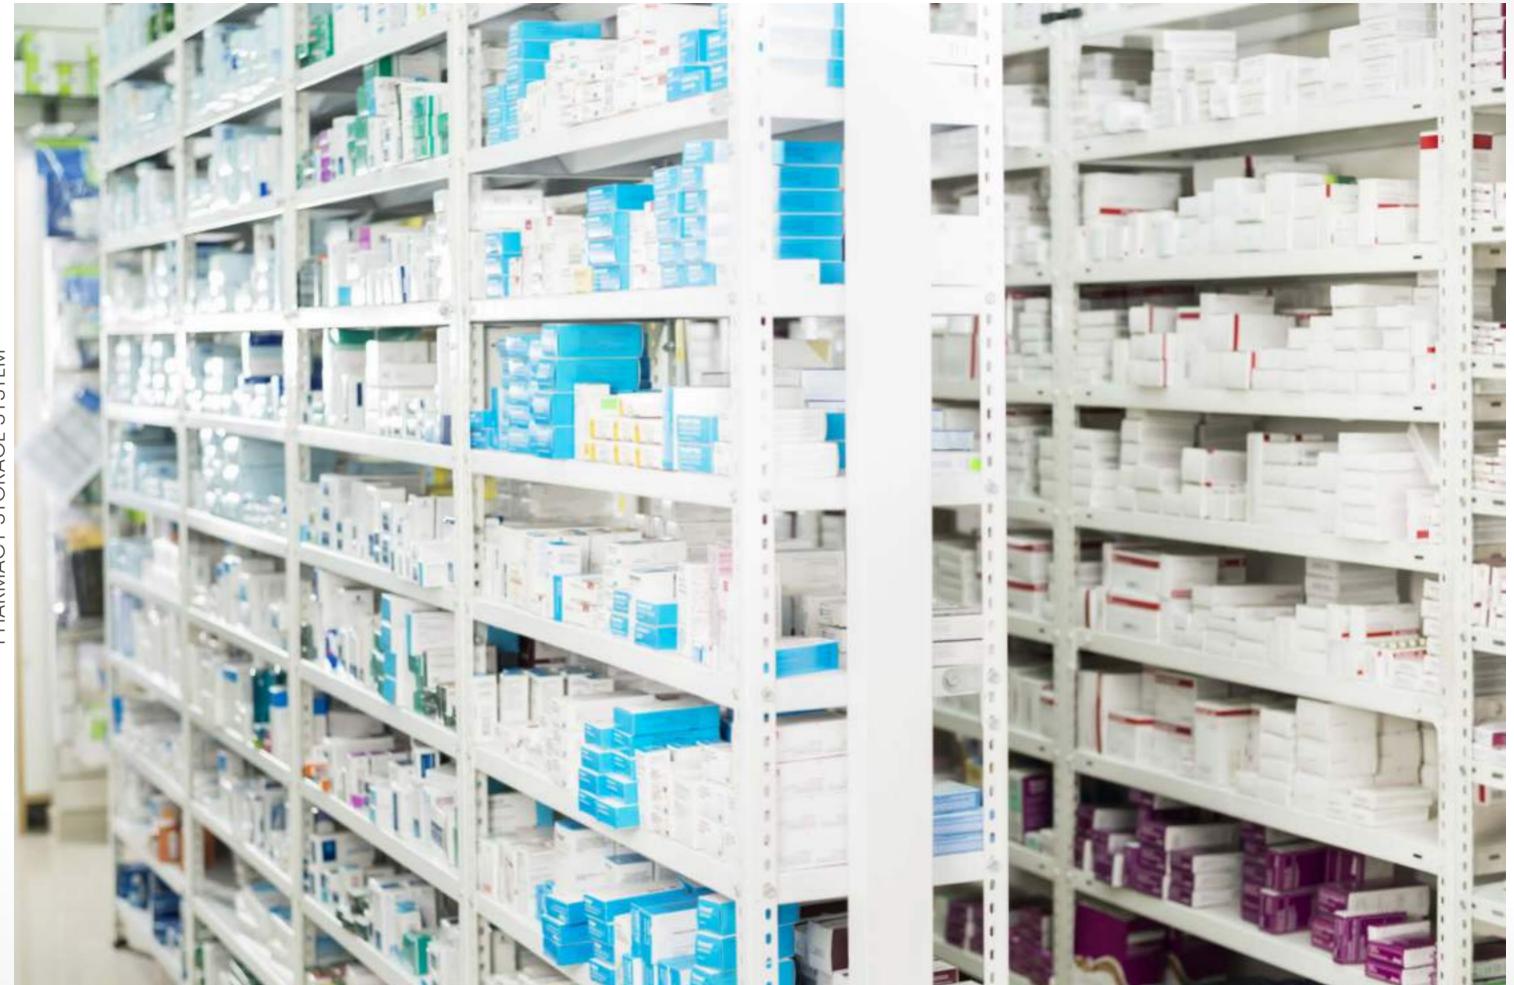

### **PHARMACY**

#### **STORAGE SYSTEM**

It is a versatile rack system that is used for display, light storage and archiving purposes. It consists of only 2 parts: the profile (upright) and the metal shelf. It is shipped out disassembled and assembled with bolts and nuts. This rack system, which has an **average** carrying capacity of 80 kg per shelf, is used frequently for archiving and filing purposes. Alternative

#### **PHARMACY**

STORAGE SYSTEM