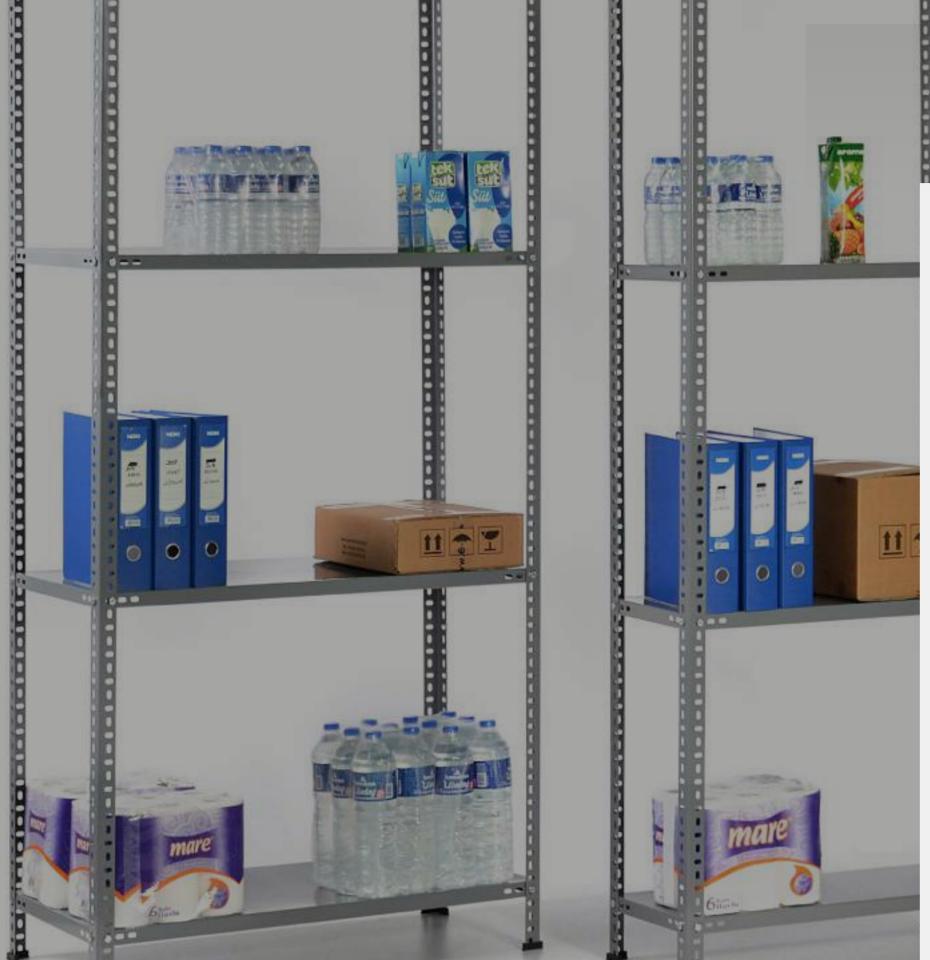

### **PHARMACY**

#### **STORAGE SYSTEM**

It is a versatile rack system that is used for display, light storage and archiving purposes. It consists of only 2 parts: the profile (upright) and the metal shelf. It is shipped out disassembled and assembled with bolts and nuts. This rack system, which has an **average** carrying capacity of 80 kg per shelf, is used frequently for archiving and filing purposes. Alternative

placements can be achieved in project layouts using

Bolted Leg Edge