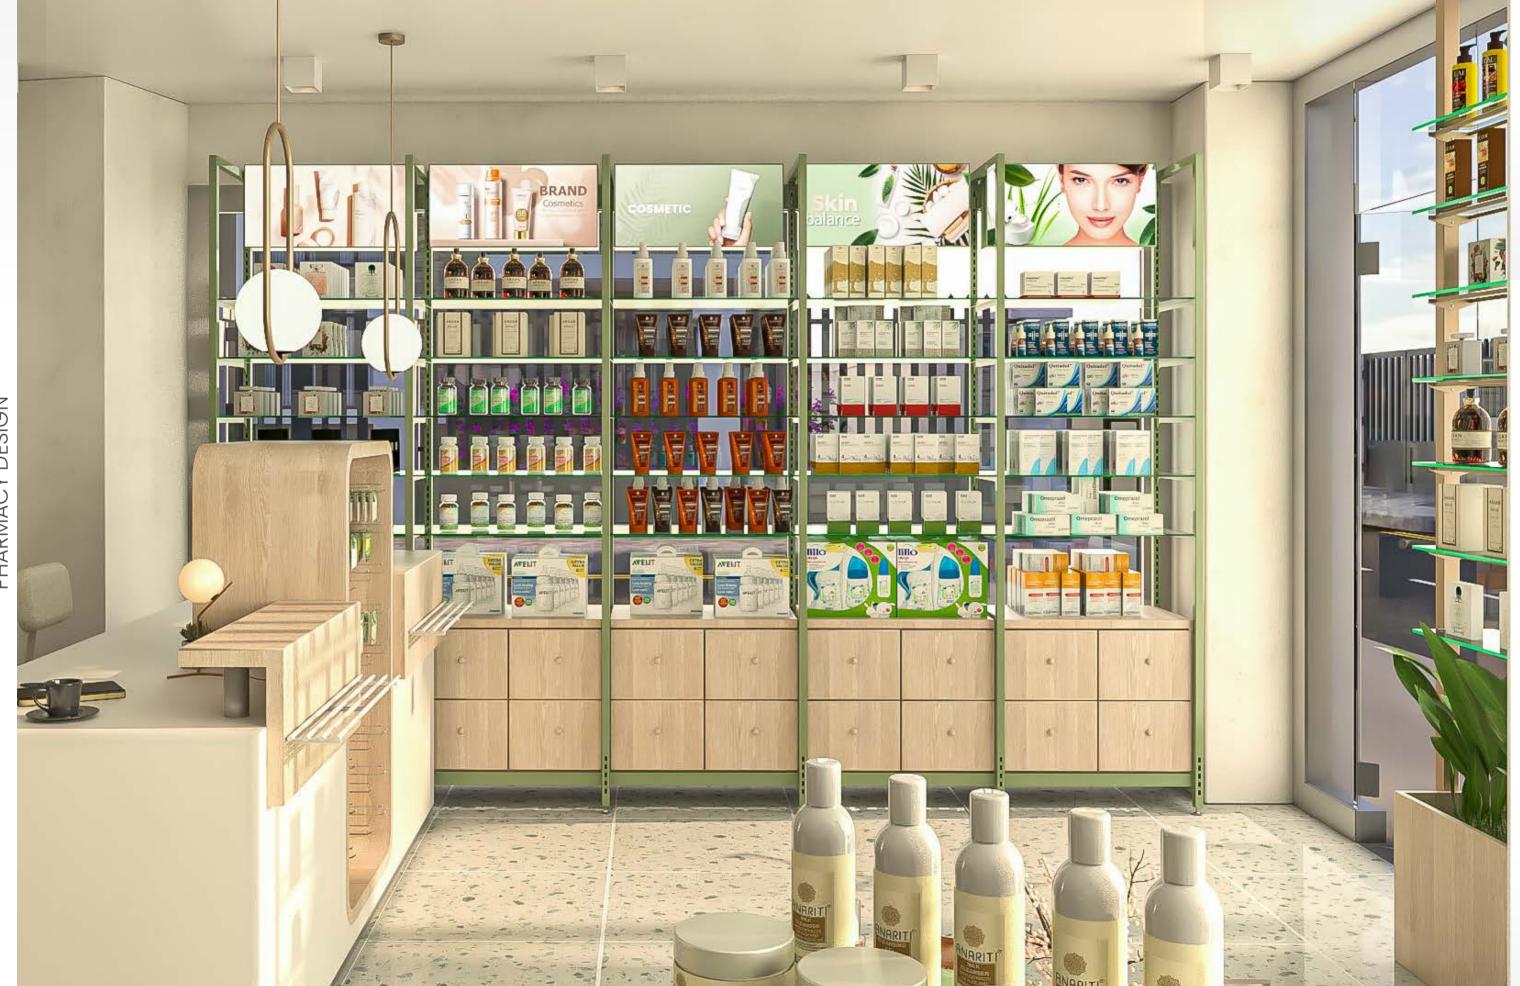

#### S-GON

PHARMACY TABLE

A colorful presentation in pharmacies is always preferable. Especially in the free spaces of the pharmacy, presenting on-sale/featured products or special products to be highlighted is a true need.

Offering a minimal, stylish and rich product presentation, S-GON is your ultimate solution to such needs. The side tables for an **inclined display** and the small **side boxes** for speciality goods like vitamins or face masks makes this display table a must-have solution to create a visually appealing and efficient sales spot.