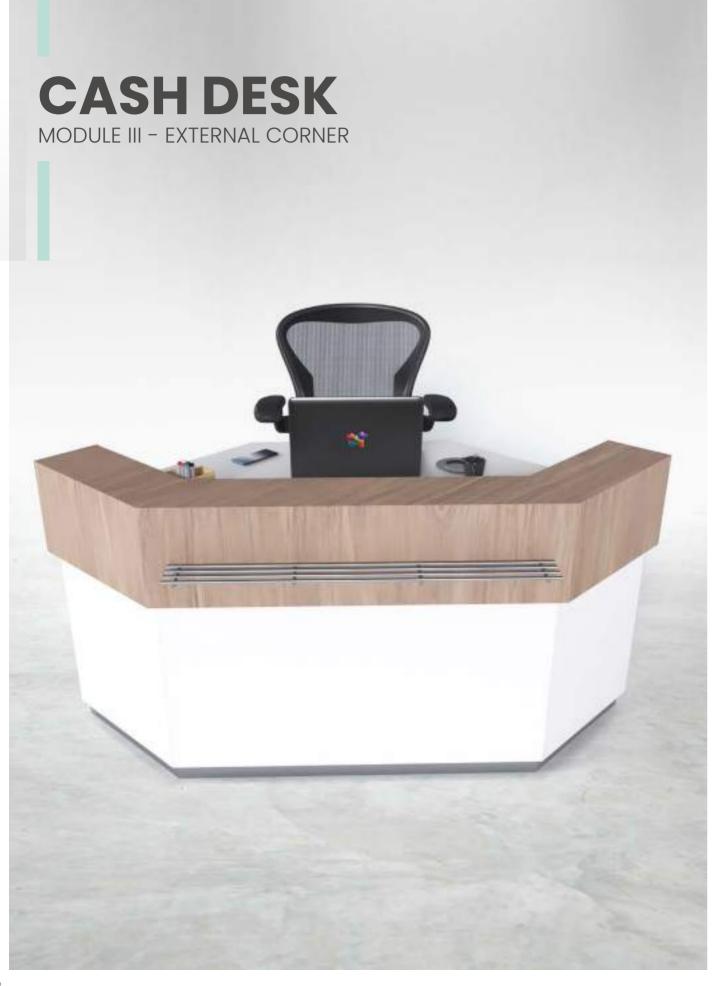

of accessories that can be used.

Use the optional u-profile on the Z-GON table to attach additional shelves or info-boards, create table **combinations** or use side shelves to create a unique display based on your requirements.



#### S-GON

PHARMACY TABLE



A colorful presentation in pharmacies is always preferable. Especially in the free spaces of the pharmacy, presenting on-sale/featured products or special products to be highlighted is a true need.

Offering a minimal, stylish and rich product presentation, S-GON is your ultimate solution to such needs. The side tables for an **inclined display** and the small **side boxes** for speciality goods like vitamins or face masks makes this display table a must-have solution to create a visually appealing and efficient sales spot.

















### **FARMARACK**

#### **COMPACT DRAWER SYSTEM**

Farmarack is a pharmacy drawer rack system that offers the ability to store a vast amount of medicine in a small space. It not only blends into the current architectural concept of the pharmacy, but also gives the opportunity to have more sales space for products like selfcare, cosmetics, orthopedics and the like.

With customizable colors for drawer wood faces, it's very easy to install Farmarack as a niche wall compact storage unit, 100% matching the current colors used in the pharmacy.







#### **FARMARACK**

DRUGSTORE CABINET



### **FARMARACK**

DRUGSTORE CABINET







### **PHARMACY**

#### **STORAGE SYSTEM**



It is a versatile rack system that is used for display, light storage and archiving purposes. It consists of