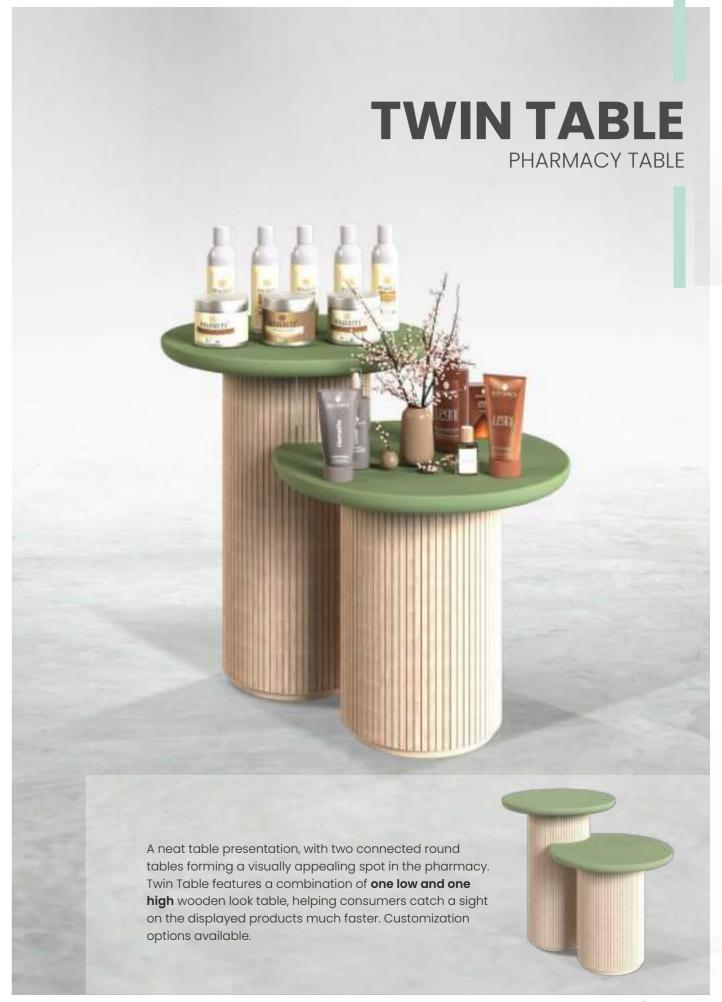

# **PHARMALAND** PHARMACY TABLE All around, nicely blending island display for your wine & spirits sections. Wineland offers table top vertical and horizontal display options where you can highlight new or on-sale products in bulk. 2 levels of shelves are large enough to display products like promotional, deluxe or gift packs, where it's not easy to display them on standard wall units. Easily match the look of Wineland to your wall units with selectable **metal/wood** color options.

## **HEXAGON** Attractive hexagonal wooden columns combined to form an **aesthetic** presentation island. A very flexible solution that is highly responsive to the nature of the displayed products. Easily form a different combination when needed. Customization options available.

sovaretail.com **SOVQ** 37





### **Z-GON**

ISLAND



Z-GON offers a metal profile structure for a more **durable** use and a **flexible** display alternative with a variety of accessories that can be used.

Use the optional u-profile on the Z-GON table to attach additional shelves or info-boards, create table **combinations** or use side shelves to create a unique display based on your requirements.



#### S-GON

PHARMACY TABLE



A colorful presentation in pharmacies is always preferable. Especially in the free spaces of the pharmacy, presenting on-sale/featured products or special products to be highlighted is a true need.

Offering a minimal, stylish and rich product presentation, S-GON is your ultimate solution to such needs. The side tables for an **inclined display** and the small **side boxes** for speciali