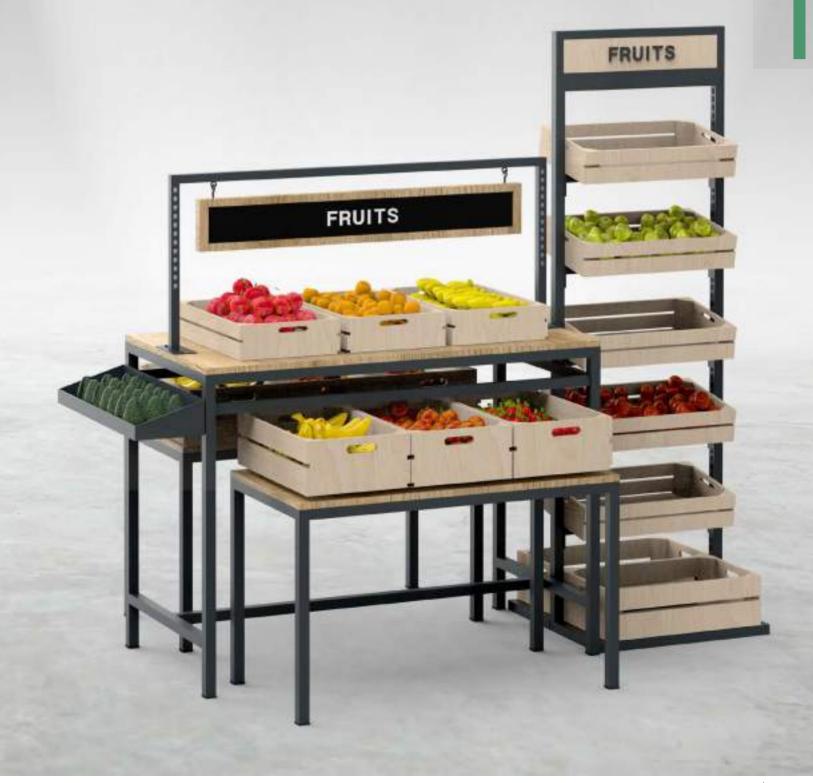

## T-GON

F&V ISLAND

Simple yet powerful presentations for an effective sales spot. **T-GON** offers a flexible and sleek island display option with tables and crates, united with the natural look of solid wood. Use a desired number of big or small tables in order to easily create a combination that suits your needs. Use **T-GON tables** together with **StandBox** stand to further enrich your display.

T-GON TABLE

Display special fruits & vegetables with **STANDBOX**, a versatile display stand that offers adjustable crate-shelves, combining a robust profile structure with natural solid wood. Use **STANDBOX** as a **standalone display** fixture or **together with T-GON**, **S-GON** and **Z-GON** for a more efficient display.

## **Z-GON**

F&V ISLAND

**Z-GON** is the sibling of **T-GON**, offering a metal profile structure for a more durable use and a **flexible display** alternative with a variety of accessories that can be used. Use the optional u-profile on the **Z-GON** table to attach additional shelves or info-boards, create table combinations or use side shelves to create a unique display based on your requirements.

Display special fruits & vegetables with **STANDBOX**, a versatile display stand that offers adjustable crate-shelves, combining a robust profile structure with natural solid wood. Use **STANDBOX** as a **standalone display** fixture or **together with T-GON**, **S-GON** and **Z-GON** for a more efficient display.