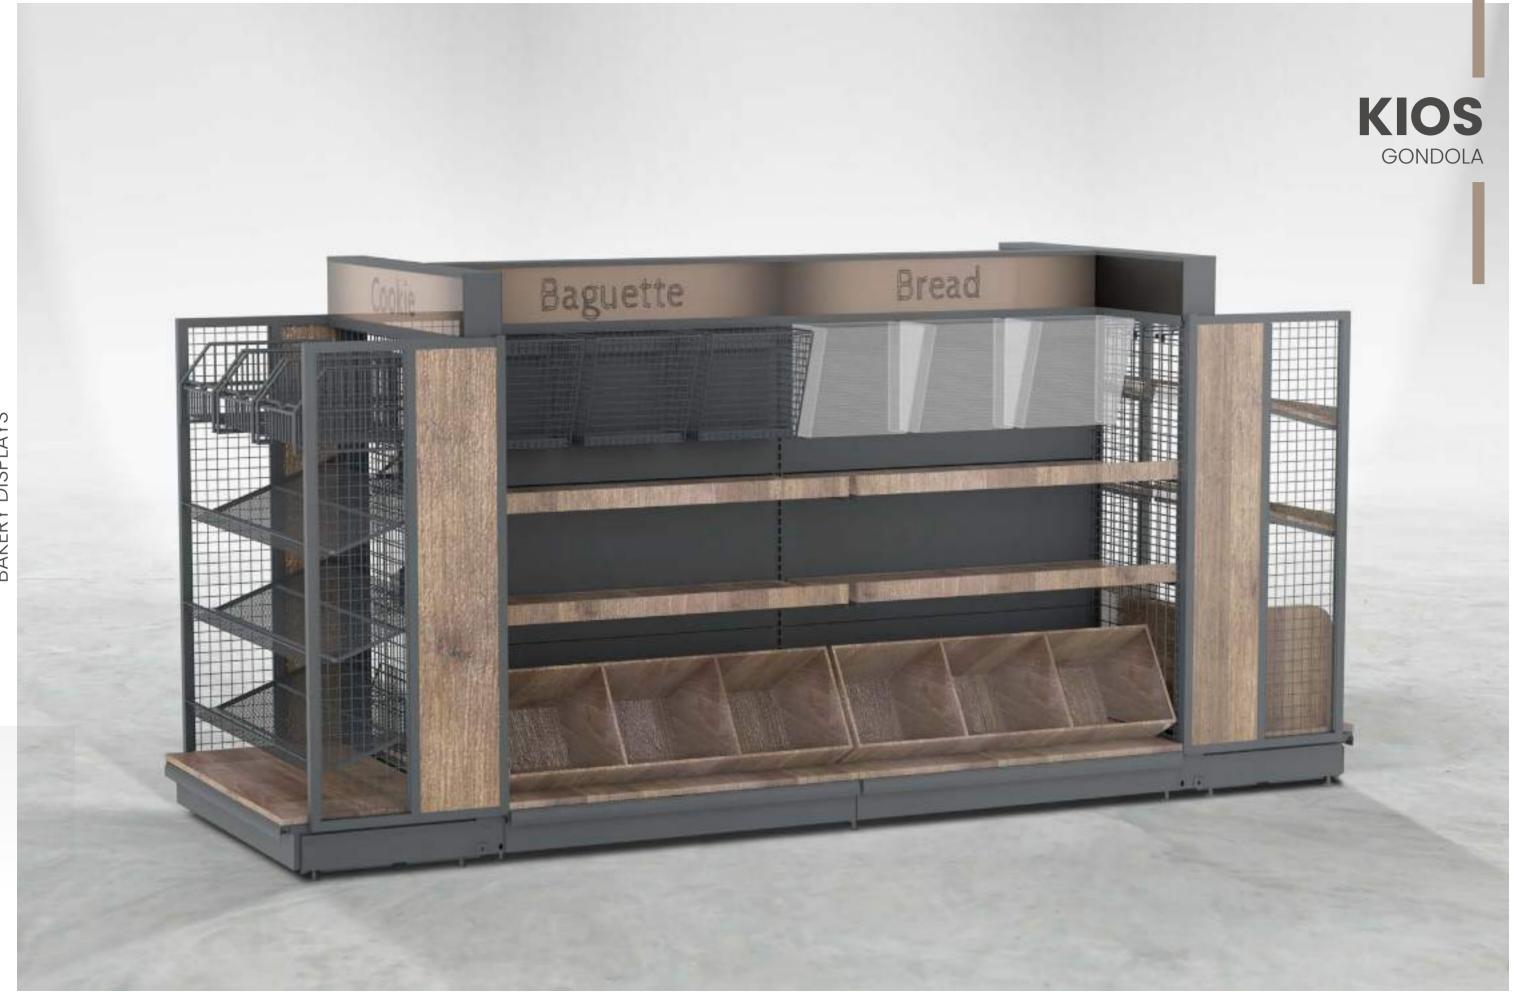

# KIOS **PRODUCT FAMILY**

**KIOS** is a multifunctional display system for baked goods, which blends a variety of materials, such as wood, metal, wire and plexiglass, in a harmonious and stylish design.

KIOS provides the retailer the maximum **efficiency in product presentation** thanks to its vast variety of exchangeable and adjustable shelves, cabinets and accessories.

It's very straightforward to create a complete sales area for baked goods by using the wall and gondola units together, offered in different measures of depth/ length which help the retailer achieve an efficient use of space.

**KIOS** is fully compatible with the accessories that are part of the **Sova Product Ecosystem**.

The modular industrial design ensures a safe and easy transport along with an effortless assembly.