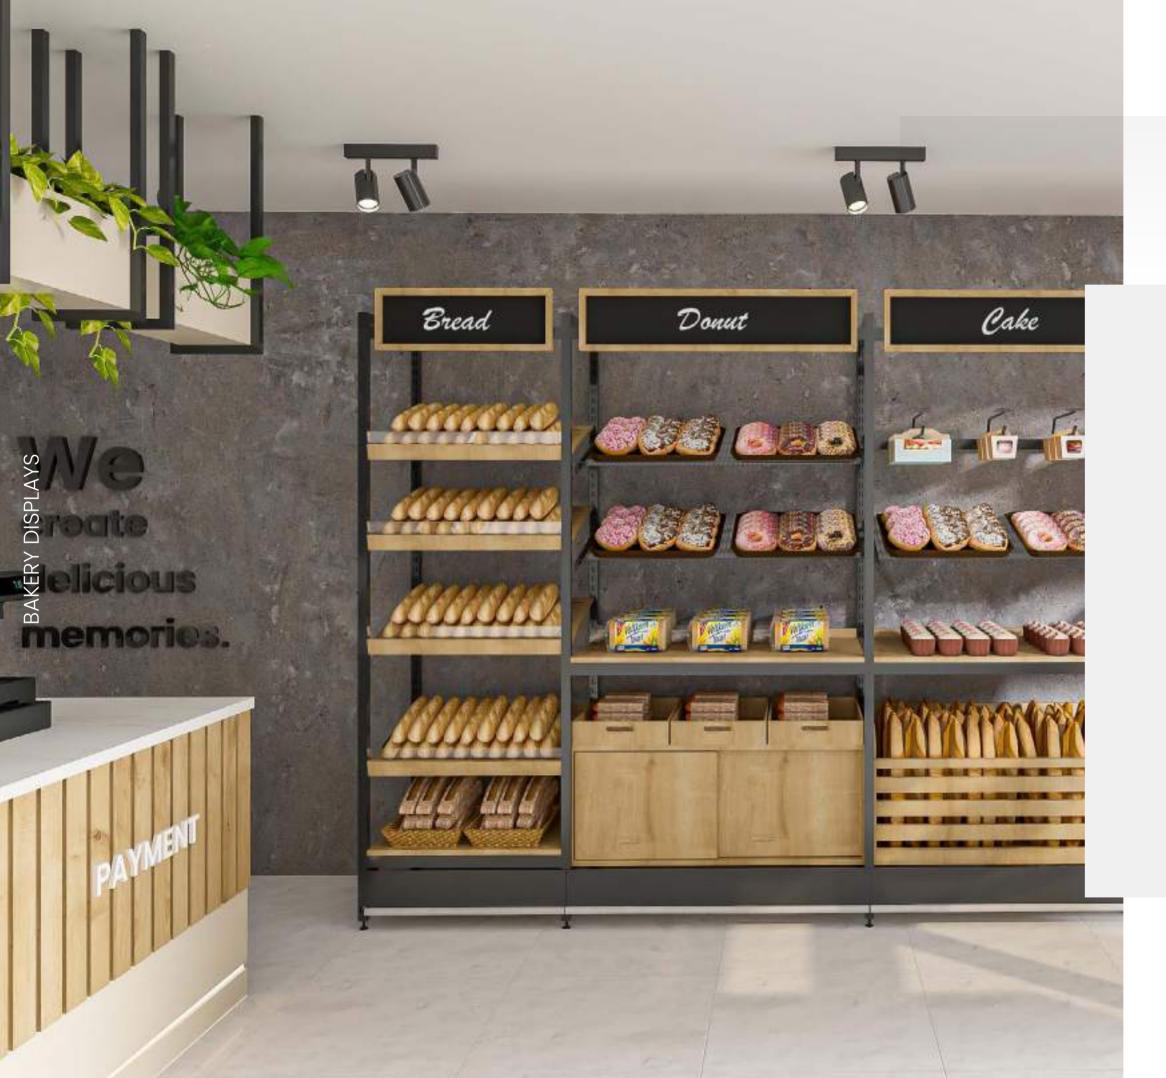

# KIOS **PRODUCT FAMILY**

**KIOS** is a multifunctional display system for baked goods, which blends a variety of materials, such as wood, metal, wire and plexiglass, in a harmonious and stylish design.

KIOS provides the retailer the maximum **efficiency in product presentation** thanks to its vast variety of exchangeable and adjustable shelves, cabinets and accessories.

It's very straightforward to create a complete sales area for baked goods by using the wall and gondola units together, offered in different measures of depth/ length which help the retailer achieve an efficient use of space.

**KIOS** is fully compatible with the accessories that are part of the **Sova Product Ecosystem**.

The modular industrial design ensures a safe and easy transport along with an effortless assembly.