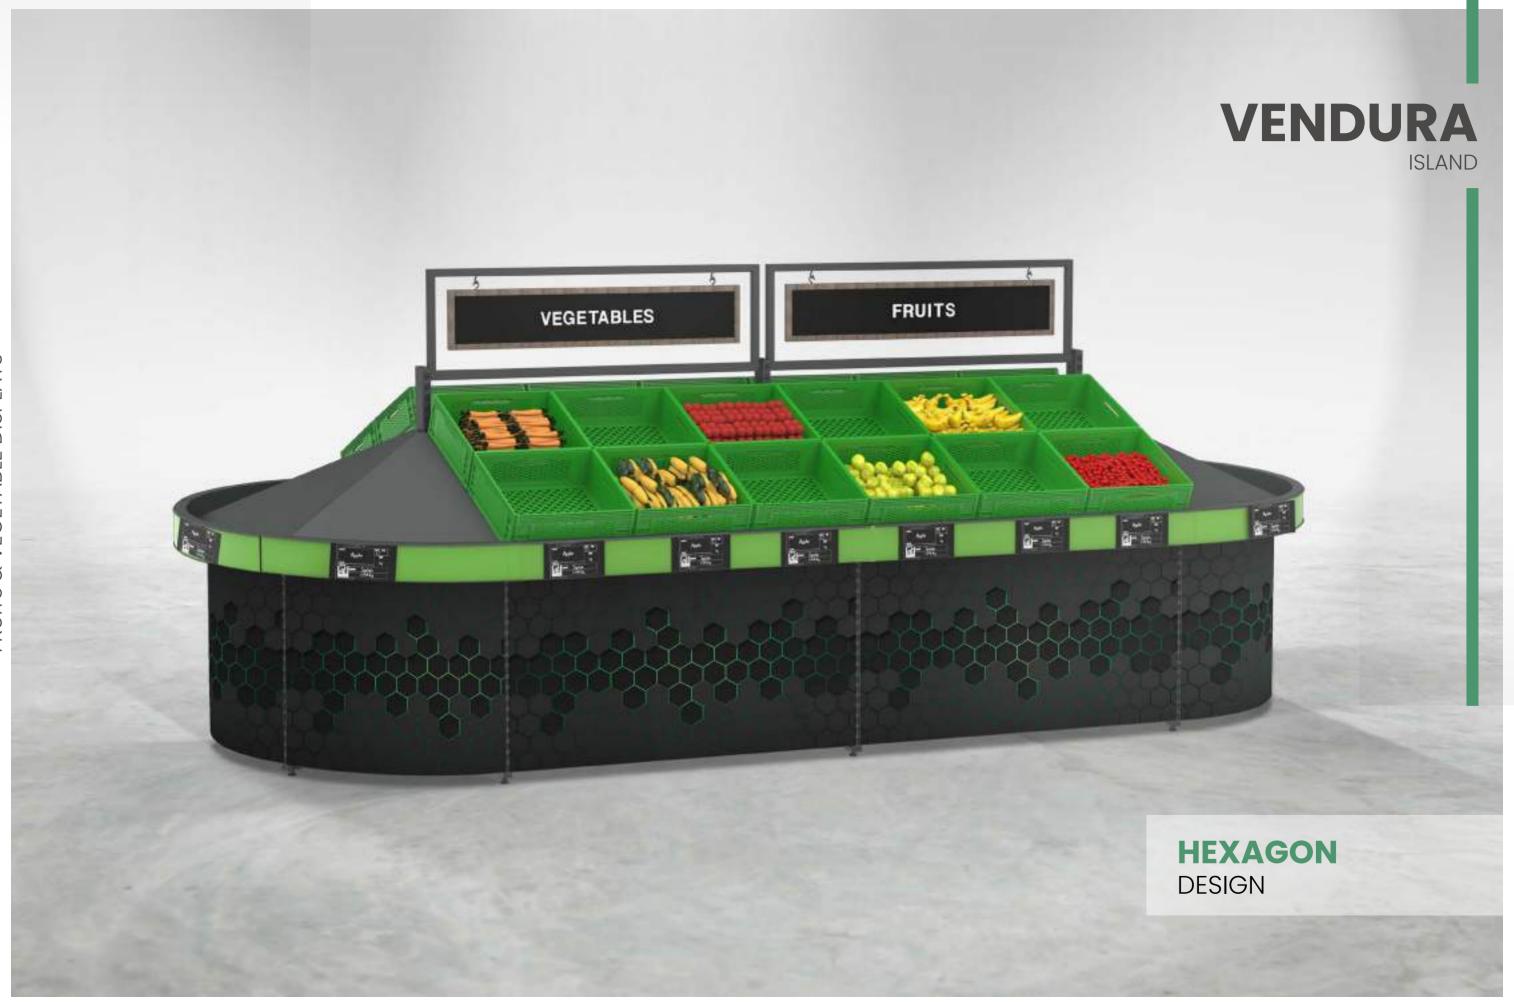

#### **VENDURA**

**ISLAND** 

stores which aim to create a robust product presentation. The gondola heads are allied with the double sided middle units in such a way that, the all-around presentation forms a flawless display integrity.

Depending on the size of the sales area, the units can be used in different depths and lengths. 800-1000-1200 mm depth options make it possible to use a single layer or double layer of crates, allowing you to build the perfect layout for the planned space in your store.

Offering different top panel models, **VENDURA** is compatible with all the accessories that are part of the Sova Product Ecosystem. VENDURA's modular industrial design ensures a safe and easy transport along with an effortless assembly.