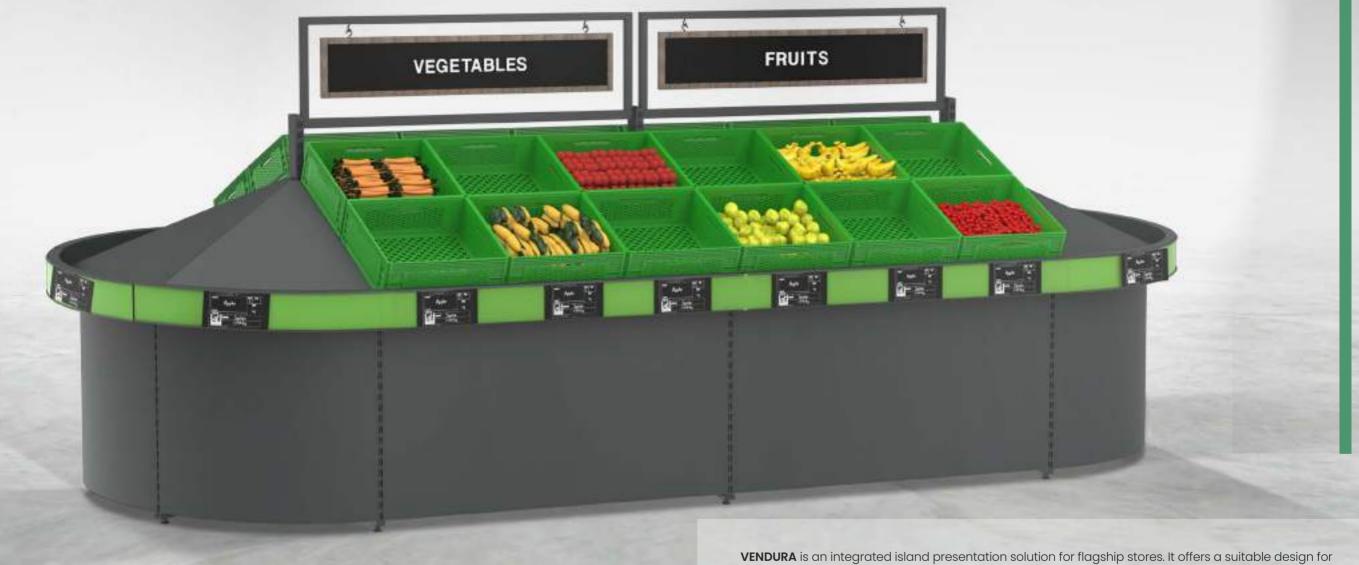

#### **VENDURA**

**ISLAND** 

stores which aim to create a robust product presentation. The gondola heads are allied with the double sided middle units in such a way that, the all-around presentation forms a flawless display integrity.

Depending on the size of the sales area, the units can be used in different depths and lengths. 800-1000-1200 mm depth options make it possible to use a single layer or double layer of crates, allowing you to build the perfect layout for the planned space in your store.

Offering different top panel models, **VENDURA** is compatible with all the accessories that are part of the Sova Product Ecosystem. VENDURA's modular industrial design ensures a safe and easy transport along with an effortless assembly.