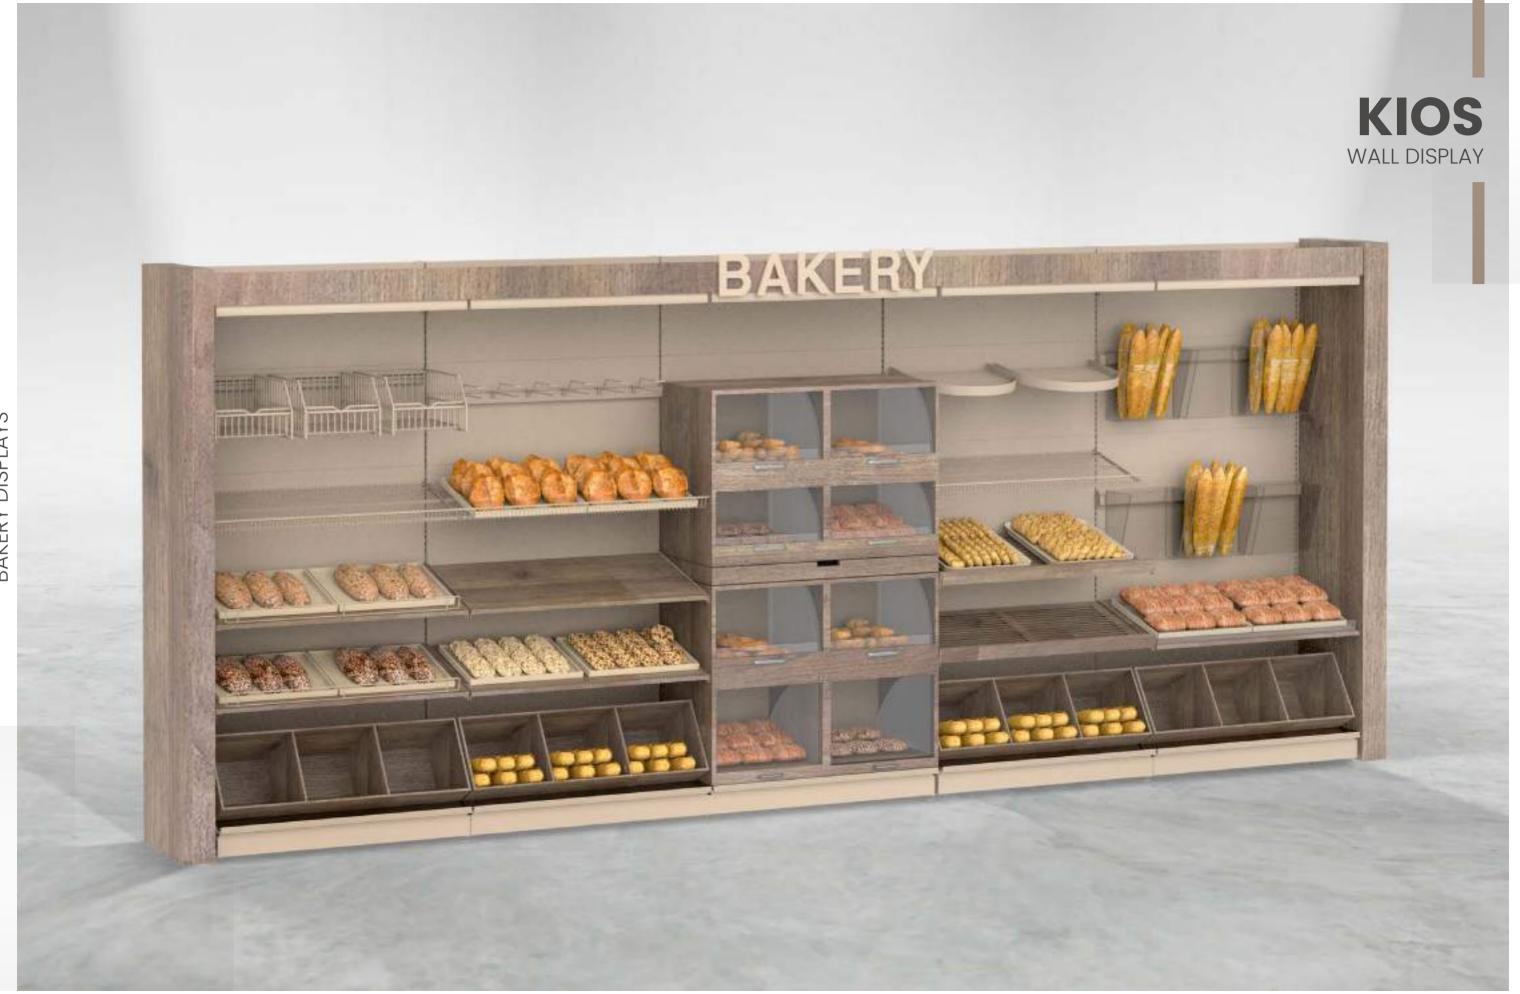

# KIOS **PRODUCT FAMILY**

**KIOS** is a multifunctional display system for baked goods, which blends a variety of materials, such as wood, metal, wire and plexiglass, in a harmonious and stylish design.

KIOS provides the retailer the maximum **efficiency in product presentation** thanks to its vast variety of exchangeable and adjustable shelves, cabinets and accessories.

It's very straightforward to create a complete sales area for baked goods by using the wall and gondola units together, offered in different measures of depth/ length which help the retailer achieve an efficient use of space.

**KIOS** is fully compatible with the accessories that are part of the **Sova Product Ecosystem**.

The modular industrial design ensures a safe and easy transport along with an effortless assembly.