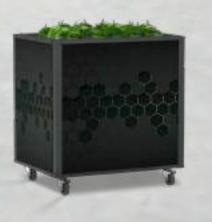

### F&V BIN

**BULK DISPLAY BIN** 

A perfect solution for presenting **bulky** products that cannot be displayed on the shelf.

With its strong and durable structure, it helps retailer easily display watermelon, melon and similar goods.

While it offers a stylish appearance with its **wooden** outer coating, it can be easily relocated in the store thanks to its lockable swivel wheels.