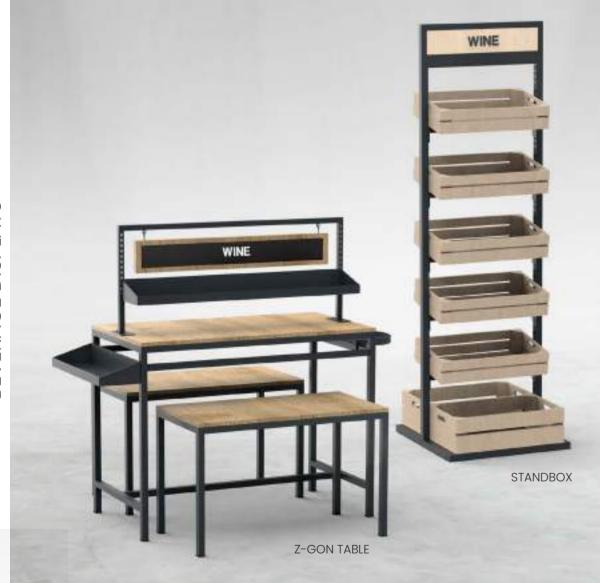

## **Z-GON**

F&V ISLAND

**Z-GON** is the sibling of **T-GON**, offering a metal profile structure for a more durable use and a **flexible display** alternative with a variety of accessories that can be used. Use the optional u-profile on the **Z-GON** table to attach additional shelves or info-boards, create table combinations or use side shelves to create a unique display based on your requirements.

Display special fruits & vegetables with **STANDBOX**, a versatile display stand that offers adjustable crate-shelves, combining a robust profile structure with natural solid wood. Use **STANDBOX** as a **standalone display** fixture or **together with T-GON**, **S-GON** and **Z-GON** for a more efficient display.

## **Z-GON WINE**

ISLAND

**Z-GON** is the sibling of T-GON, offering a metal profile structure for a more durable use and a flexible display alternative with a variety of accessories that can be used. Use the optional u-profile on the **Z-GON** table to attach additional shelves or info-boards, create table combinations or use side shelves to **create a unique display** based on your requirements.

Display special bakery products with **STANDBOX**, a versatile display stand that offers adjustable crate-shelves, combining a robust profile structure with natural solid wood. Use **STANDBOX** as a **standalone** display fixture **or together with T-GON**, **S-GON** and **Z-GON** for a more efficient display.