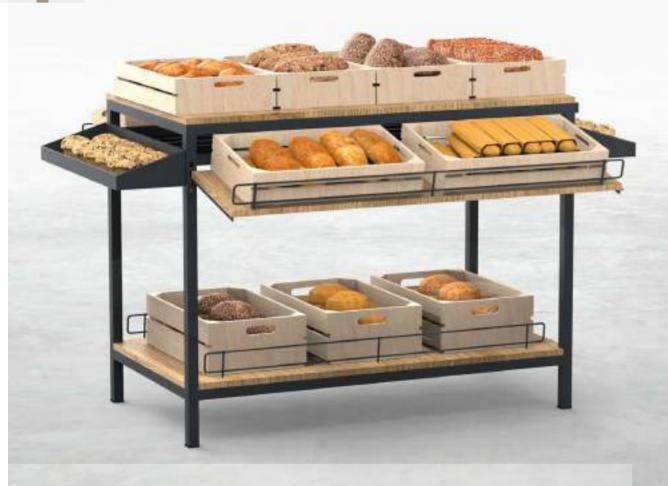

## S-GON

**BAKERY TABLE** 

A colorful presentation in the baked goods sales areas is always preferable. Especially in the free spaces of the baked goods section, presenting on-sale/featured products or special products to be highlighted is a true need for most retailers.

Offering a minimal, stylish and rich product presentation, **S-GON** is your ultimate solution to such needs. The side tables for an **inclined** display and the small side boxes for speciality goods like cakes and biscuits makes this display table a must-have solution to create a visually appealing and efficient sales spot.