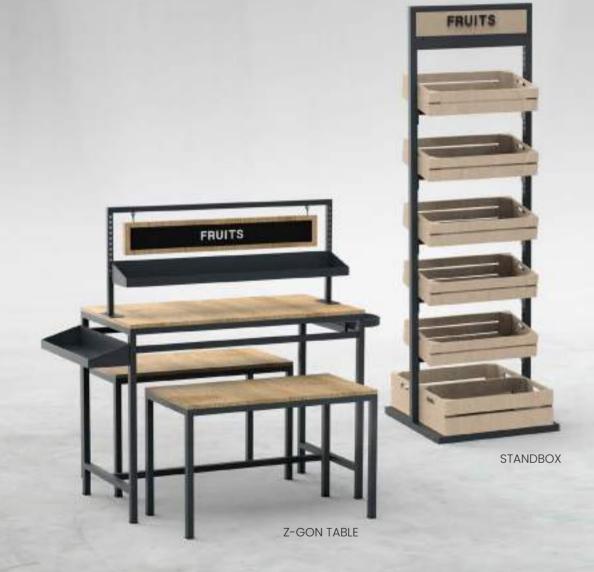

## T-GON

F&V ISLAND

Simple yet powerful presentations for an effective sales spot. **T-GON** offers a flexible and sleek island display option with tables and crates, united with the natural look of solid wood. Use a desired number of big or small tables in order to easily create a combination that suits your needs. Use **T-GON tables** together with **StandBox** stand to further enrich your display.

T-GON TABLE

Display special fruits & vegetables with **STANDBOX**, a versatile display stand that offers adjustable crate-shelves, combining a robust profile structure with natural solid wood. Use **STANDBOX** as a **standalone display** fixture or **together with T-GON**, **S-GON** and **Z-GON** for a more efficient display.

## **Z-GON**

F&V ISLAND

**Z-GON** is the sibling of **T-GON**, offering a metal profile structure for a more durable use and a **flexible display** alternative with a variety of accessories that can be used. Use the optional u-profile on the **Z-GON** table to attach additional shelves or info-boards, create table combinations or use side shelves to create a unique display based on your requirements.

Display special fruits & vegetables with **STANDBOX**, a versatile display stand that offers adjustable crate-shelves, combining a robust profile structure with natural solid wood. Use **STANDBOX** as a **standalone display** fixture or **together with T-GON**, **S-GON** and **Z-GON** for a more efficient display.