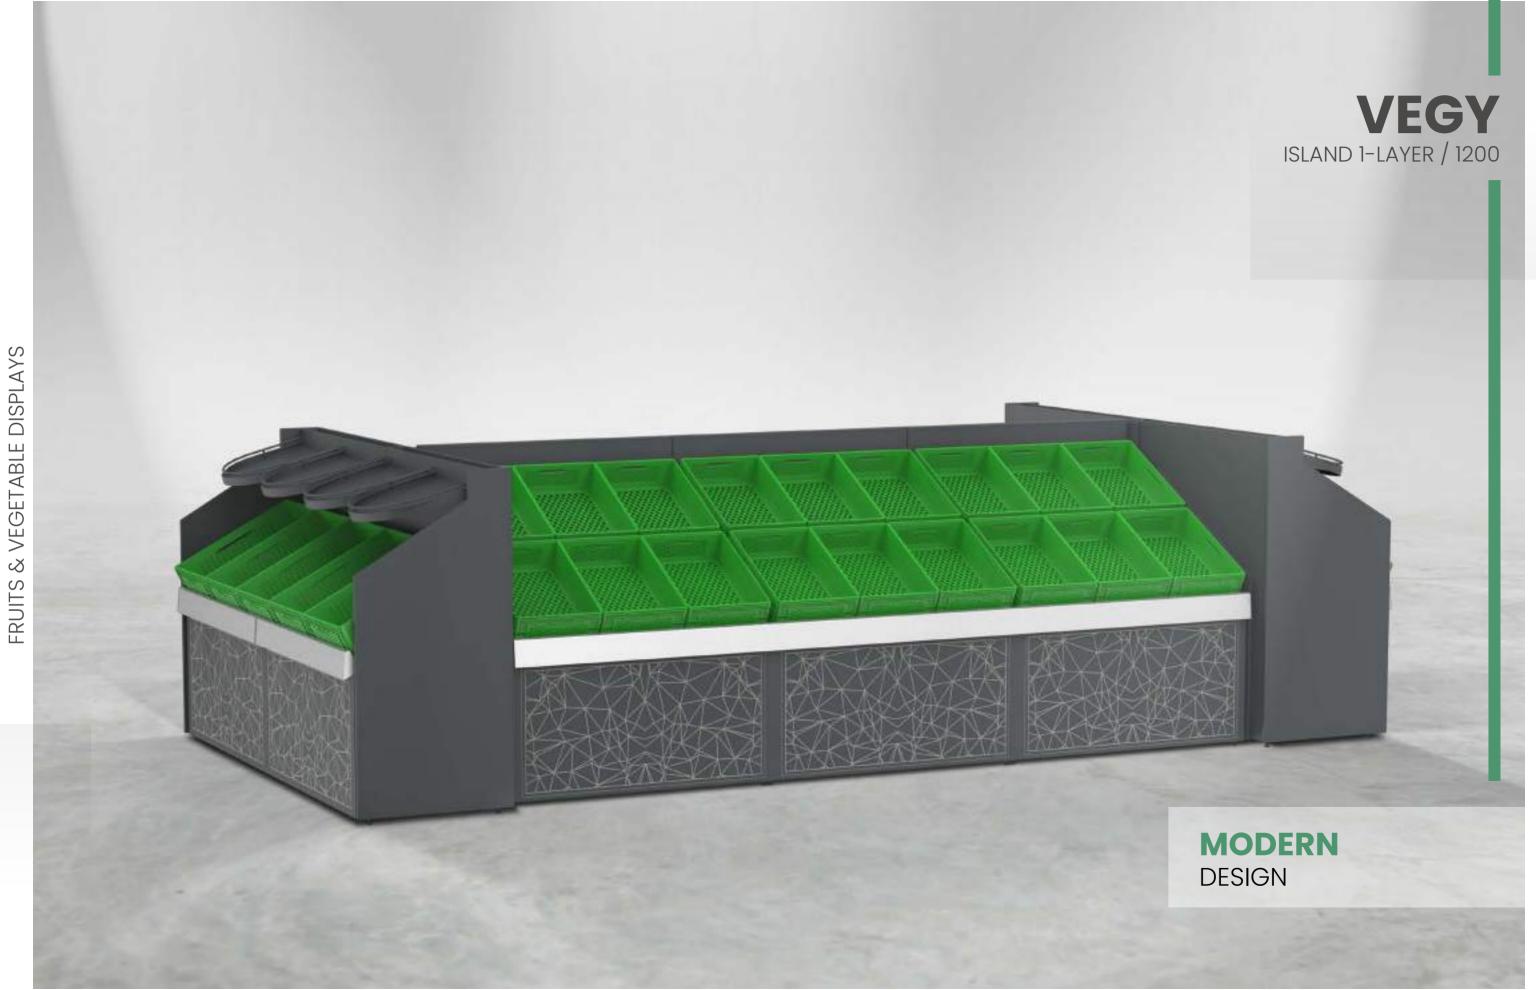

## VEGY

#### **PRODUCT FAMILY**

Having the ultimate ergonomics and a stylish design, **VEGY** changes the mood of the fruit and vegetable display sections of your store. **VEGY** offers a flexible solution for both in-crate and bulk product display. Two layer display is also available which increases product variety in a single space.

All **VEGY** units are compatible with the accessories that are part of the **Sova Product Ecosystem.** 

The optional bottom and top panels with selectable graphic prints (**Hexagon, Modern** and **Triangle**) gives an enhanced visual look. An alternative **wooden veneer** is also available for

those looking for a warmer and a natural feel.

You can use crates with different sizes to build your product presentation, thanks to the depth options provided by the **VEGY** product family. **600-800-1000-1200 mm** depth options make it possible to use a single layer or double layer of crates, allowing you to build the perfect layout for the planned space in your store.

Combining wall and island **VEGY** units, you can have a unique visual design integrity throughout your F&V space. You can add variety and functionality to your design by using different types of gondola heads at the island unit ends.

**VEGY's** modular industrial design ensures a safe and easy transport along with an effortless assembly.

DUSTRIAL DESIGN

EASY ASSEMBLY

EASY