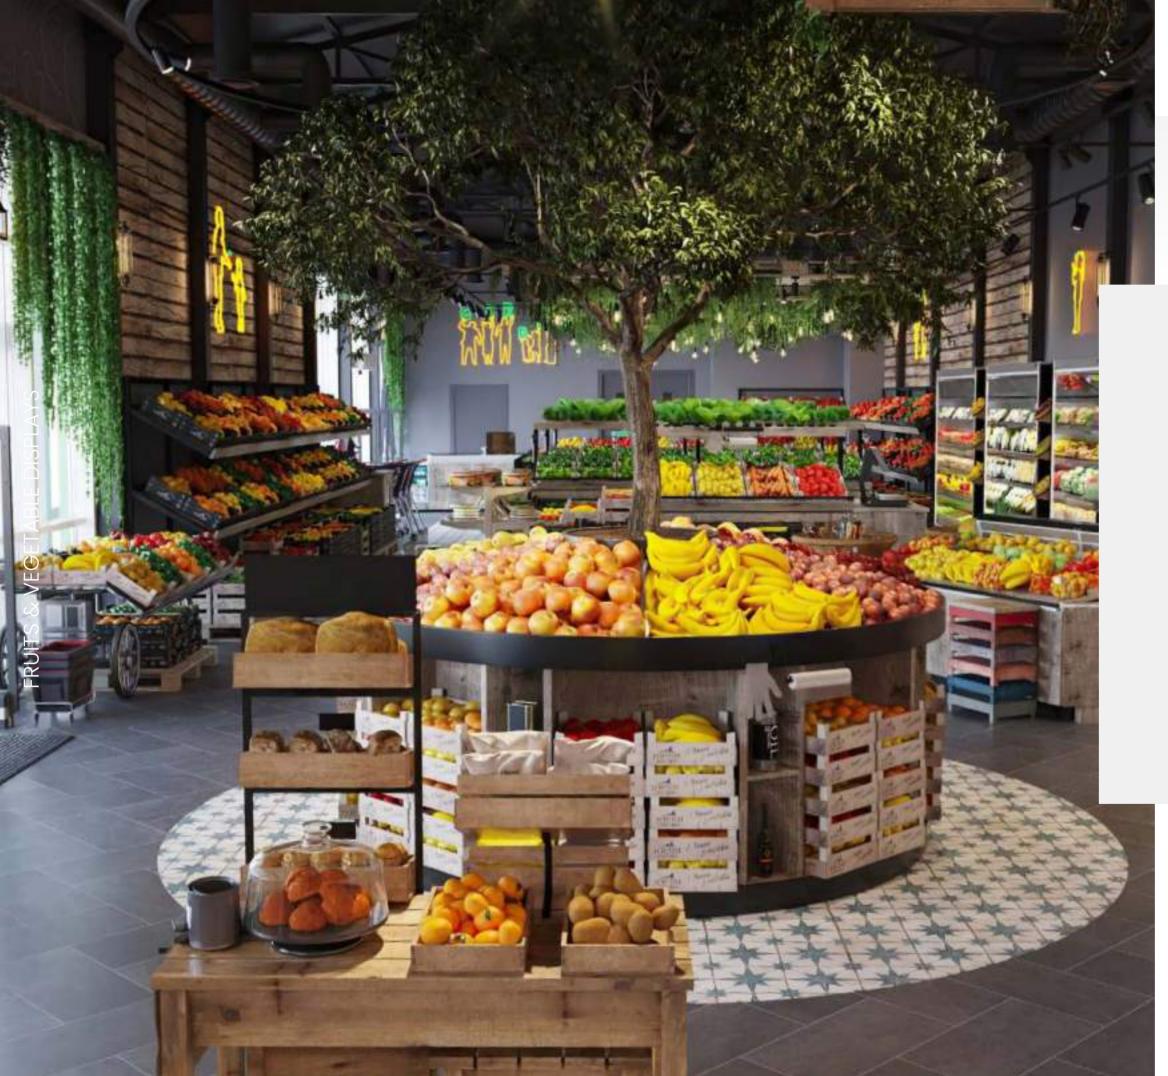

## BAGEL

#### **F&V ISLAND**

**BAGEL** can be the life saver when it comes to maximizing the use of retail space. It offers a very effective use of idle space in fruit & vegetable display sections, thanks to its **large capacity** and ability to present a variety of bulk fresh produce when compared to its remarkably small foot print on the reserved retail space.

**BAGEL** provides extra spaces for goods in crates and cross-sell products, as well as bag holders and an optional tree which further enhances the **natural style** it adds to the store.

ASSEMBLY