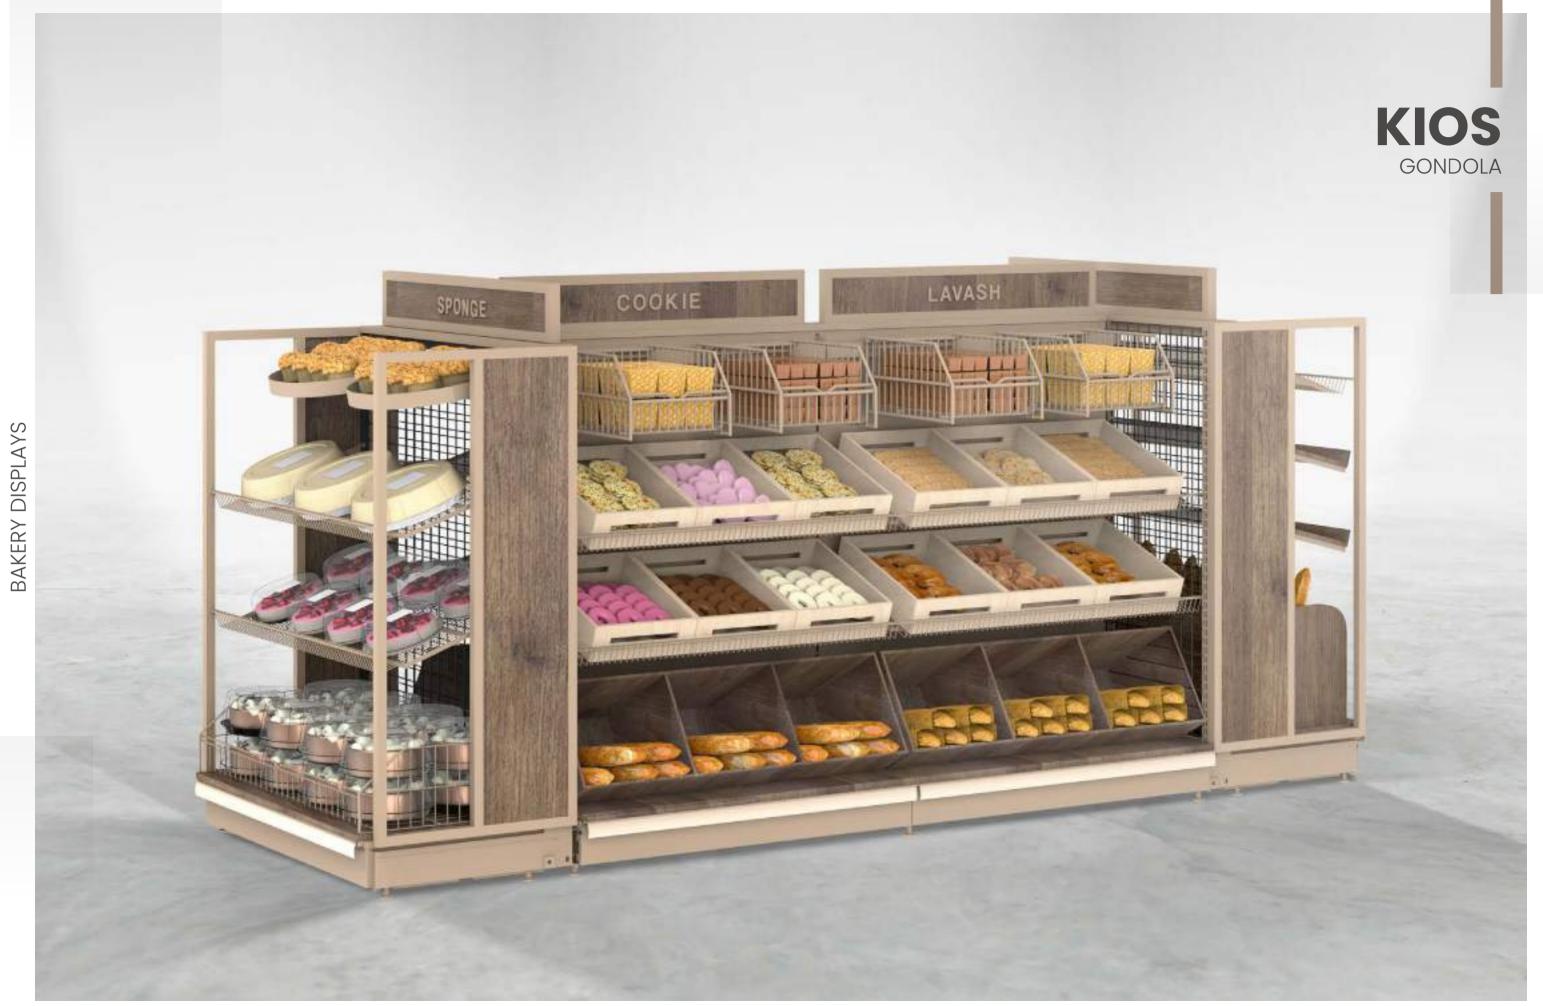

# KIOS **PRODUCT FAMILY**

**KIOS** is a multifunctional display system for baked goods, which blends a variety of materials, such as wood, metal, wire and plexiglass, in a harmonious and stylish design.

KIOS provides the retailer the maximum **efficiency in product presentation** thanks to its vast variety of exchangeable and adjustable shelves, cabinets and accessories.

It's very straightforward to create a complete sales area for baked goods by using the wall and gondola units together, offered in different measures of depth/ length which help the retailer achieve an efficient use of space.

**KIOS** is fully compatible with the accessories that are part of the **Sova Product Ecosystem**.

The modular industrial design ensures a safe and easy transport along with an effortless assembly.