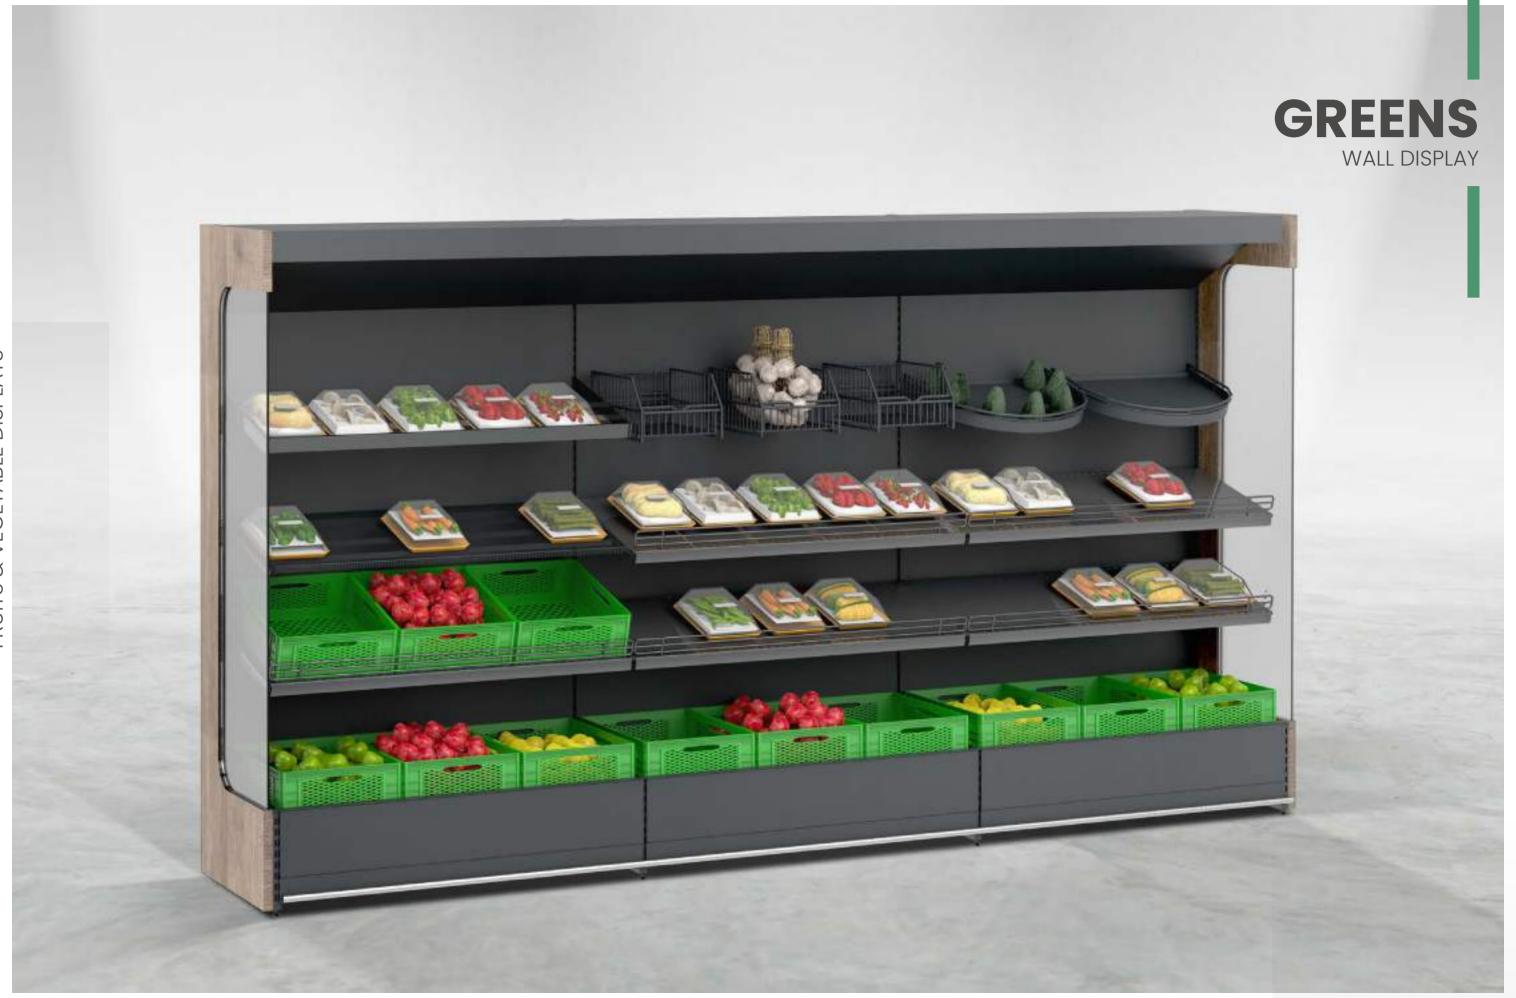

## GREENS

#### **PRODUCT FAMILY**

**GREENS** offers an effective presentation and a stylish look for the display of **packed fresh produce**. Its vertical display feature is a real catch for the retailers who have a wide range of packed goods to display.

With a variety of shelf options and accessories, **GREENS** provides the ease of display that is suitable for all kinds of fresh produce.

The **top mirror** and the **canopy** design adds a depth to the presentation, ensuring a lively visual look. The **led** lighting (optional) on the canopy increases the appeal of the displayed products.

**GREENS** is fully compatible with the accessories that are part of the **Sova Product Ecosystem**.

Easy to transport, hassle free assembly.

NDUSTRIAL

EASY

sovaretail.com | **SOVQ** 47