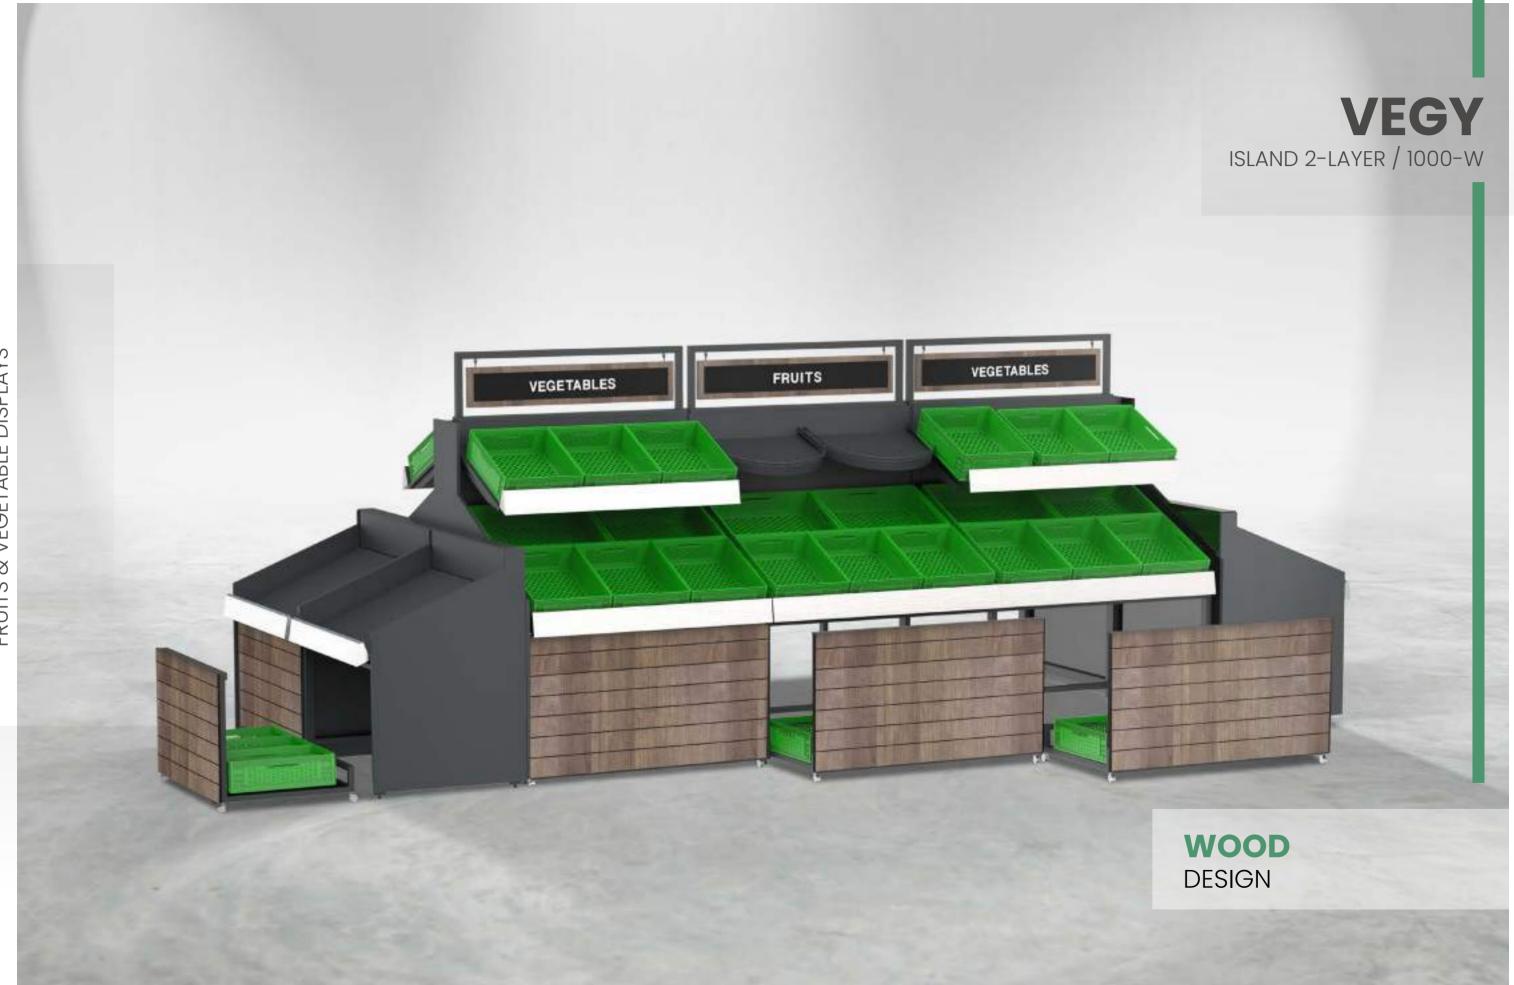

## VEGY

#### **PRODUCT FAMILY**

Having the ultimate ergonomics and a stylish design, **VEGY** changes the mood of the fruit and vegetable display sections of your store. **VEGY** offers a flexible solution for both in-crate and bulk product display. Two layer display is also available which increases product variety in a single space.

All **VEGY** units are compatible with the accessories that are part of the **Sova Product Ecosystem.** 

The optional bottom and top panels with selectable graphic prints (**Hexagon, Modern** and **Triangle**) gives an enhanced visual look. An alternative **wooden veneer** is also available for

those looking for a warmer and a natural feel.

You can use crates with different sizes to build your product presentation, thanks to the depth options provided by the **VEGY** product family. **600-800-1000-1200 mm** depth options make it possible to use a single layer or double layer of crates, allowing you to build the perfect layout for the planned space in your store.

Combining wall and island **VEGY** units, you can have a unique visual design integrity throughout your F&V space. You can add variety and functionality to your design by using different types of gondola heads at the island unit ends.

**VEGY's** modular industrial design ensures a safe and easy transport along with an effortless assembly.

DUSTRIAL DESIGN

EASY ASSEMBLY

EASY