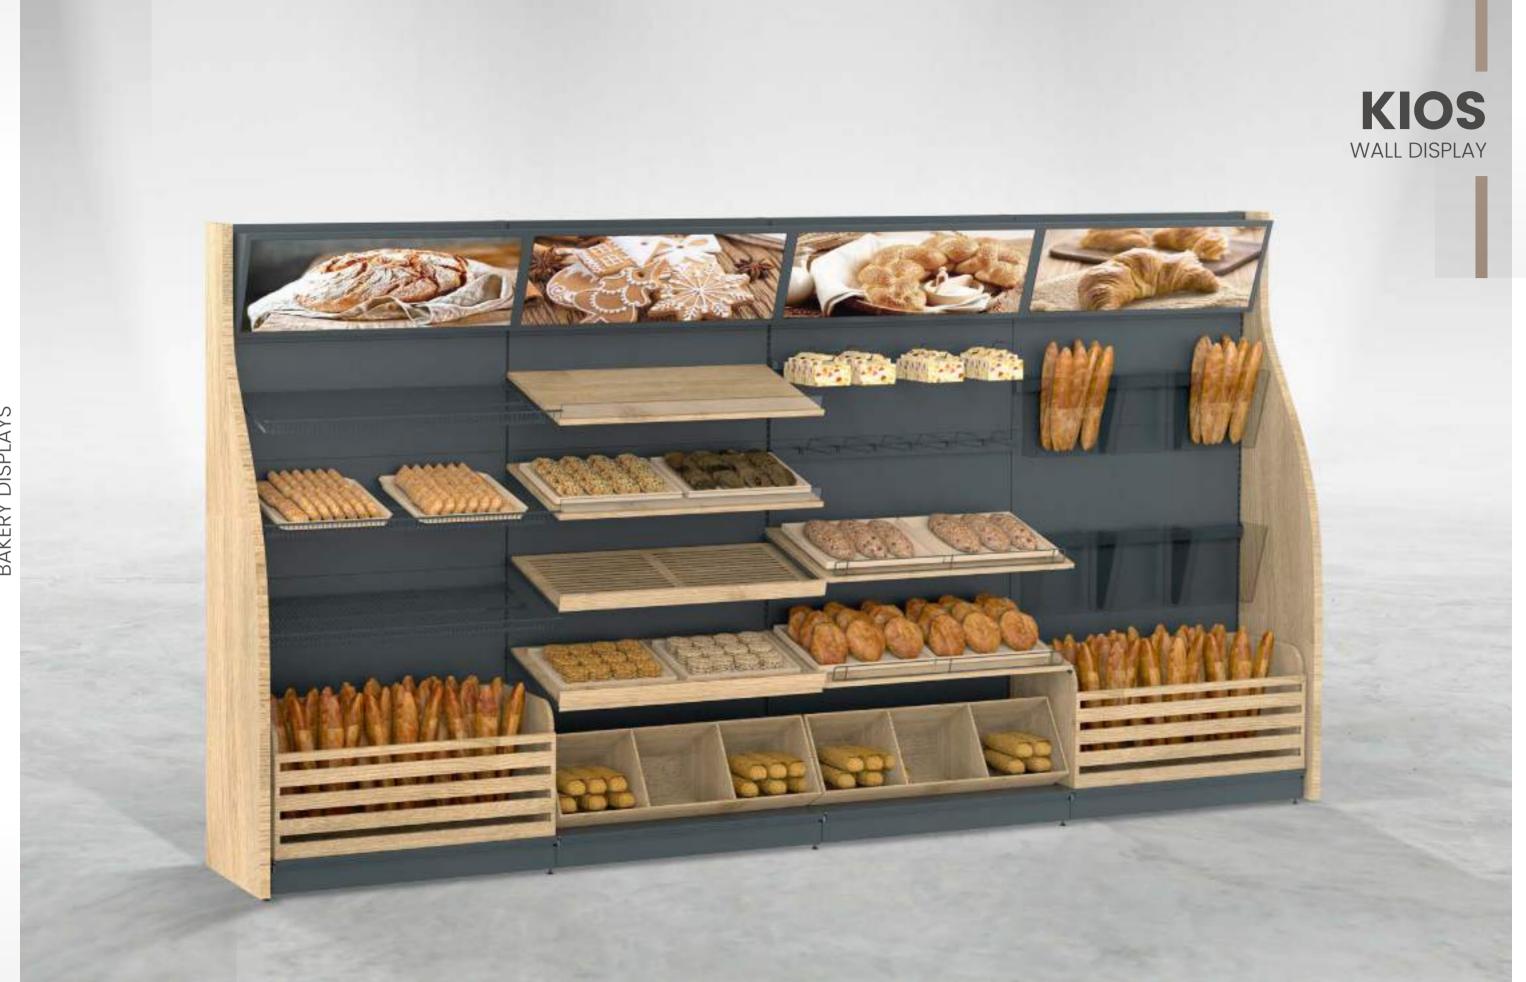

# KIOS **PRODUCT FAMILY**

**KIOS** is a multifunctional display system for baked goods, which blends a variety of materials, such as wood, metal, wire and plexiglass, in a harmonious and stylish design.

KIOS provides the retailer the maximum **efficiency in product presentation** thanks to its vast variety of exchangeable and adjustable shelves, cabinets and accessories.

It's very straightforward to create a complete sales area for baked goods by using the wall and gondola units together, offered in different measures of depth/ length which help the retailer achieve an efficient use of space.

**KIOS** is fully compatible with the accessories that are part of the **Sova Product Ecosystem**.

The modular industrial design ensures a safe and easy transport along with an effortless assembly.