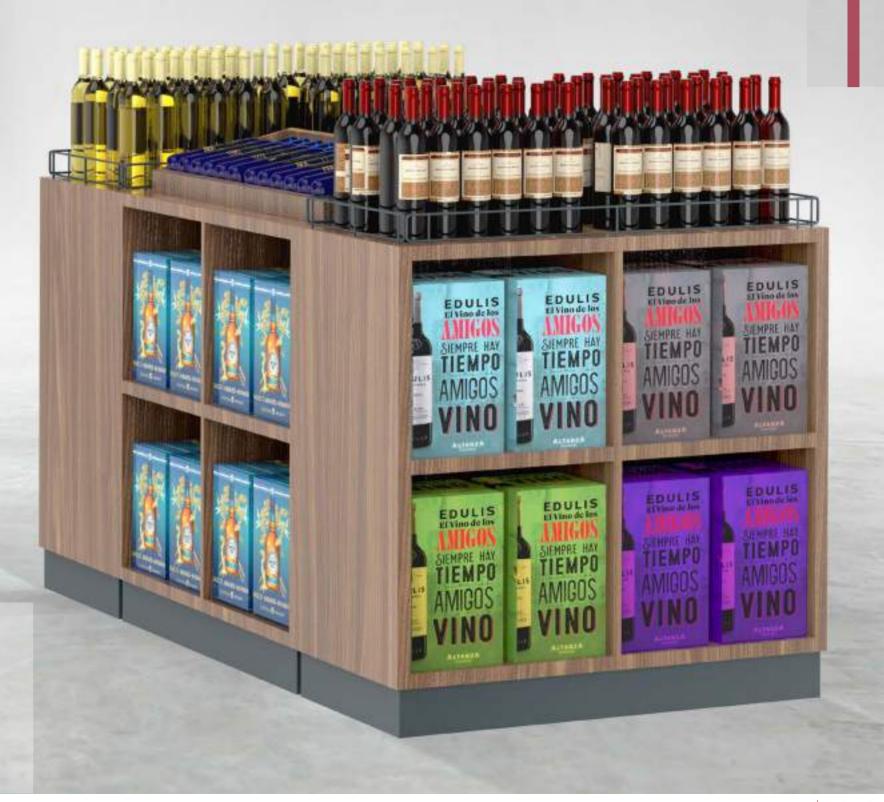

If you still think you cannot find a matching solution, please do not hesitate to contact us and let us work on a custom solution tailor-made for you.

WINELAND MAIN CABINET

All around, nicely blending island display for your wine & spirits sections. Wineland offers table top vertical and horizontal display options where you can highlight new or on-sale products in bulk.

2 levels of shelves are large enough to display products like promotional, deluxe or gift packs, where it's not easy to display them on standard wall units.

Easily match the look of Wineland to your wall units with selectable metal/wood color options.

## WINELAND

ISLAND