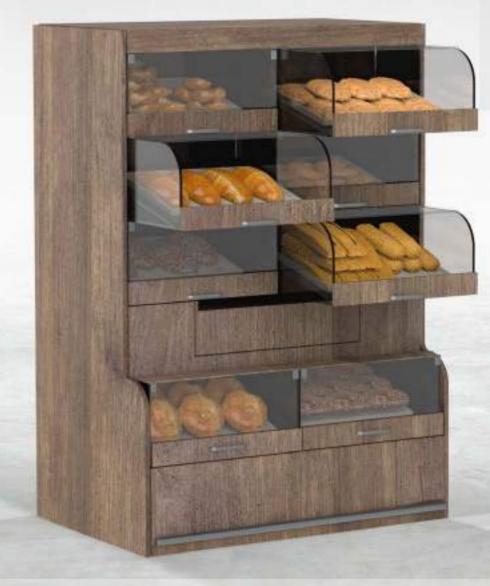

## **NIKEA**

**BAKERY CABINET** 

NIKEA bakery cabinet is a free standing display that is used as a **self-service stand** for baked goods.

Tempered **glass lids** provide product visibility and hygiene. Drawers with telescopic rails and inclined base offer ease of use.

NIKEA also features a drawer for easy bread crumbs collection.