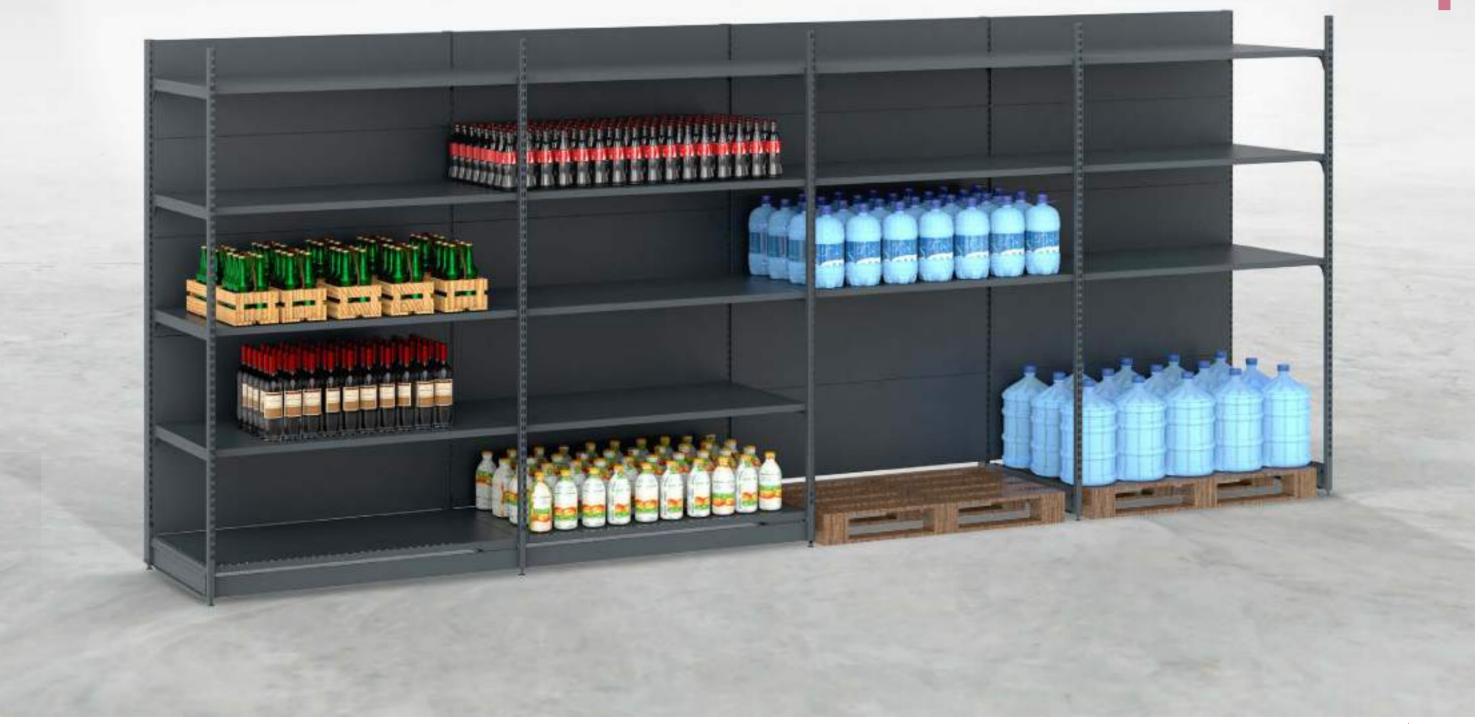

s into the product display perfectly.



## **Z-GON WINE**

ISLAND



**Z-GON** is the sibling of T-GON, offering a metal profile structure for a more durable use and a flexible display alternative with a variety of accessories that can be used. Use the optional u-profile on the **Z-GON** table to attach additional shelves or info-boards, create table combinations or use side shelves to **create a unique display** based on your requirements.

Display special bakery products with **STANDBOX**, a versatile display stand that offers adjustable crate-shelves, combining a robust profile structure with natural solid wood. Use **STANDBOX** as a **standalone** display fixture **or together with T-GON**, **S-GON** and **Z-GON** for a more efficient display.





## **BEVERAGE RACK**

WALL DISPLAY