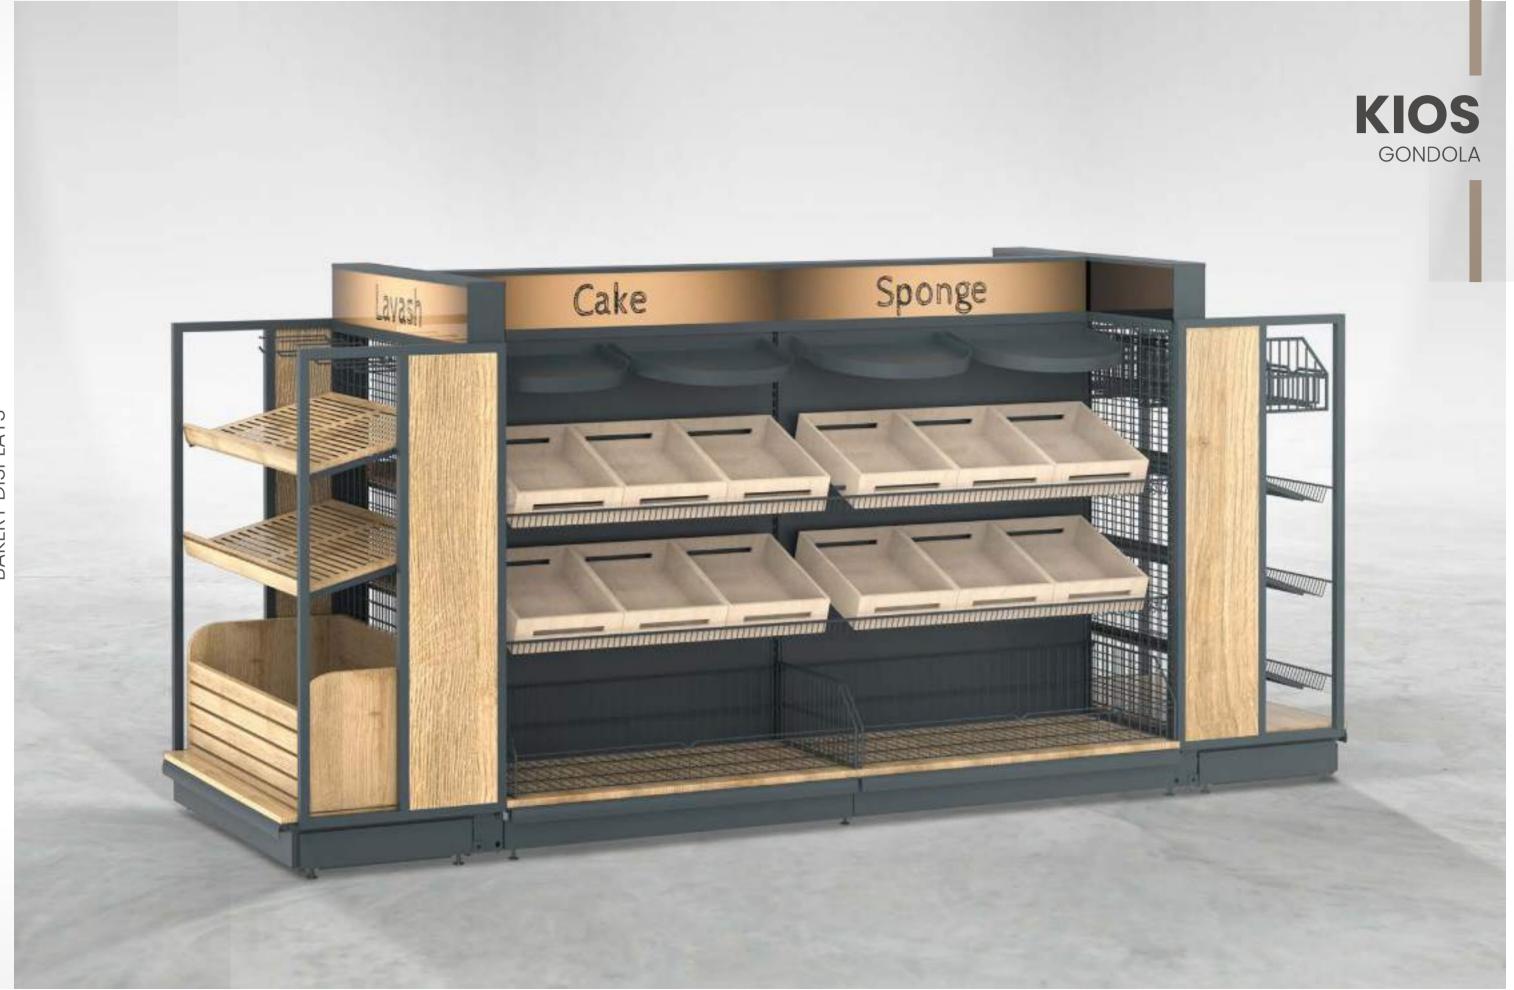

# KIOS **PRODUCT FAMILY**

**KIOS** is a multifunctional display system for baked goods, which blends a variety of materials, such as wood, metal, wire and plexiglass, in a harmonious and stylish design.

KIOS provides the retailer the maximum **efficiency in product presentation** thanks to its vast variety of exchangeable and adjustable shelves, cabinets and accessories.

It's very straightforward to create a complete sales area for baked goods by using the wall and gondola units together, offered in different measures of depth/ length which help the retailer achieve an efficient use of space.

**KIOS** is fully compatible with the accessories that are part of the **Sova Product Ecosystem**.

The modular industrial design ensures a safe and easy transport along with an effortless assembly.