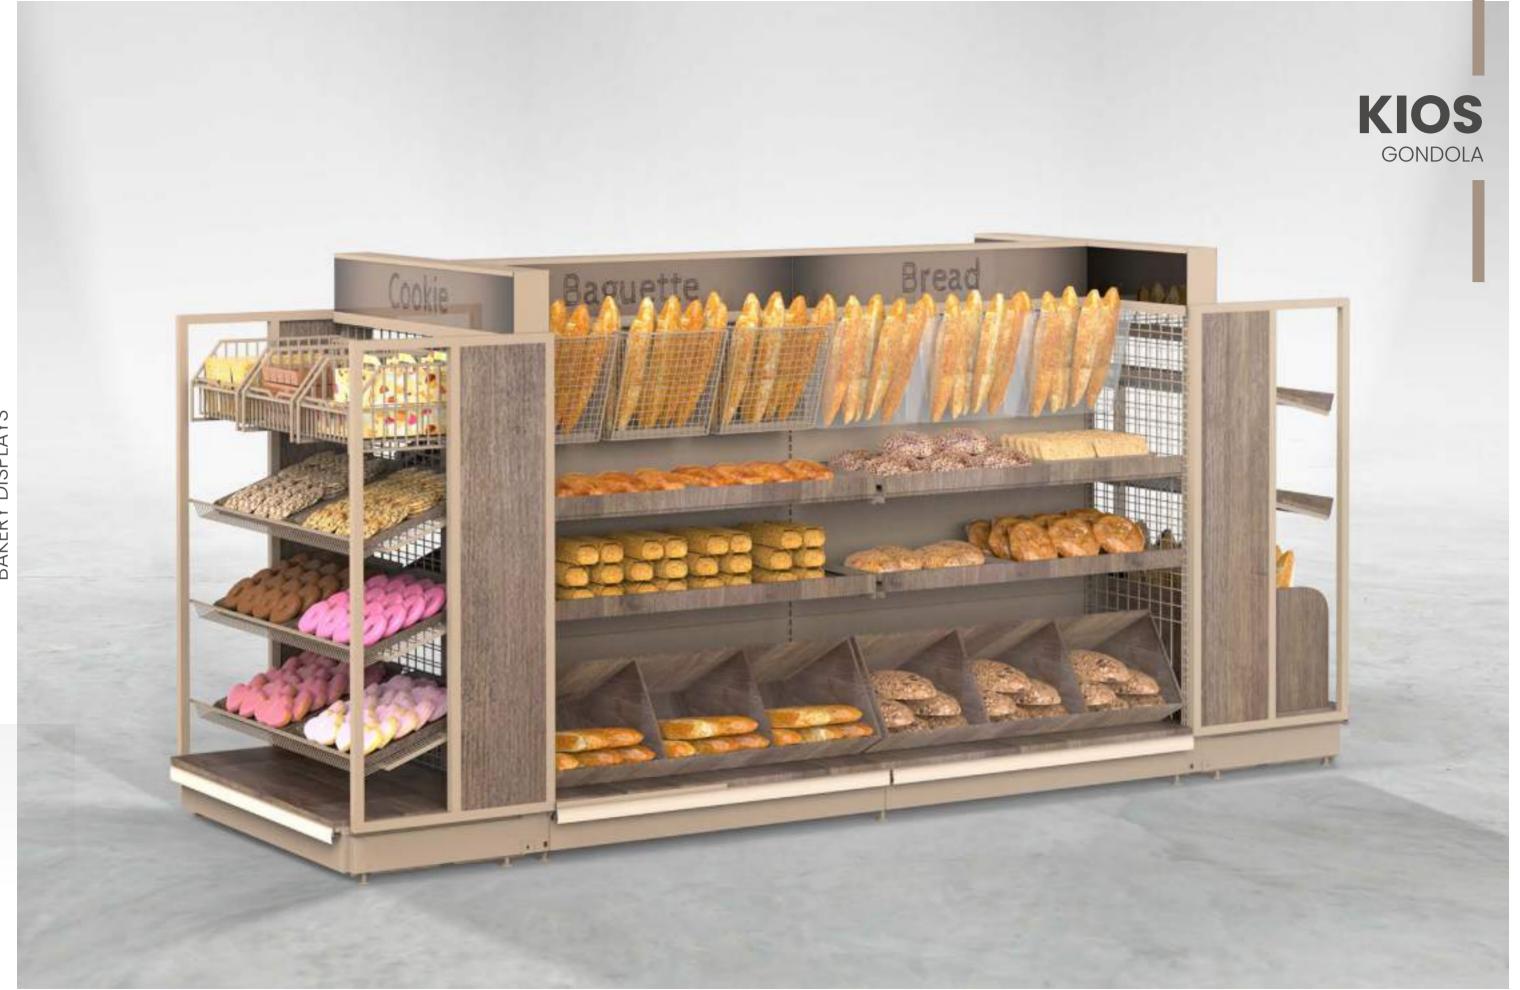

# KIOS **PRODUCT FAMILY**

**KIOS** is a multifunctional display system for baked goods, which blends a variety of materials, such as wood, metal, wire and plexiglass, in a harmonious and stylish design.

KIOS provides the retailer the maximum **efficiency in product presentation** thanks to its vast variety of exchangeable and adjustable shelves, cabinets and accessories.

It's very straightforward to create a complete sales area for baked goods by using the wall and gondola units together, offered in different measures of depth/ length which help the retailer achieve an efficient use of space.

**KIOS** is fully compatible with the accessories that are part of the **Sova Product Ecosystem**.

The modular industrial design ensures a safe and easy transport along with an effortless assembly.