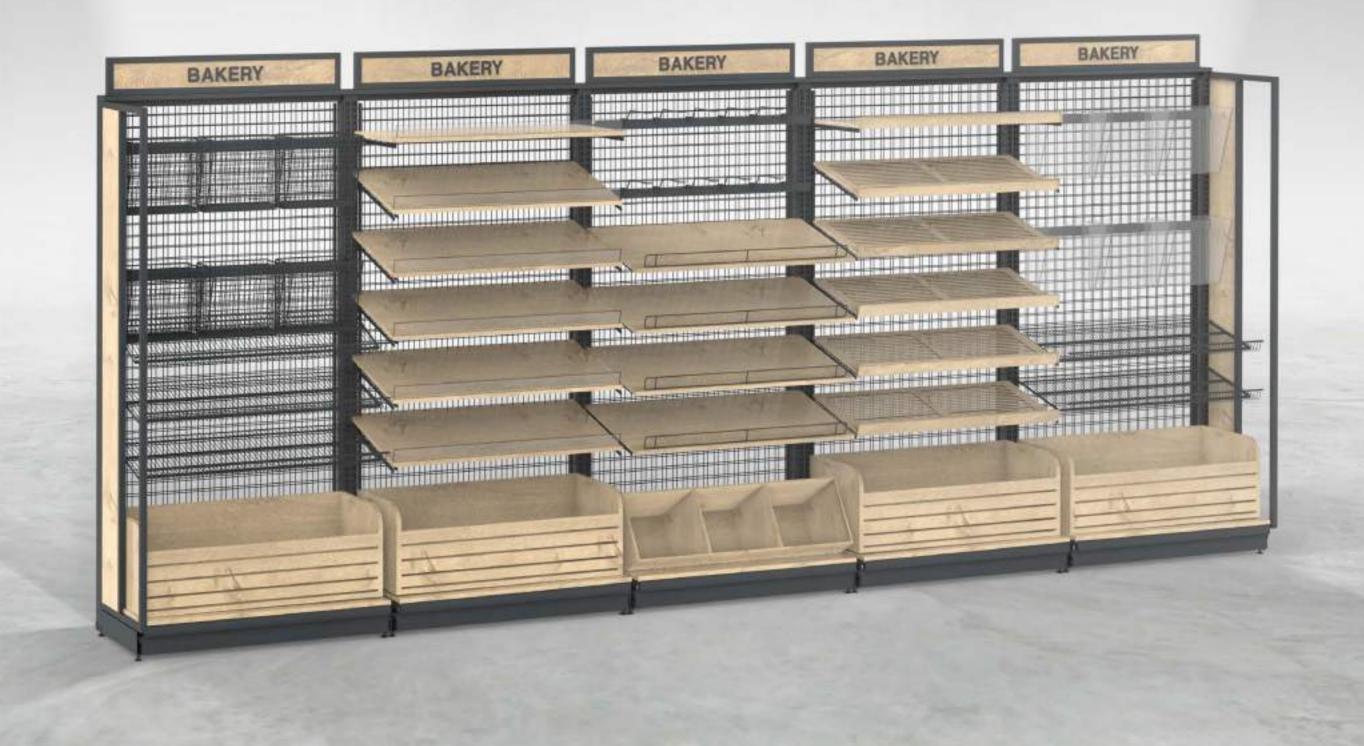

# KIOS **PRODUCT FAMILY**

**KIOS** is a multifunctional display system for baked goods, which blends a variety of materials, such as wood, metal, wire and plexiglass, in a harmonious and stylish design.

KIOS provides the retailer the maximum **efficiency in product presentation** thanks to its vast variety of exchangeable and adjustable shelves, cabinets and accessories.

It's very straightforward to create a complete sales area for baked goods by using the wall and gondola units together, offered in different measures of depth/ length which help the retailer achieve an efficient use of space.

**KIOS** is fully compatible with the accessories that are part of the **Sova Product Ecosystem**.

The modular industrial design ensures a safe and easy transport along with an effortless assembly.