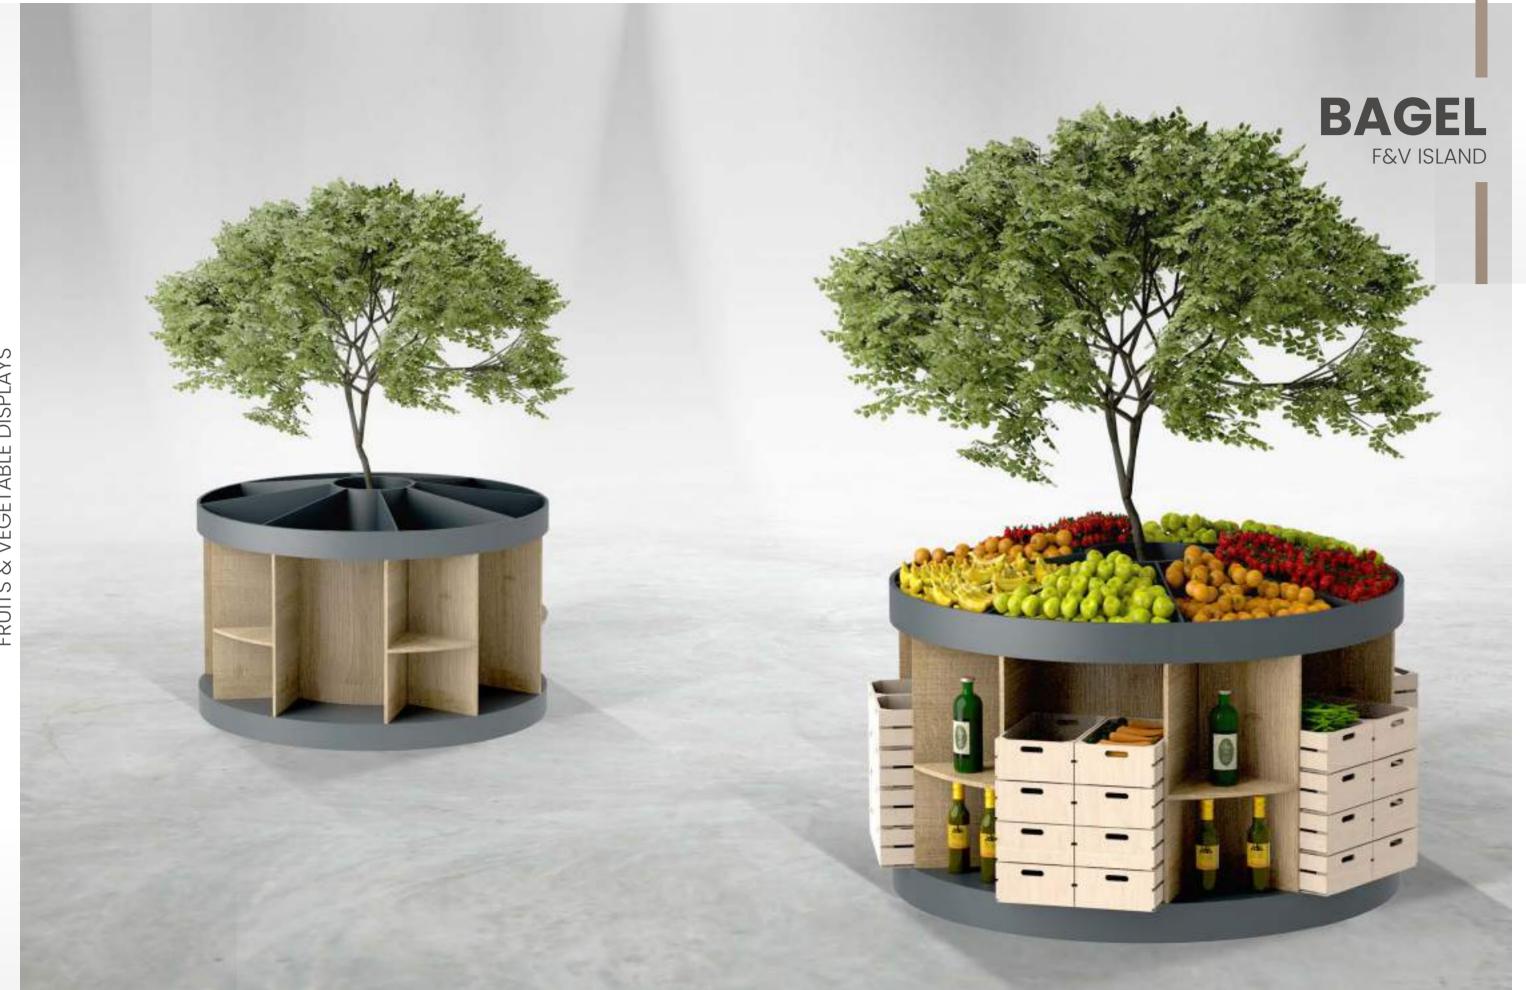

## BAGEL

#### **F&V ISLAND**

**BAGEL** can be the life saver when it comes to maximizing the use of retail space. It offers a very effective use of idle space in fruit & vegetable display sections, thanks to its **large capacity** and ability to present a variety of bulk fresh produce when compared to its remarkably small foot print on the reserved retail space.

**BAGEL** provides extra spaces for goods in crates and cross-sell products, as well as bag holders and an optional tree which further enhances the **natural style** it adds to the store.

ASSEMBLY