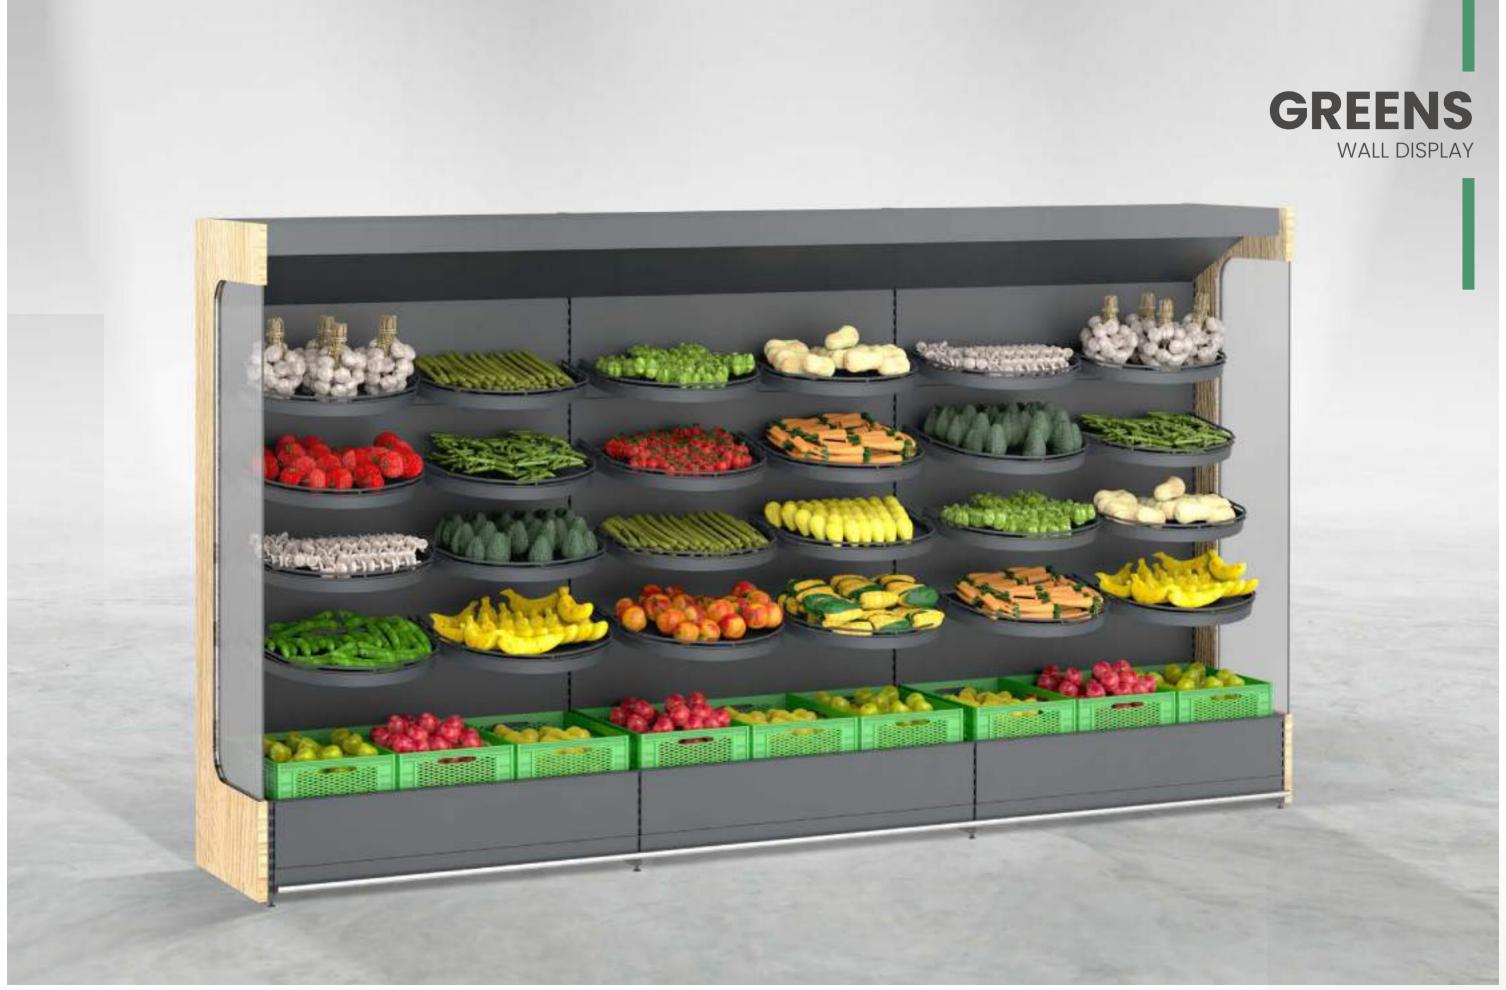

## GREENS

#### **PRODUCT FAMILY**

**GREENS** offers an effective presentation and a stylish look for the display of **packed fresh produce**. Its vertical display feature is a real catch for the retailers who have a wide range of packed goods to display.

With a variety of shelf options and accessories, **GREENS** provides the ease of display that is suitable for all kinds of fresh produce.

The **top mirror** and the **canopy** design adds a depth to the presentation, ensuring a lively visual look. The **led** lighting (optional) on the canopy increases the appeal of the displayed products.

**GREENS** is fully compatible with the accessories that are part of the **Sova Product Ecosystem**.

Easy to transport, hassle free assembly.

NDUSTRIAL

EASY

sovaretail.com | **SOVQ** 47