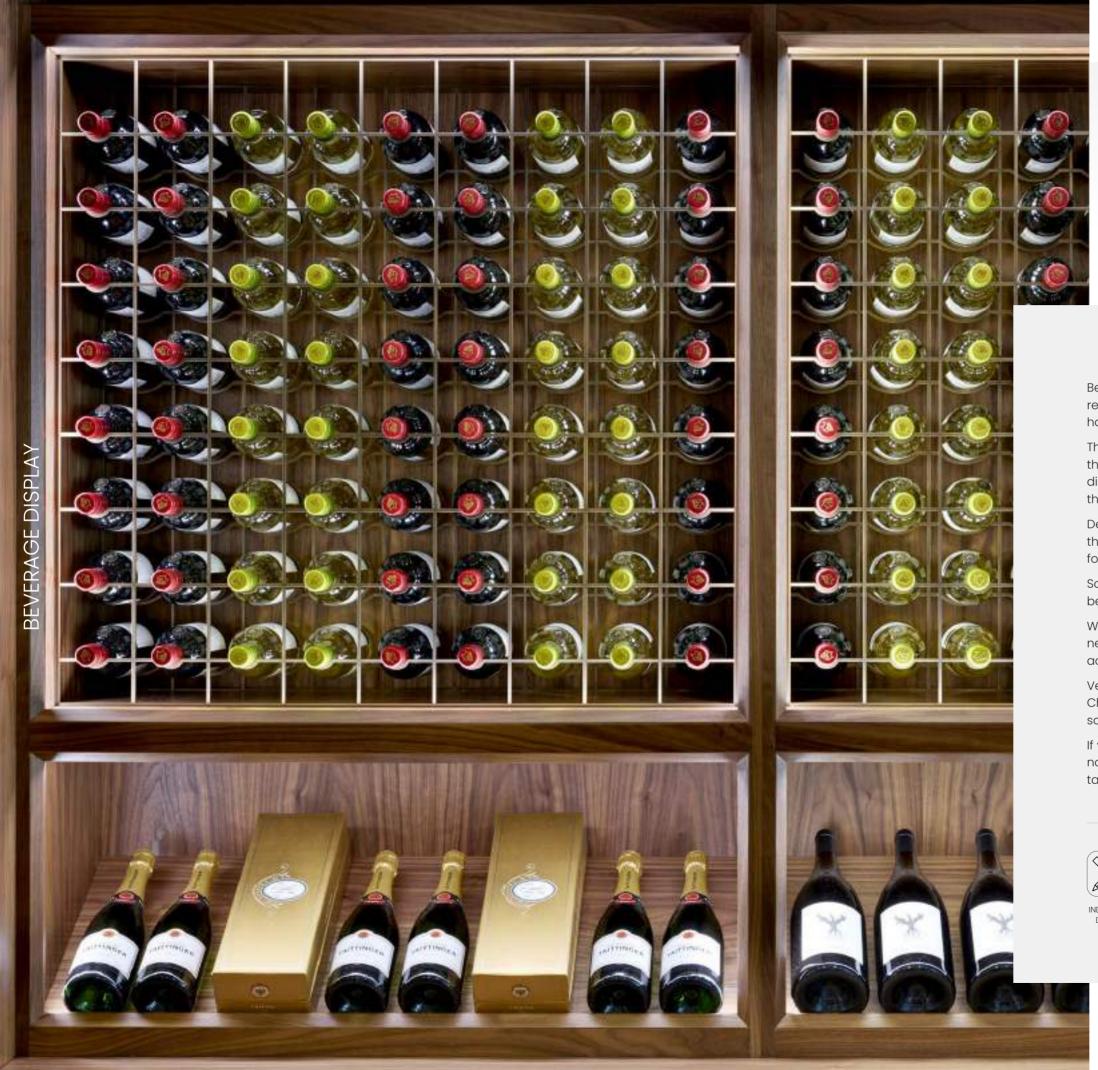

display fixture or together with T-GON, S-GON and Z-GON for a more efficient display.



#### **Z-GON BAKERY ISLAND**



**Z-GON** is the sibling of T-GON, offering a metal profile structure for a more durable use and a flexible display alternative with a variety of accessories that can be used. Use the optional u-profile on the **Z-GON** table to attach additional shelves or info-boards, create table combinations or use side shelves to **create a unique display** based on your requirements.

Display special bakery products with **STANDBOX**, a versatile display stand that offers adjustable crate-shelves, combining a robust profile structure with natural solid wood. Use **STANDBOX** as a standalone display fixture or together with T-GON, S-GON and Z-GON for a more efficient display.







# BEVERAGE

**DISPLAYS** 

WINE - SPIRITS - SOFT DRINKS

Beverage sales volume is one of the significant figures of a retail store's overall turnover. Hence, it's a major necessity to have the right beverage presentation.

There are certain ways to display beverages depending on the nature of the product. A simple example would be the distinction of alcoholic and non-alcoholic beverages and how they are presented in the store.

Depending on the nature of the product and the legislations of the country, every type of beverage has its own requirements for product presentation.

Sova offers different types of display solutions as well as bespoke solutions considering all these facts.

Wine, beer, spirits, liquors, soft drinks, water... All these products need different display approaches in