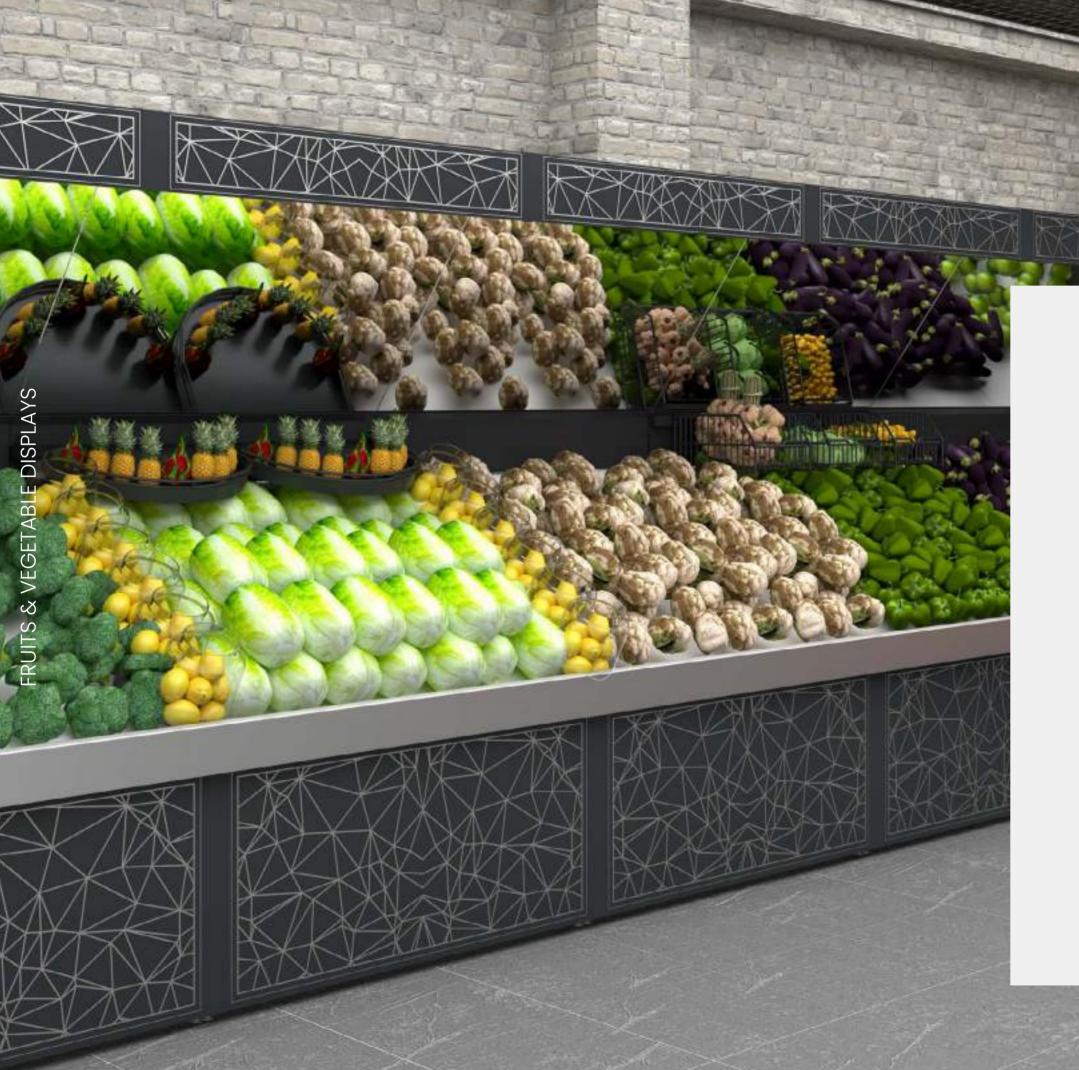

#### **PRODUCT FAMILY**

Having the ultimate ergonomics and a stylish design, **VEGY** changes the mood of the fruit and vegetable display sections of your store. **VEGY** offers a flexible solution for both in-crate and bulk product display. Two layer display is also available which increases product variety in a single space.

All **VEGY** units are compatible with the accessories that are part of the **Sova Product Ecosystem.** 

The optional bottom and top panels with selectable graphic prints (**Hexagon, Modern** and **Triangle**) gives an enhanced visual look. An alternative **wooden veneer** is also available for

those looking for a warmer and a natural feel.

You can use crates with different sizes to build your product presentation, thanks to the depth options provided by the **VEGY** product family. **600-800-1000-1200 mm** depth options make it possible to use a single layer or double layer of crates, allowing you to build the perfect layout for the planned space in your store.