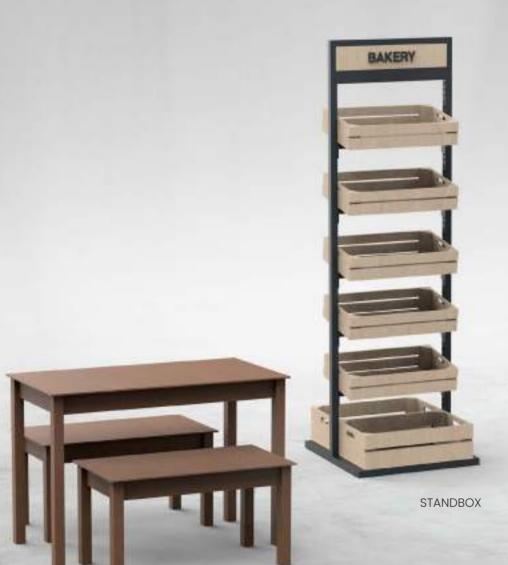

## T-GON

F&V ISLAND

Simple yet powerful presentations for an effective sales spot. **T-GON** offers a flexible and sleek island display option with tables and crates, united with the natural look of solid wood. Use a desired number of big or small tables in order to easily create a combination that suits your needs. Use **T-GON tables** together with **StandBox** stand to further enrich your display.

T-GON TABLE

Display special fruits & vegetables with **STANDBOX**, a versatile display stand that offers adjustable crate-shelves, combining a robust profile structure with natural solid wood. Use **STANDBOX** as a **standalone display** fixture or **together with T-GON**, **S-GON** and **Z-GON** for a more efficient display.

## **Z-GON**

F&V ISLAND

**Z-GON** is the sibling of **T-GON**, offering a metal profile structure for a more durable use and a **flexible display** alternative with a variety of accessories that can be used. Use the optional u-profile on the **Z-GON** table to attach additional shelves or info-boards, create table combinations or use side shelves to create a unique display based on your requirements.

Display special fruits & vegetables with **STANDBOX**, a versatile display stand that offers adjustable crate-shelves, combining a robust profile structure with natural solid wood. Use **STANDBOX** as a **standalone display** fixture or **together with T-GON**, **S-GON** and **Z-GON** for a more efficient display.