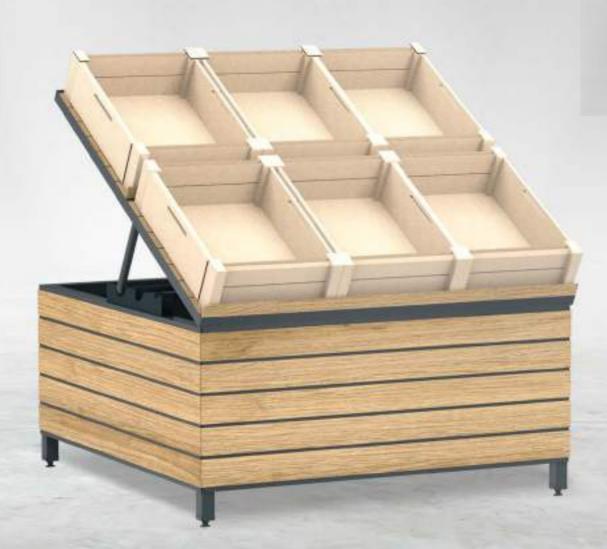

## VEGY

#### **PRODUCT FAMILY**

Having the ultimate ergonomics and a stylish design, **VEGY** changes the mood of the fruit and vegetable display sections of your store. **VEGY** offers a flexible solution for both in-crate and bulk product display. Two layer display is also available which increases product variety in a single space.

All **VEGY** units are compatible with the accessories that are part of the **Sova Product Ecosystem.** 

The optional bottom and top panels with selectable graphic prints (**Hexagon, Modern** and **Triangle**) gives an enhanced visual look. An alternative **wooden veneer** is also available for

those looking for a warmer and a natural feel.

You can use crates with different sizes to build your product presentation, thanks to the depth options provided by the **VEGY** product family. **600-800-1000-1200 mm** depth options make it possible to use a single layer or double layer of crates, allowing you to build the perfect layout for the planned space in your store.

Combining wall and island **VEGY** units, you can have a unique visual design integrity throughout your F&V space. You can add variety and functionality to your design by using different types of gondola heads at the island unit ends.

**VEGY's** modular industrial design ensures a safe and easy transport along with an effortless assembly.

DUSTRIAL DESIGN

EASY ASSEMBLY

EASY