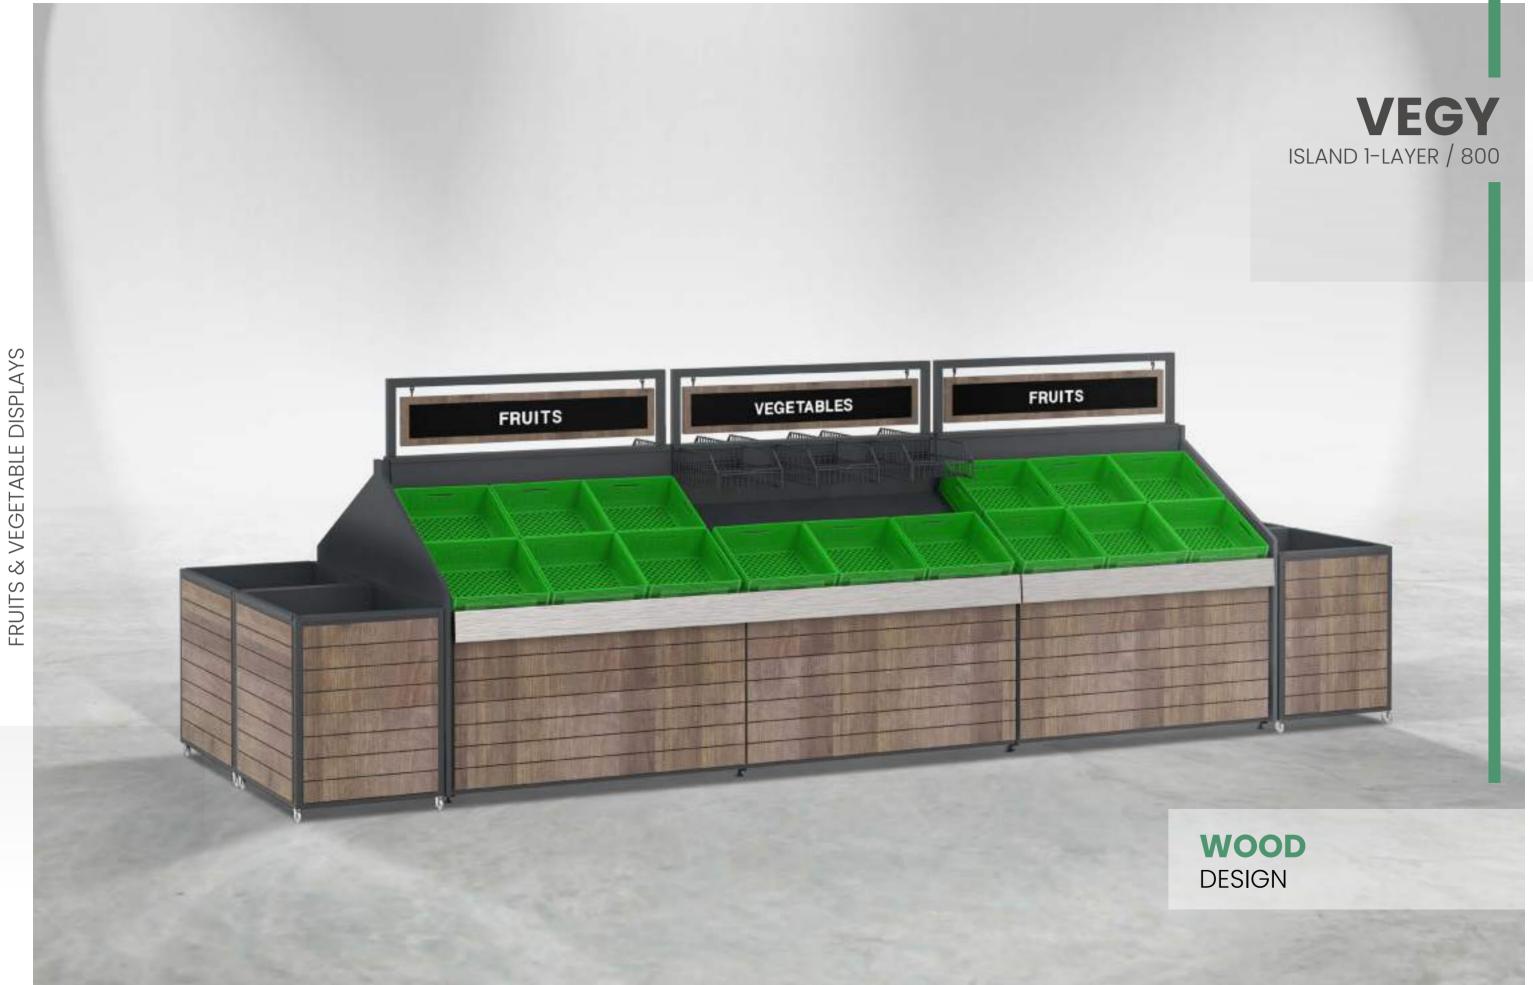

## VEGY

#### **PRODUCT FAMILY**

Having the ultimate ergonomics and a stylish design, **VEGY** changes the mood of the fruit and vegetable display sections of your store. **VEGY** offers a flexible solution for both in-crate and bulk product display. Two layer display is also available which increases product variety in a single space.

All **VEGY** units are compatible with the accessories that are part of the **Sova Product Ecosystem.** 

The optional bottom and top panels with selectable graphic prints (**Hexagon, Modern** and **Triangle**) gives an enhanced visual look. An alternative **wooden veneer** is also available for

those looking for a warmer and a natural feel.

You can use crates with different sizes to build your product presentation, thanks to the depth options provided by the **VEGY** product family. **600-800-1000-1200 mm** depth options make it possible to use a single layer or double layer of crates, allowing you to build the perfect layout for the planned space in your store.

Combining wall and island **VEGY** units, you can have a unique visual design integrity throughout your F&V space. You can add variety and functionality to your design by using different types of gondola heads at the island unit ends.

**VEGY's** modular industrial design ensures a safe and easy transport along with an effortless assembly.

DUSTRIAL DESIGN

EASY ASSEMBLY

EASY