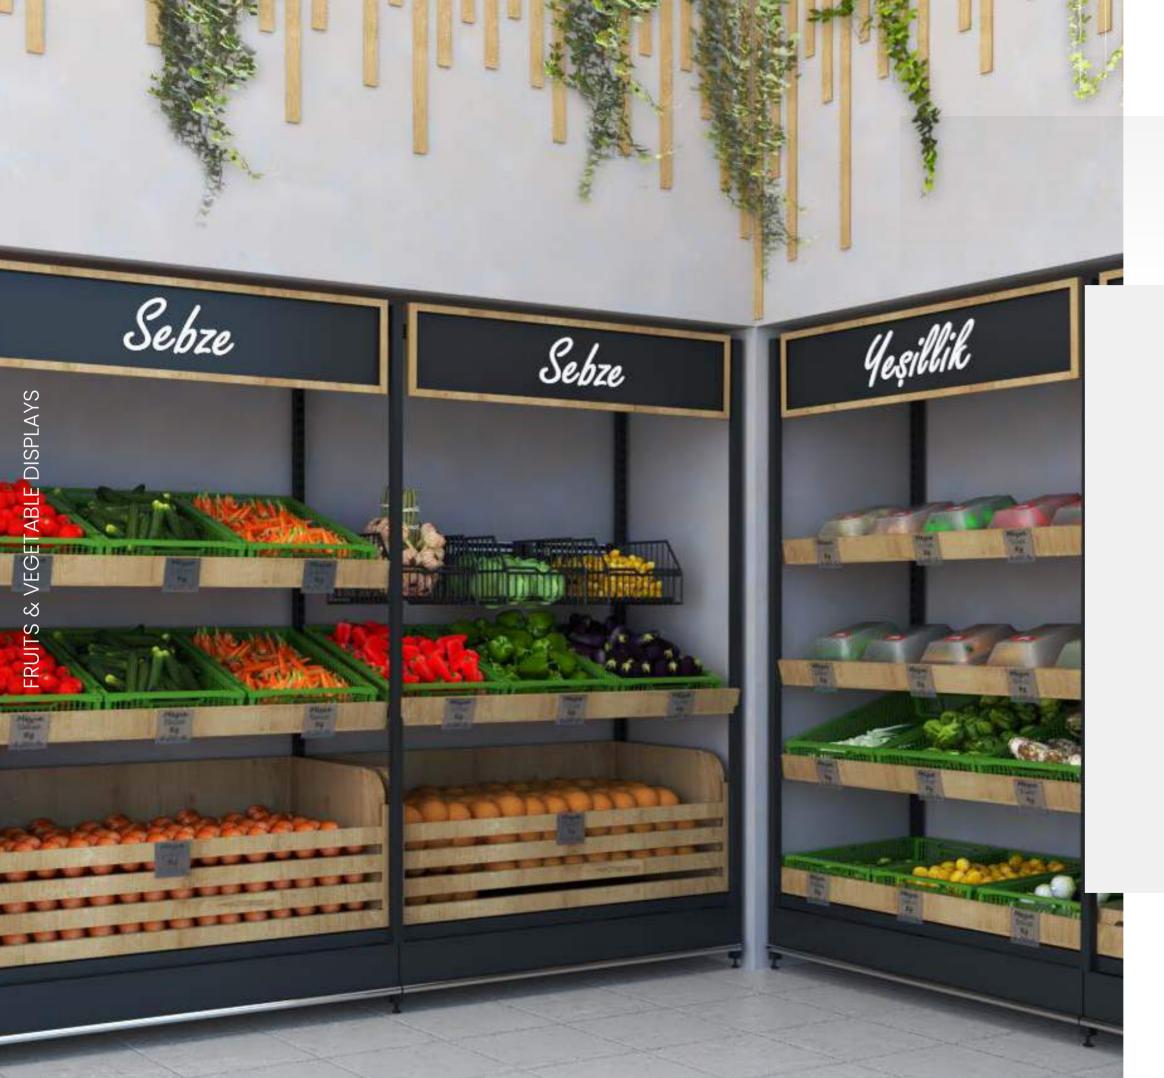

## **FRESH**

#### **PRODUCT FAMILY**

FRESH fruit and vegetable display is a multi-functional and easy-to-assemble solution that offers an enhanced presentation thanks to its wide range of accessories.

All **FRESH** units are compatible with the accessories that are part of the **Sova Product Ecosystem**.

FRESH can be used for both wall and island display and is suitable for every space, considering its low depth measure. It can be adapted to different store concepts with varying height alternatives for the wall units.