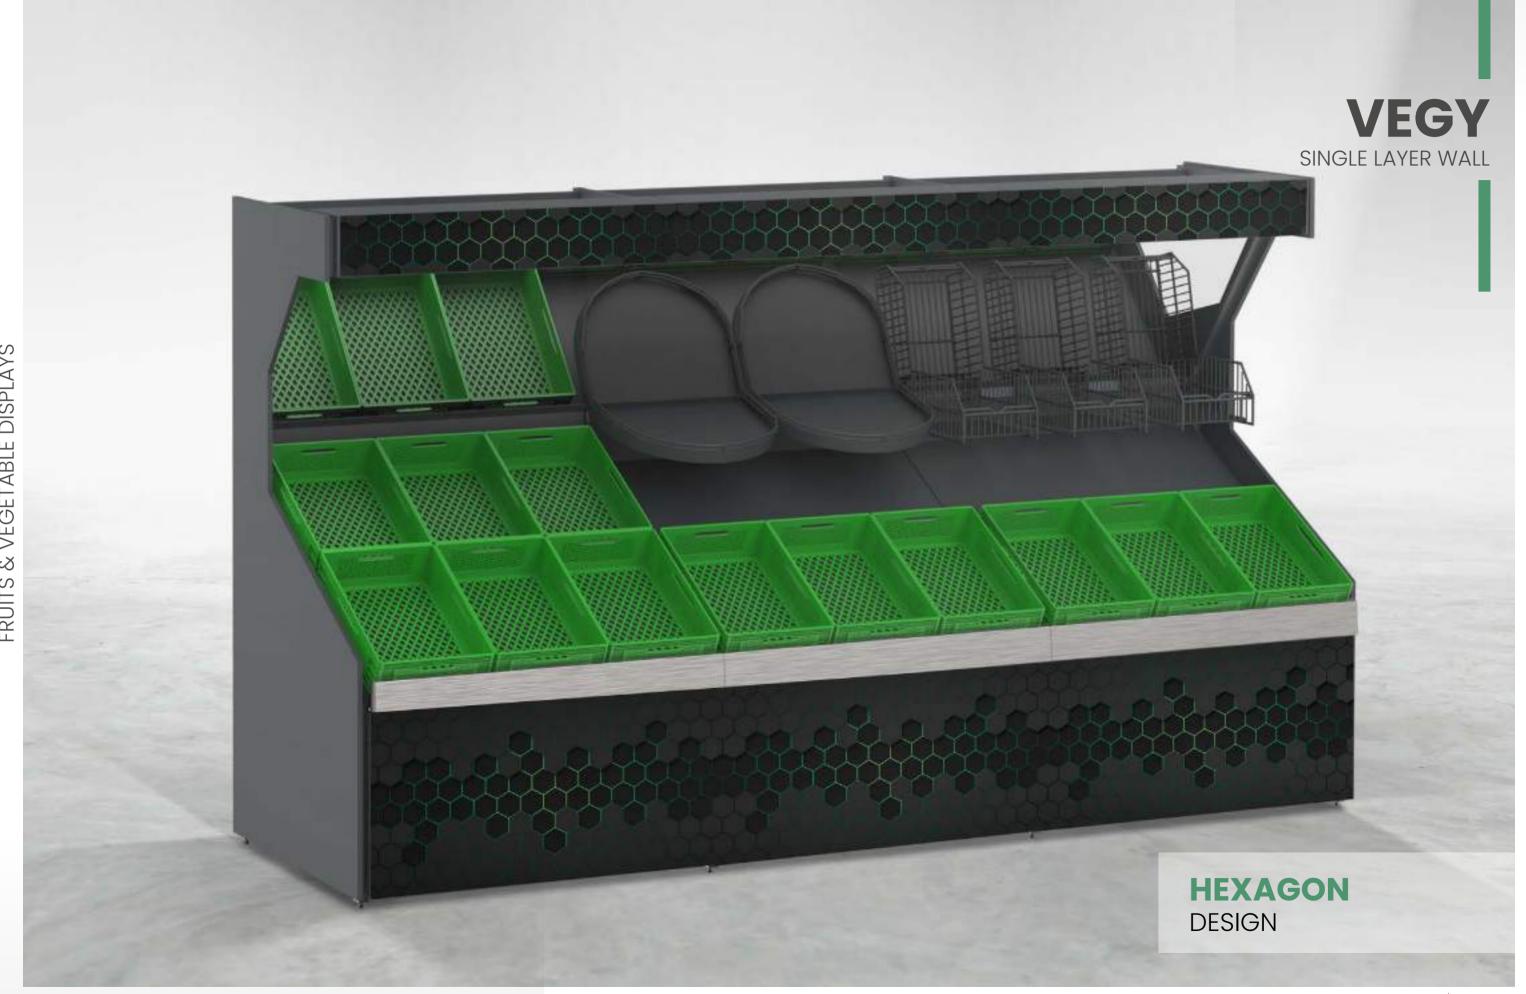

## VEGY

#### **PRODUCT FAMILY**

Having the ultimate ergonomics and a stylish design, **VEGY** changes the mood of the fruit and vegetable display sections of your store. **VEGY** offers a flexible solution for both in-crate and bulk product display. Two layer display is also available which increases product variety in a single space.

All **VEGY** units are compatible with the accessories that are part of the **Sova Product Ecosystem.** 

The optional bottom and top panels with selectable graphic prints (**Hexagon, Modern** and **Triangle**) gives an enhanced visual look. An alternative **wooden veneer** is also available for

those looking for a warmer and a natural feel.

You can use crates with different sizes to build your product presentation, thanks to the depth options provided by the **VEGY** product family. **600-800-1000-1200 mm** depth options make it possible to use a single layer or double layer of crates, allowing you to build the perfect layout for the planned space in your store.

Combining wall and island **VEGY** units, you can have a unique visual design integrity throughout your F&V space. You can add variety and functionality to your design by using different types of gondola heads at the island unit ends.

**VEGY's** modular industrial design ensures a safe and easy transport along with an effortless assembly.

DUSTRIAL DESIGN

EASY ASSEMBLY

EASY