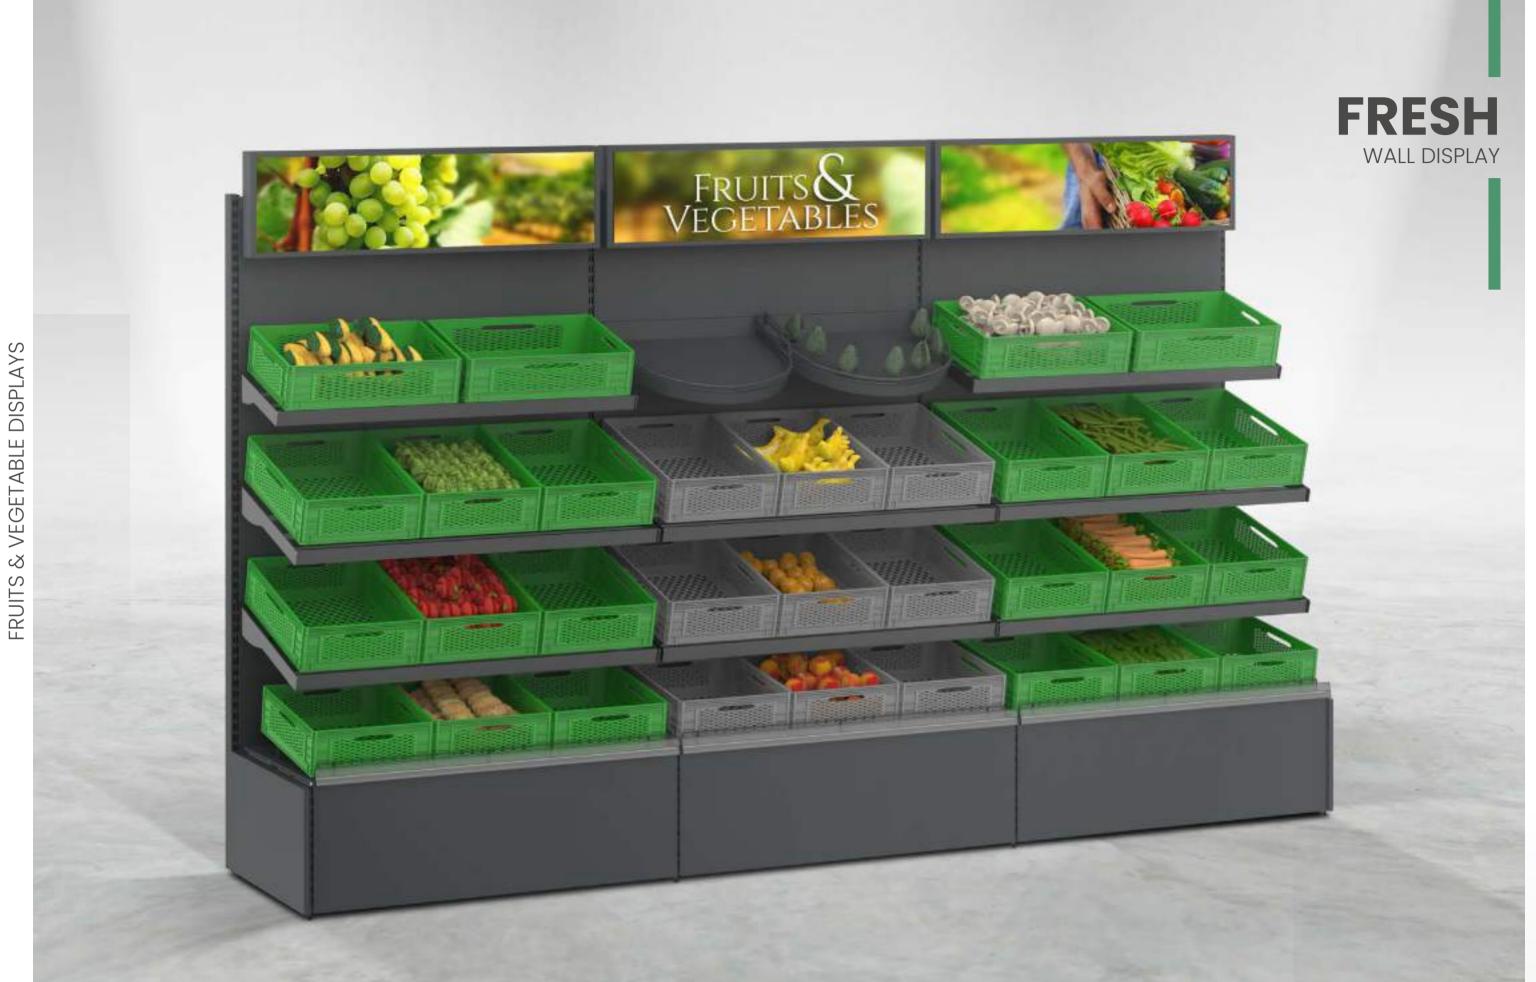

## **FRESH**

#### **PRODUCT FAMILY**

FRESH fruit and vegetable display is a multi-functional and easy-to-assemble solution that offers an enhanced presentation thanks to its wide range of accessories.

All **FRESH** units are compatible with the accessories that are part of the **Sova Product Ecosystem**.

FRESH can be used for both wall and island display and is suitable for every space, considering its low depth measure. It can be adapted to different store concepts with varying height alternatives for the wall units.

With the optional illuminated panel available for the wall units, your product presentation will have a more appealing look and feel.

The optional bottom and top panels with selectable graphics (Hexagon, Modern and Triangle) give an enhanced visual

An alternative wooden veneer is also available for those looking for a warmer and a natural feel.

FRESH's modular industrial design ensures a safe and easy transport along with an effortless assembly.

Using different **canopy** options, it's very easy to visually improve your presentation. An illuminated top panel is also available. ORGANIC is compatible with all the accessories that are part of the **Sova Product Ecosystem**. **ORGANIC**'s modular industrial design ensures a safe and easy transport along with an effortless assembly.