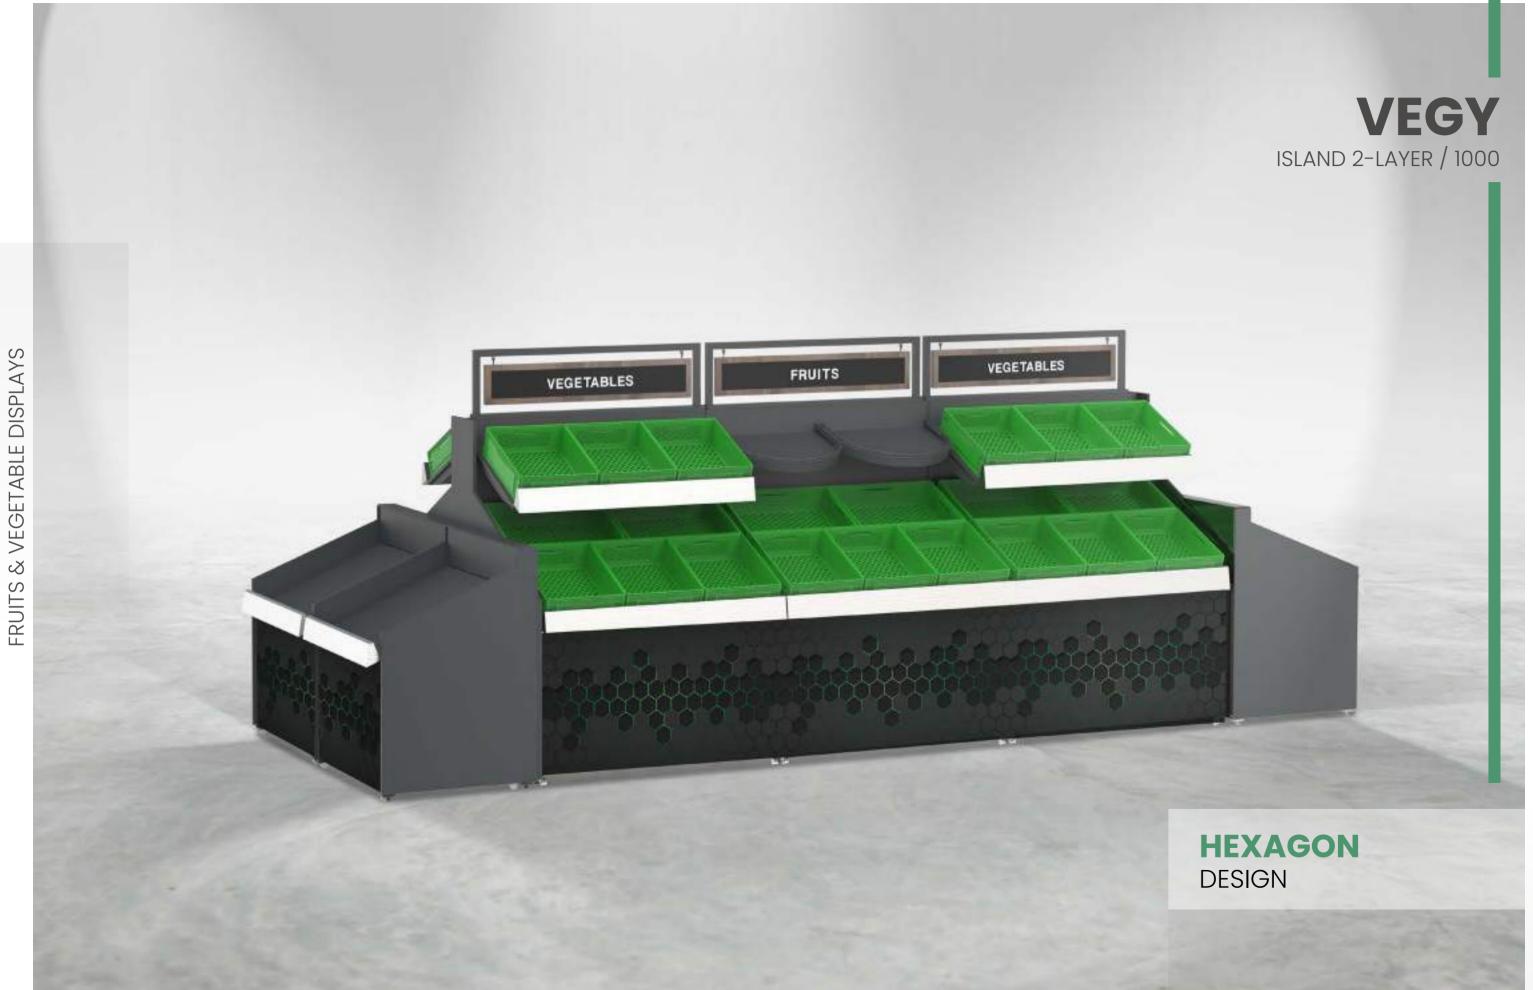

## VEGY

#### **PRODUCT FAMILY**

Having the ultimate ergonomics and a stylish design, **VEGY** changes the mood of the fruit and vegetable display sections of your store. **VEGY** offers a flexible solution for both in-crate and bulk product display. Two layer display is also available which increases product variety in a single space.

All **VEGY** units are compatible with the accessories that are part of the **Sova Product Ecosystem.** 

The optional bottom and top panels with selectable graphic prints (**Hexagon, Modern** and **Triangle**) gives an enhanced visual look. An alternative **wooden veneer** is also available for

those looking for a warmer and a natural feel.

You can use crates with different sizes to build your product presentation, thanks to the depth options provided by the **VEGY** product family. **600-800-1000-1200 mm** depth options make it possible to use a single layer or double layer of crates, allowing you to build the perfect layout for the planned space in your store.

Combining wall and island **VEGY** units, you can have a unique visual design integrity throughout your F&V space. You can add variety and functionality to your design by using different types of gondola heads at the island unit ends.

**VEGY's** modular industrial design ensures a safe and easy transport along with an effortless assembly.

DUSTRIAL DESIGN

EASY ASSEMBLY

EASY