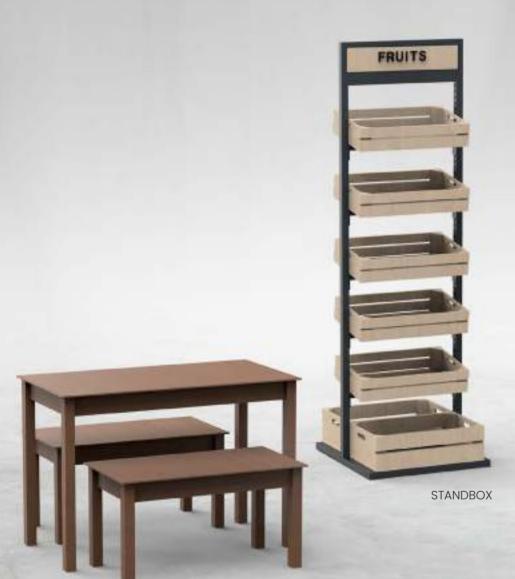

## T-GON

F&V ISLAND

Simple yet powerful presentations for an effective sales spot. **T-GON** offers a flexible and sleek island display option with tables and crates, united with the natural look of solid wood. Use a desired number of big or small tables in order to easily create a combination that suits your needs. Use **T-GON tables** together with **StandBox** stand to further enrich your display.

T-GON TABLE

Display special fruits & vegetables with **STANDBOX**, a versatile display stand that offers adjustable crate-shelves, combining a robust profile structure with natural solid wood. Use **STANDBOX** as a **standalone display** fixture or **together with T-GON**, **S-GON** and **Z-GON** for a more efficient display.

# T-GON

Simple yet powerful presentations for an effective sales spot. **T-GON** offers a **flexible and sleek** island display option with tables and crates, united with the natural look of solid wood. Use a desired number of **big or small tables** in order to easily create a combination that suits your needs. Use T-GON tables together with STANDBOX stand to further enrich your display.

T-GON TABLE

Display special bakery products with **STANDBOX**, a versatile display stand that offers adjustable crate-shelves, combining a robust profile structure with natural solid wood. Use **STANDBOX** as a standalone display fixture or together with T-GON, S-GON and Z-GON for a more efficient display.