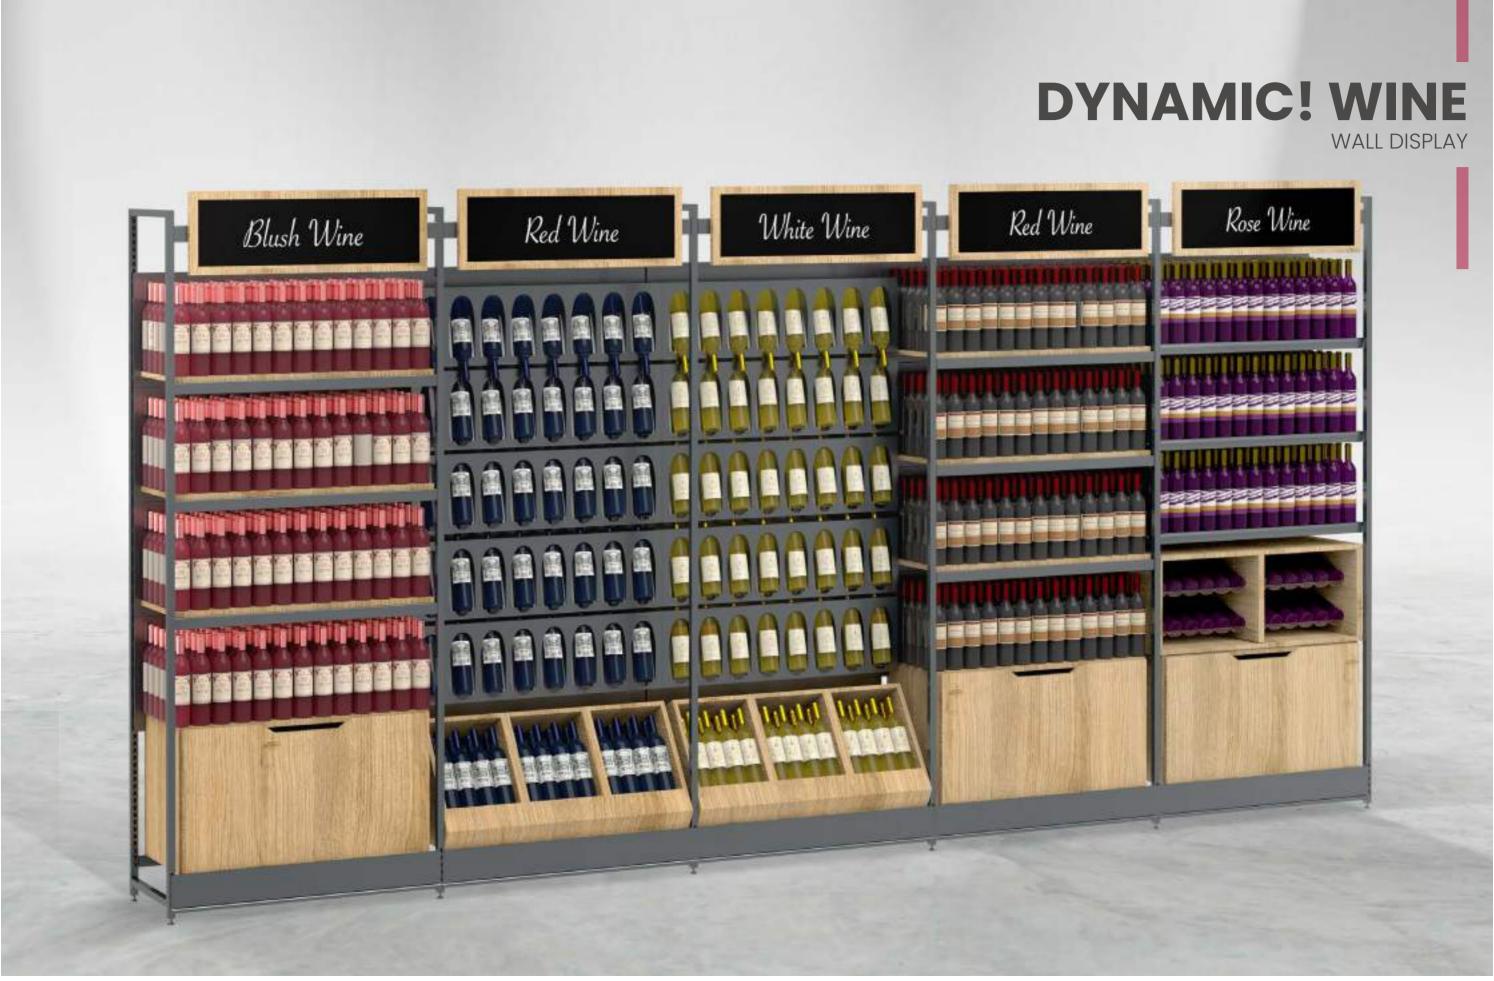

almost invisible structure that blends into the product display perfectly.



## **Z-GON WINE**

ISLAND



**Z-GON** is the sibling of T-GON, offering a metal profile structure for a more durable use and a flexible display alternative with a variety of accessories that can be used. Use the optional u-profile on the **Z-GON** table to attach additional shelves or info-boards, create table combinations or use side shelves to **create a unique display** based on your requirements.

Display special bakery products with **STANDBOX**, a versatile display stand that offers adjustable crate-shelves, combining a robust profile structure with natural solid wood. Use **STANDBOX** as a **standalone** display fixture **or together with T-GON**, **S-GON** and **Z-GON** for a more efficient display.





## **BEVERAGE RACK**

WALL DISPLAY