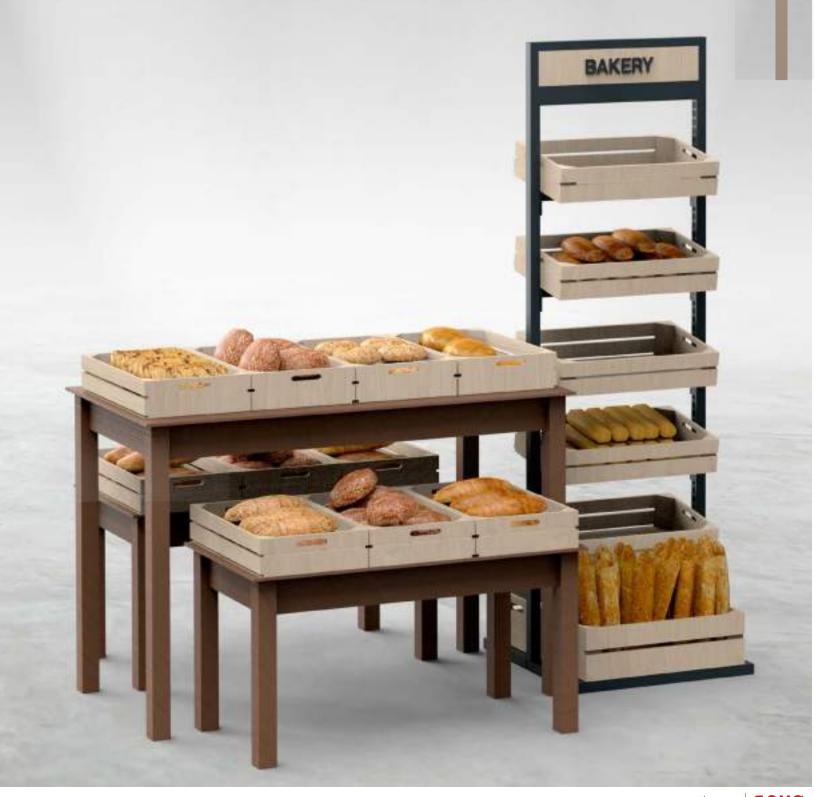

## T-GON

F&V ISLAND

Simple yet powerful presentations for an effective sales spot. **T-GON** offers a flexible and sleek island display option with tables and crates, united with the natural look of solid wood. Use a desired number of big or small tables in order to easily create a combination that suits your needs. Use **T-GON tables** together with **StandBox** stand to further enrich your display.

T-GON TABLE

Display special fruits & vegetables with **STANDBOX**, a versatile display stand that offers adjustable crate-shelves, combining a robust profile structure with natural solid wood. Use **STANDBOX** as a **standalone display** fixture or **together with T-GON**, **S-GON** and **Z-GON** for a more efficient display.

## **Z-GON**

F&V ISLAND

**Z-GON** is the sibling of **T-GON**, offering a metal profile structure for a more durable use and a **flexible display** alternative with a variety of accessories that can be used. Use the optional u-profile on the **Z-GON** table to attach additional shelves or info-boards, create table combinations or use side shelves to create a unique display based on your requirements.

Display special fruits & vegetables with **STANDBOX**, a versatile display stand that offers adjustable crate-shelves, combining a robust profile structure with natural solid wood. Use **STANDBOX** as a **standalone display** fixture or **together with T-GON**, **S-GON** and **Z-GON** for a more efficient display.