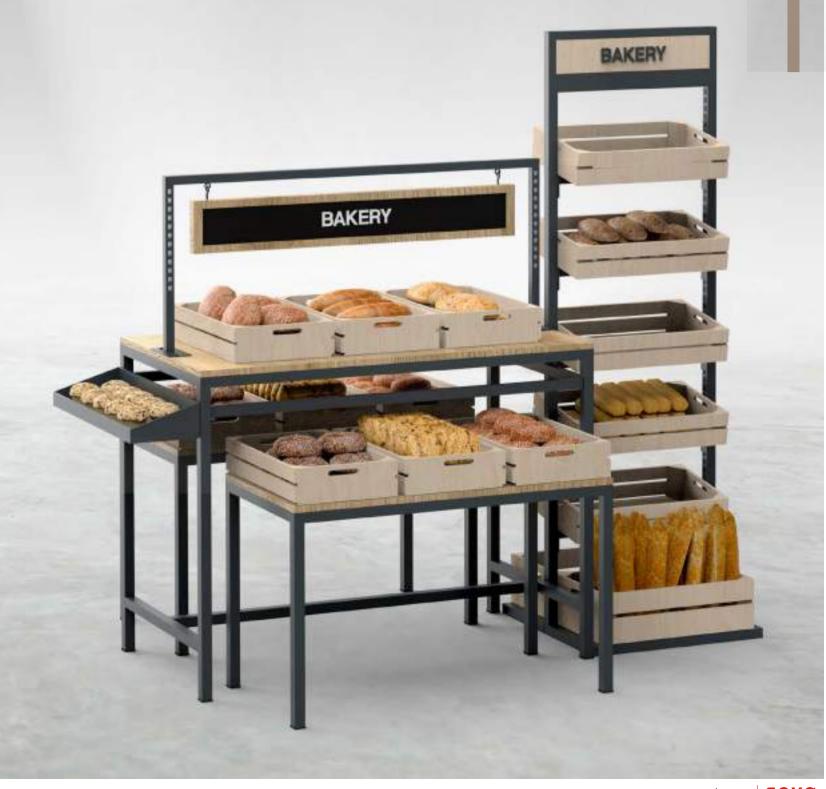

## DYNAMIC!

**BAKERY DISPLAY** 

**DYNAMIC!** display system is a "no bolts & nuts" design, offering a minimal and powerful style for the presentation of baked goods. It allows retailers to build a flexible and rich display in narrow spaces with different shelf and accessory options.

The **wooden chalkboard** top panel is an effective tool for product categorization. Additionally, the optional **illuminated panel** can be used to enhance the overall look and to attract more customers visually.

**DYNAMIC!** is fully compatible with the accessories that are part of the **Sova Product** Ecosystem.

**DYNAMIC!** is a **plug & play** system which only consists of interlocking parts. No bolts and nuts are required for the assembly, easy as 1-2-3!

## **DYNAMIC!**

BAKERY DISPLAY