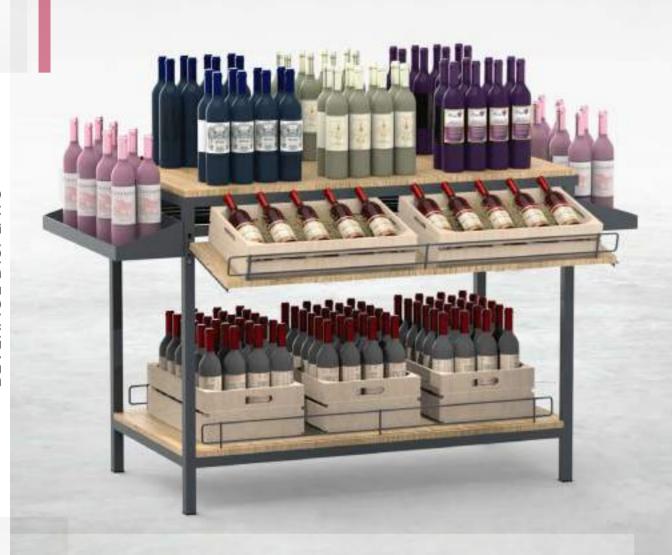

If you still think you cannot find a matching solution, please do not hesitate to contact us and let us work on a custom solution tailor-made for you.

WINELAND MAIN CABINET

All around, nicely blending island display for your wine & spirits sections. Wineland offers table top vertical and horizontal display options where you can highlight new or on-sale products in bulk.

2 levels of shelves are large enough to display products like promotional, deluxe or gift packs, where it's not easy to display them on standard wall units.

Easily match the look of Wineland to your wall units with selectable metal/wood color options.

## WINELAND

ISLAND