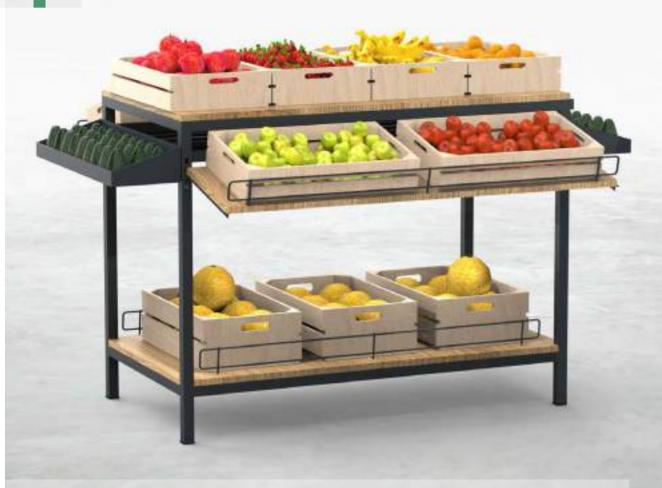

#### **PRODUCT FAMILY**

Having the ultimate ergonomics and a stylish design, **VEGY** changes the mood of the fruit and vegetable display sections of your store. **VEGY** offers a flexible solution for both in-crate and bulk product display. Two layer display is also available which increases product variety in a single space.

All **VEGY** units are compatible with the accessories that are part of the **Sova Product Ecosystem.** 

The optional bottom and top panels with selectable graphic prints (**Hexagon, Modern** and **Triangle**) gives an enhanced visual look. An alternative **wooden veneer** is also available for

those looking for a warmer and a natural feel.

You can use crates with different sizes to build your product presentation, thanks to the depth options provided by the **VEGY** product family. **600-800-1000-1200 mm** depth options make it possible to use a single layer or double layer of crates, allowing you to build the perfect layout for the planned space in your store.

Combining wall and island **VEGY** units, you can have a unique visual design integrity throughout your F&V space. You can add variety and functionality to your design by using different types of gondola heads at the island unit ends.

**VEGY's** modular industrial design ensures a safe and easy transport along with an effortless assembly.

DUSTRIAL DESIGN

EASY ASSEMBLY

EASY