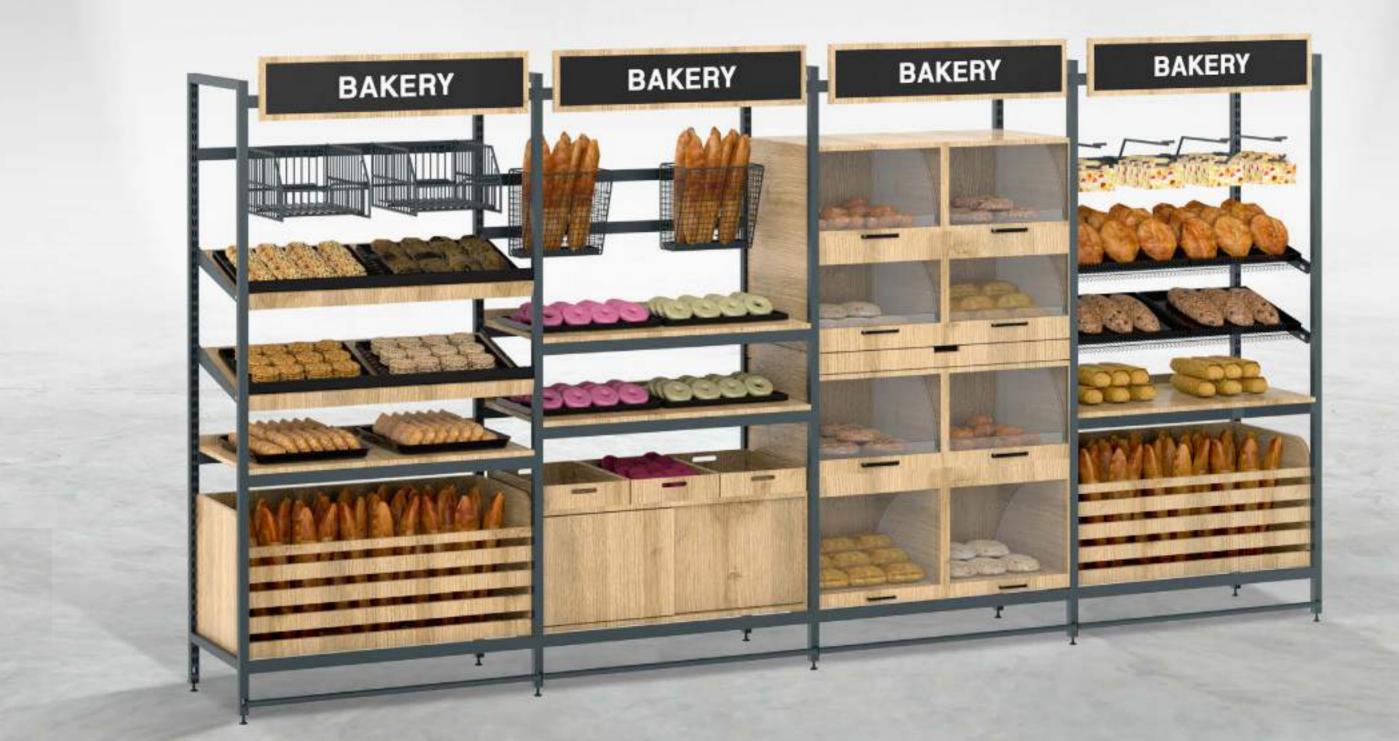

# KIOS **PRODUCT FAMILY**

**KIOS** is a multifunctional display system for baked goods, which blends a variety of materials, such as wood, metal, wire and plexiglass, in a harmonious and stylish design.

KIOS provides the retailer the maximum **efficiency in product presentation** thanks to its vast variety of exchangeable and adjustable shelves, cabinets and accessories.

It's very straightforward to create a complete sales area for baked goods by using the wall and gondola units together, offered in different measures of depth/ length which help the retailer achieve an efficient use of space.

**KIOS** is fully compatible with the accessories that are part of the **Sova Product Ecosystem**.

The modular industrial design ensures a safe and easy transport along with an effortless assembly.