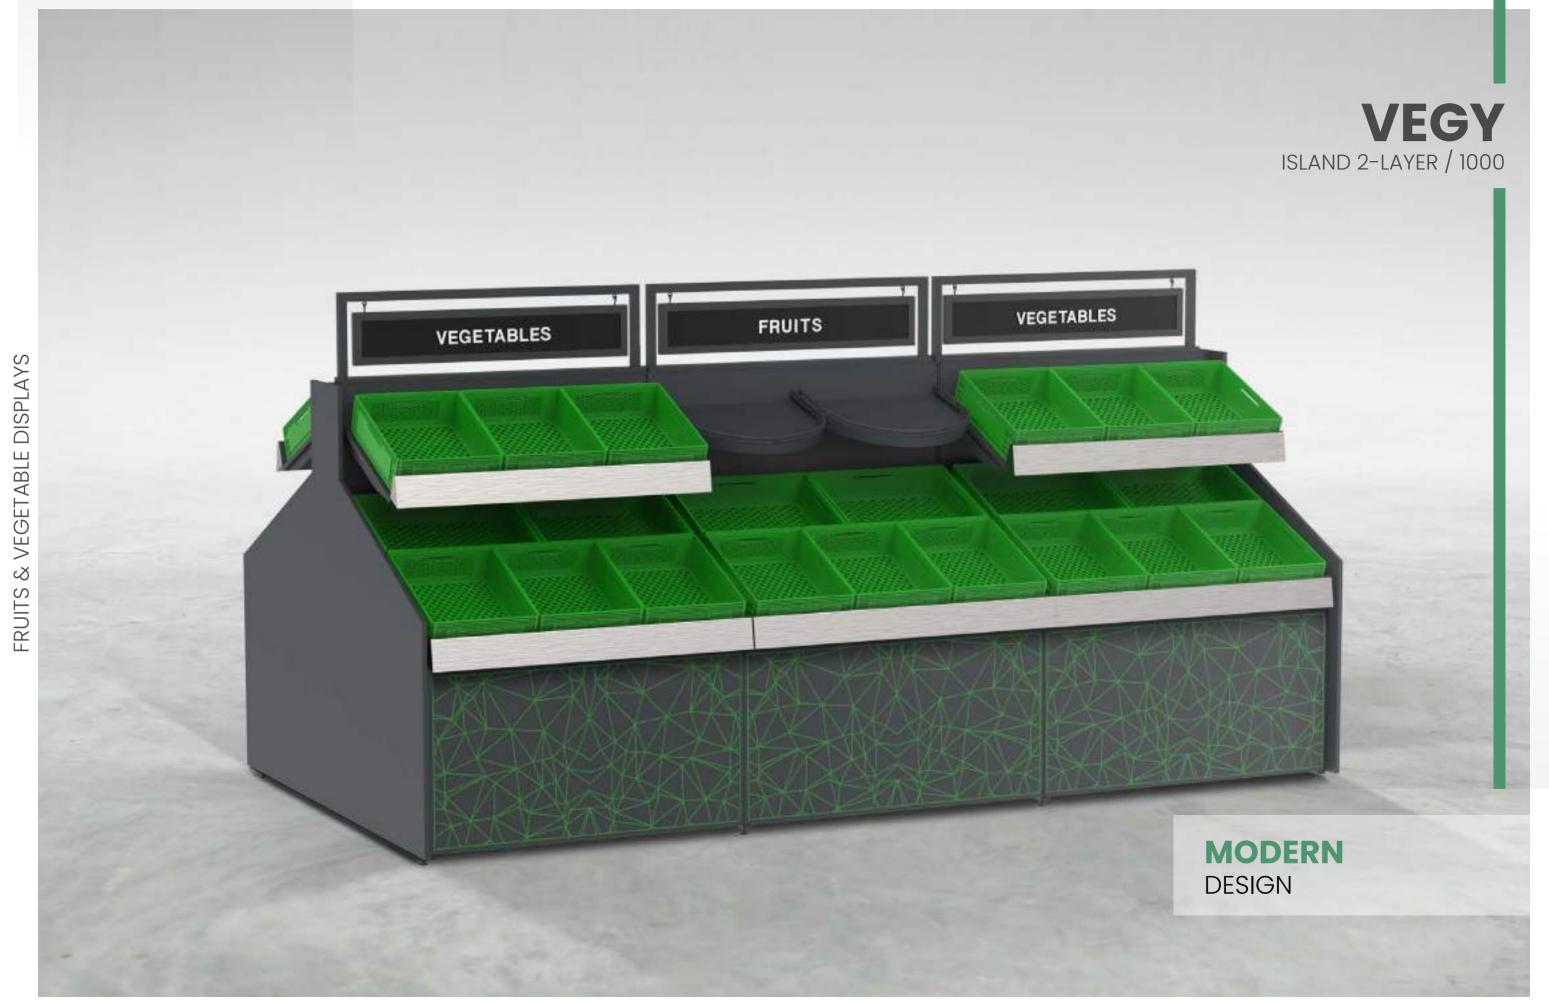

## VEGY

#### **PRODUCT FAMILY**

Having the ultimate ergonomics and a stylish design, **VEGY** changes the mood of the fruit and vegetable display sections of your store. **VEGY** offers a flexible solution for both in-crate and bulk product display. Two layer display is also available which increases product variety in a single space.

All **VEGY** units are compatible with the accessories that are part of the **Sova Product Ecosystem.** 

The optional bottom and top panels with selectable graphic prints (**Hexagon, Modern** and **Triangle**) gives an enhanced visual look. An alternative **wooden veneer** is also available for

those looking for a warmer and a natural feel.

You can use crates with different sizes to build your product presentation, thanks to the depth options provided by the **VEGY** product family. **600-800-1000-1200 mm** depth options make it possible to use a single layer or double layer of crates, allowing you to build the perfect layout for the planned space in your store.

Combining wall and island **VEGY** units, you can have a unique visual design integrity throughout your F&V space. You can add variety and functionality to your design by using different types of gondola heads at the island unit ends.

**VEGY's** modular industrial design ensures a safe and easy transport along with an effortless assembly.

DUSTRIAL DESIGN

EASY ASSEMBLY

EASY