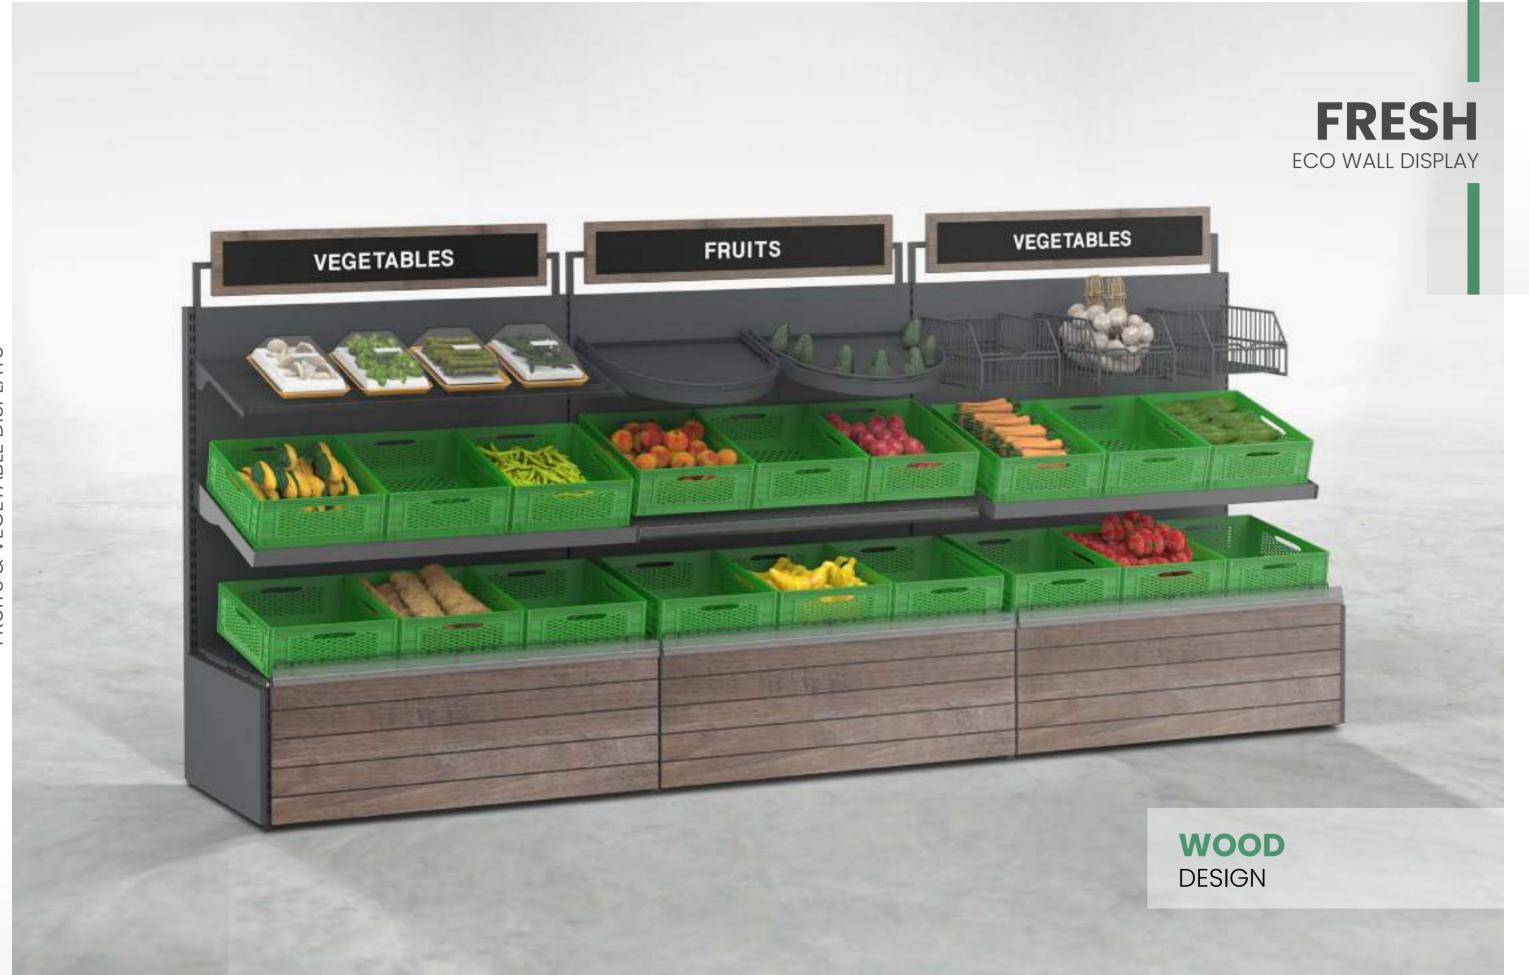

## **FRESH**

#### **PRODUCT FAMILY**

FRESH fruit and vegetable display is a multi-functional and easy-to-assemble solution that offers an enhanced presentation thanks to its wide range of accessories.

All **FRESH** units are compatible with the accessories that are part of the **Sova Product Ecosystem**.

FRESH can be used for both wall and island display and is suitable for every space, considering its low depth measure. It can be adapted to different store concepts with varying height alternatives for the wall units.

With the optional illuminated panel available for the wall units, your product presentation will have a more appealing look and feel.

The optional bottom and top panels with selectable graphics (Hexagon, Modern and Triangle) give an enhanced visual

An alternative wooden veneer is also available for those looking for a warmer and a natural feel.

FRESH's modular industrial design ensures a safe and easy transport along with an effortless assembly.

Using different **canopy** options, it's very easy to visually improve your presentation. An illuminated top panel is also available. ORGANIC is compatible with all the accessories that are part of the **Sova Product Ecosystem**. **ORGANIC**'s modular industrial design ensures a safe and easy transport along with an effortless assembly.