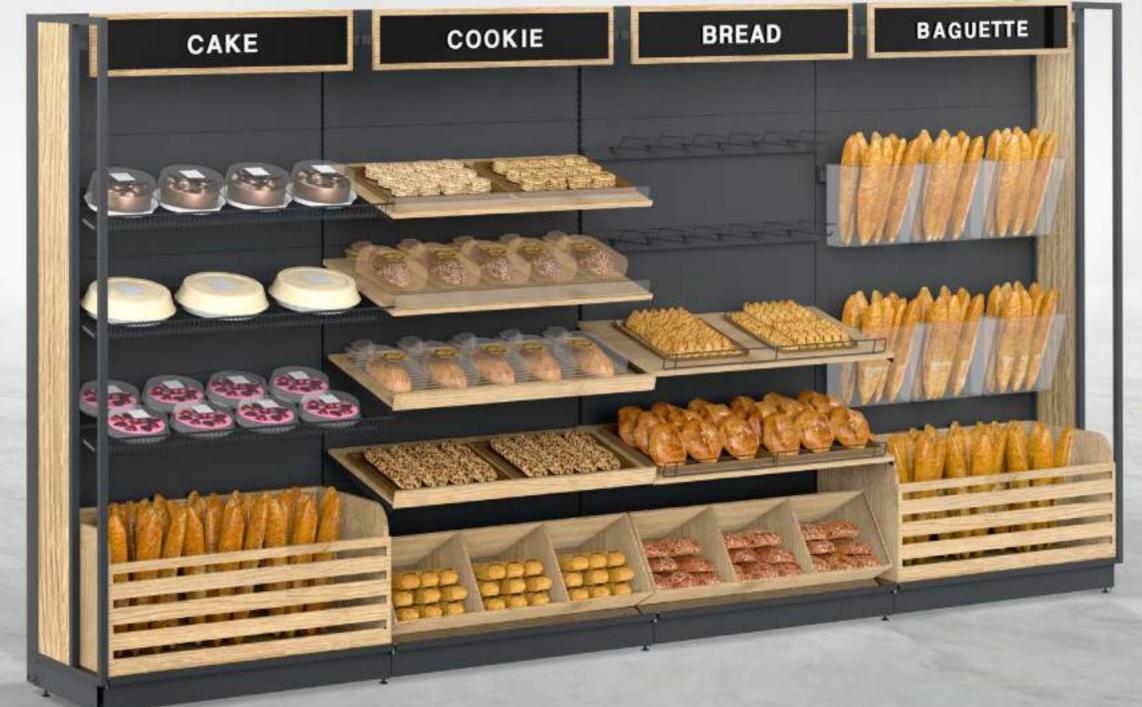

# KIOS **PRODUCT FAMILY**

**KIOS** is a multifunctional display system for baked goods, which blends a variety of materials, such as wood, metal, wire and plexiglass, in a harmonious and stylish design.

KIOS provides the retailer the maximum **efficiency in product presentation** thanks to its vast variety of exchangeable and adjustable shelves, cabinets and accessories.

It's very straightforward to create a complete sales area for baked goods by using the wall and gondola units together, offered in different measures of depth/ length which help the retailer achieve an efficient use of space.

**KIOS** is fully compatible with the accessories that are part of the **Sova Product Ecosystem**.

The modular industrial design ensures a safe and easy transport along with an effortless assembly.