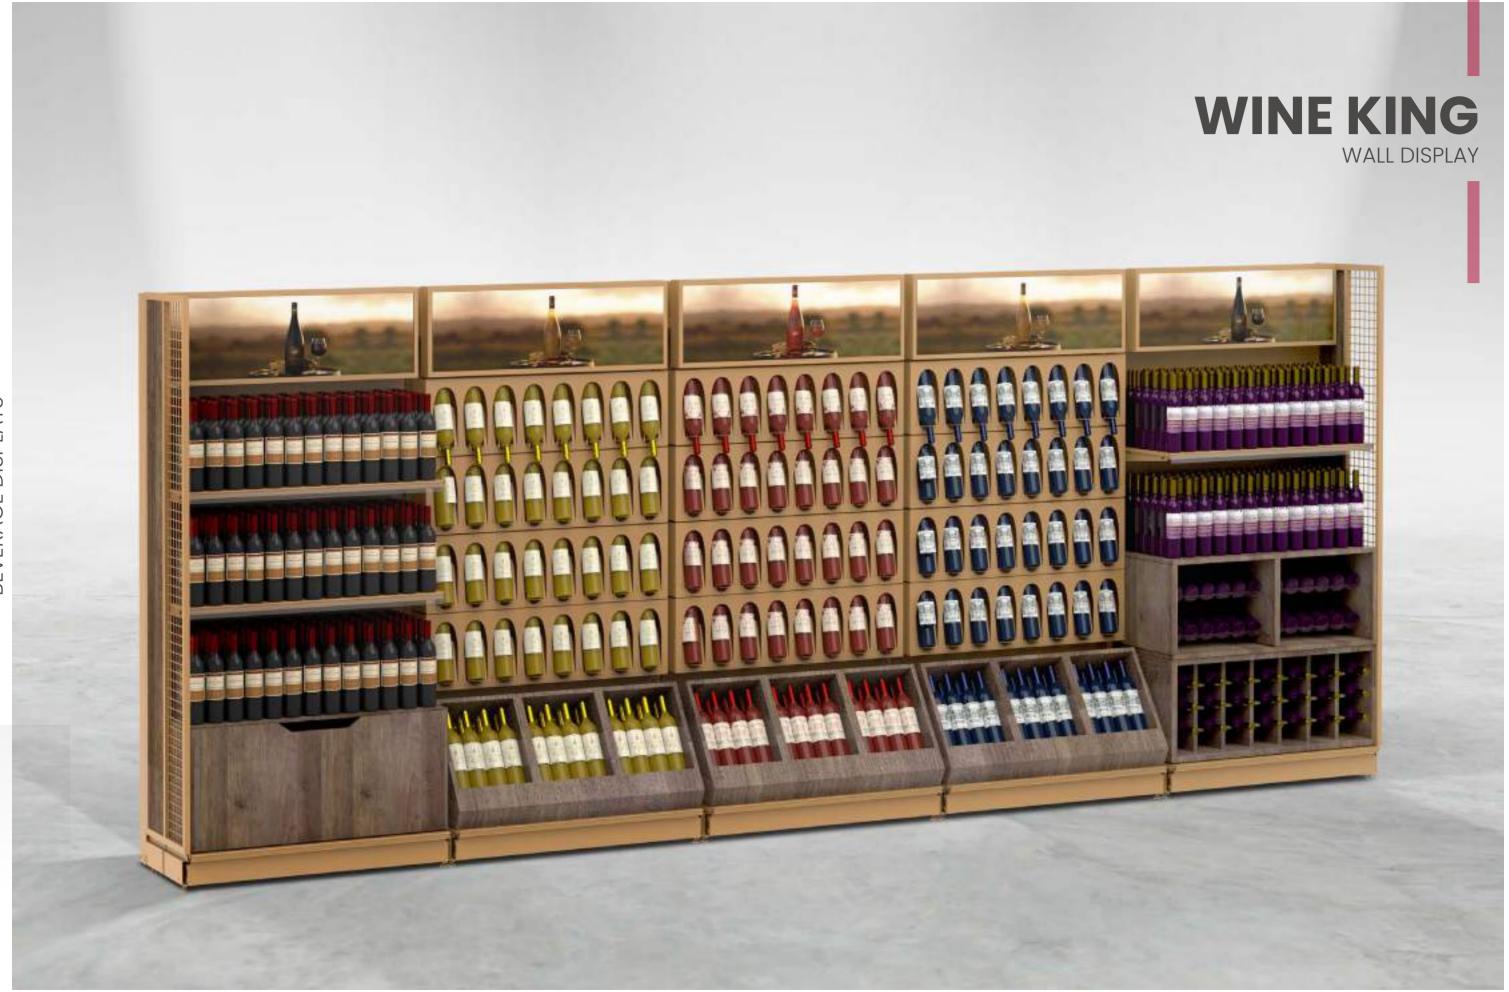

# BEVERAGE

**DISPLAYS** 

WINE - SPIRITS - SOFT DRINKS

Beverage sales volume is one of the significant figures of a retail store's overall turnover. Hence, it's a major necessity to have the right beverage presentation.

There are certain ways to display beverages depending on the nature of the product. A simple example would be the distinction of alcoholic and non-alcoholic beverages and how they are presented in the store.

Depending on the nature of the product and the legislations of the country, every type of beverage has its own requirements for product presentation.

Sova offers different types of display solutions as well as bespoke solutions considering all these facts.

Wine, beer, spirits, liquors, soft drinks, water... All these products need different display approaches in order for the retailer to achieve the sales goals.

Vertical or horizontal, wood or metal, minimalist or heavy duty... Check out what Sova offers and you will definitely find a perfect solution that fits to your store.

## **BEVERAGE RACK**

WALL DISPLAY