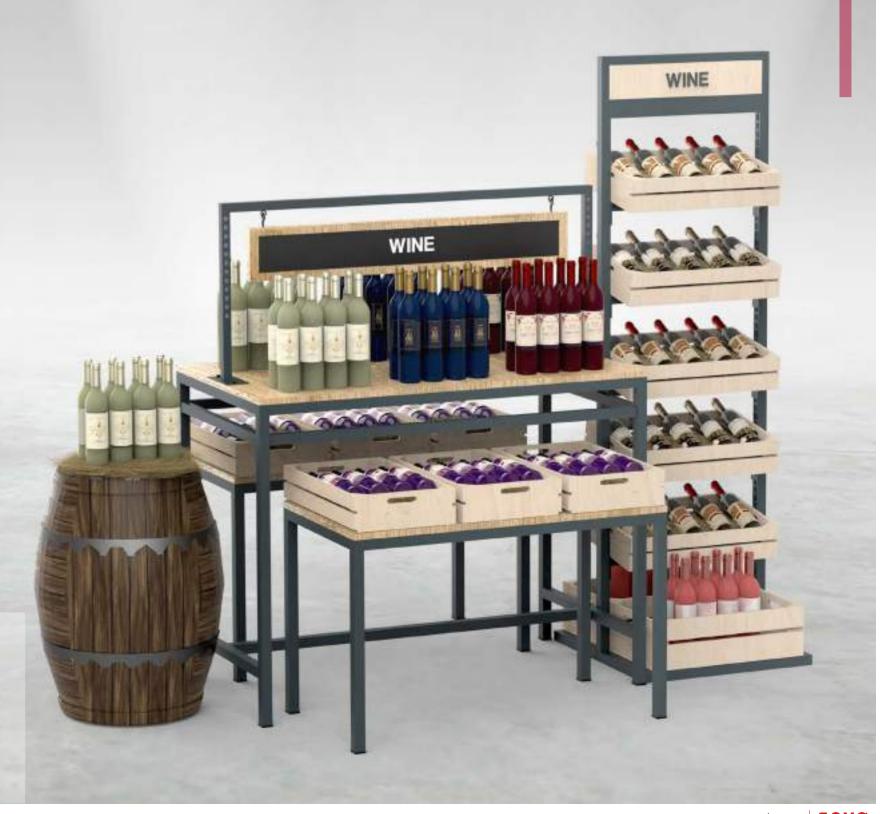

## **Z-GON WINE**

ISLAND

**Z-GON** is the sibling of T-GON, offering a metal profile structure for a more durable use and a flexible display alternative with a variety of accessories that can be used. Use the optional u-profile on the **Z-GON** table to attach additional shelves or info-boards, create table combinations or use side shelves to **create a unique display** based on your requirements.

Display special bakery products with **STANDBOX**, a versatile display stand that offers adjustable crate-shelves, combining a robust profile structure with natural solid wood. Use **STANDBOX** as a **standalone** display fixture **or together with T-GON**, **S-GON** and **Z-GON** for a more efficient display.