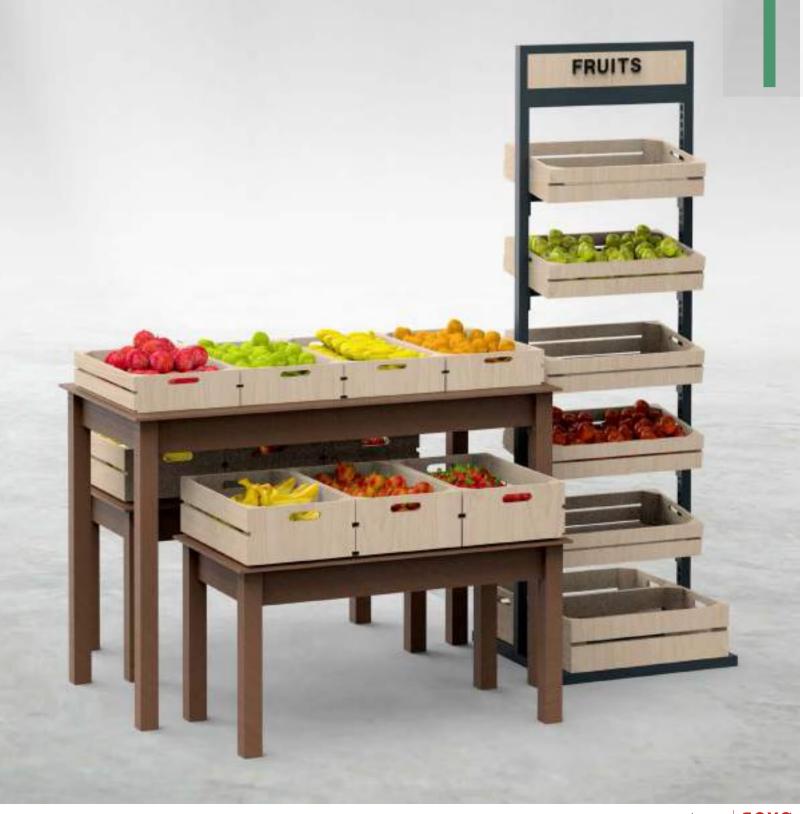

## T-GON

F&V ISLAND

Simple yet powerful presentations for an effective sales spot. **T-GON** offers a flexible and sleek island display option with tables and crates, united with the natural look of solid wood. Use a desired number of big or small tables in order to easily create a combination that suits your needs. Use **T-GON tables** together with **StandBox** stand to further enrich your display.

T-GON TABLE

Display special fruits & vegetables with **STANDBOX**, a versatile display stand that offers adjustable crate-shelves, combining a robust profile structure with natural solid wood. Use **STANDBOX** as a **standalone display** fixture or **together with T-GON**, **S-GON** and **Z-GON** for a more efficient display.

# T-GON

Simple yet powerful presentations for an effective sales spot. **T-GON** offers a **flexible and sleek** island display option with tables and crates, united with the natural look of solid wood. Use a desired number of **big or small tables** in order to easily create a combination that suits your needs. Use T-GON tables together with STANDBOX stand to further enrich your display.

T-GON TABLE

Display special bakery products with **STANDBOX**, a versatile display stand that offers adjustable crate-shelves, combining a robust profile structure with natural solid wood. Use **STANDBOX** as a standalone display fixture or together with T-GON, S-GON and Z-GON for a more efficient display.