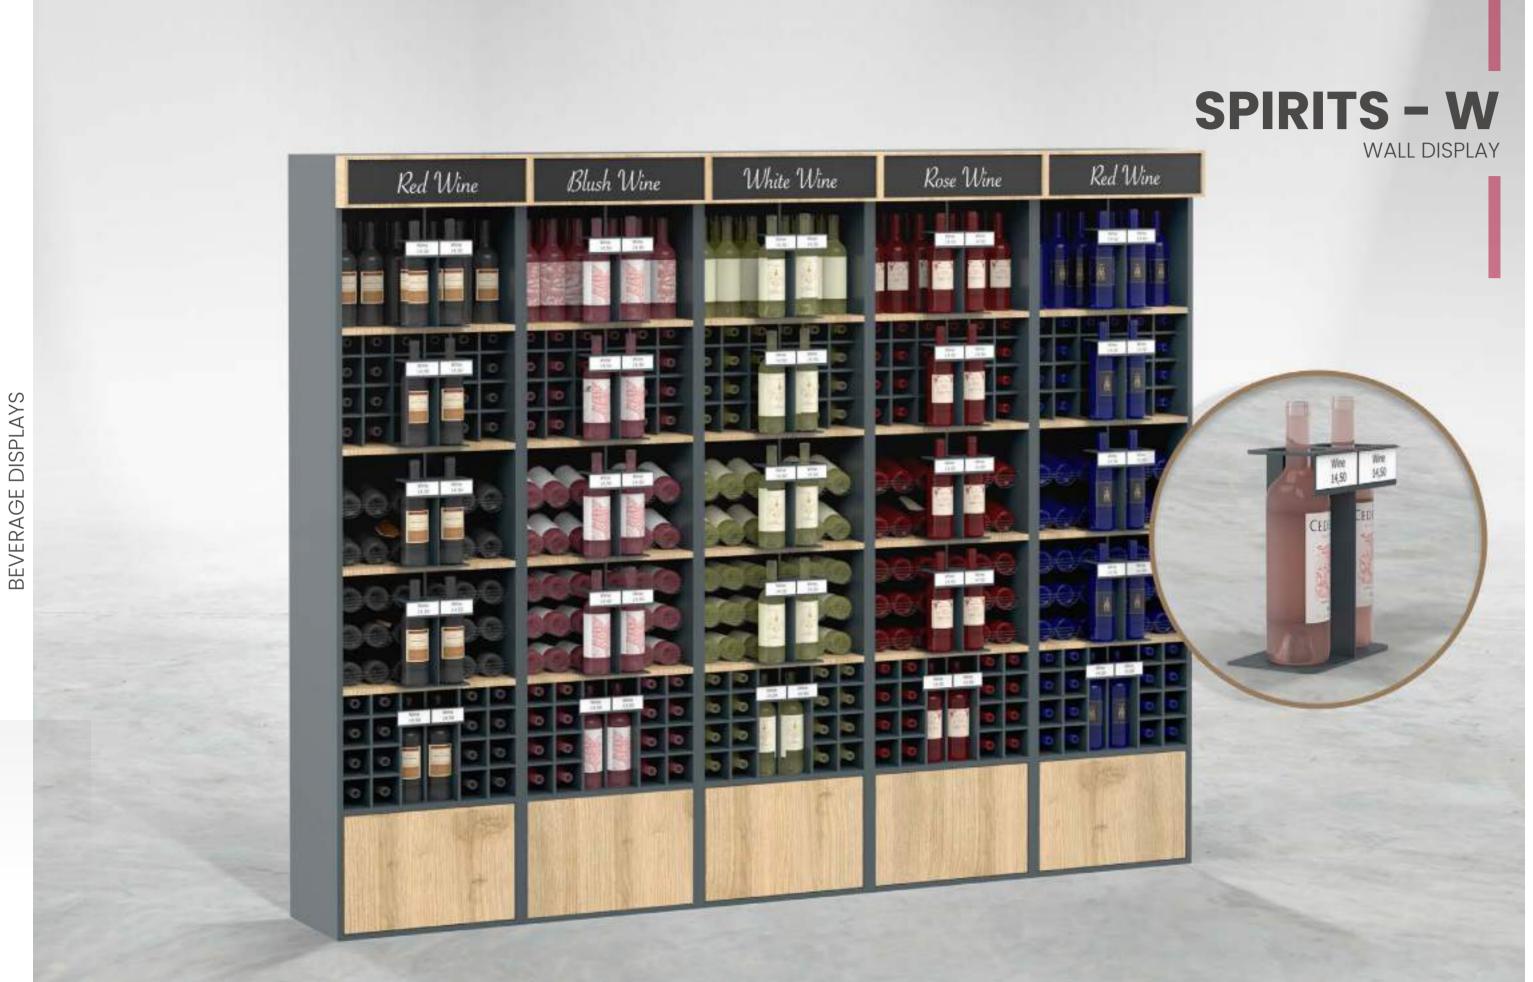

# BEVERAGE

**DISPLAYS** 

WINE - SPIRITS - SOFT DRINKS

Beverage sales volume is one of the significant figures of a retail store's overall turnover. Hence, it's a major necessity to have the right beverage presentation.

There are certain ways to display beverages depending on the nature of the product. A simple example would be the distinction of alcoholic and non-alcoholic beverages and how they are presented in the store.

Depending on the nature of the product and the legislations of the country, every type of beverage has its own requirements for product presentation.

Sova offers different types of display solutions as well as bespoke solutions considering all these facts.

Wine, beer, spirits, liquors, soft drinks, water... All these products need different display approaches in order for the retailer to achieve the sales goals.

Vertical or horizontal, wood or metal, minimalist or heavy duty... Check out what Sova offers and you will definitely find a perfect solution that fits to your store.

If you still think you cannot find a matching solution, please do not hesitate to contact us and let us work on a custom solution tailor-made for you.

WINELAND MAIN CABINET

All around, nicely blending island display for your wine & spirits sections. Wineland offers table top vertical and horizontal display options where you can highlight new or on-sale products in bulk.

2 levels of shelves are large enough to display products like promotional, deluxe or gift packs, where it's not easy to display them on standard wall units.

Easily match the look of Wineland to your wall units with selectable metal/wood color options.

## WINELAND

ISLAND