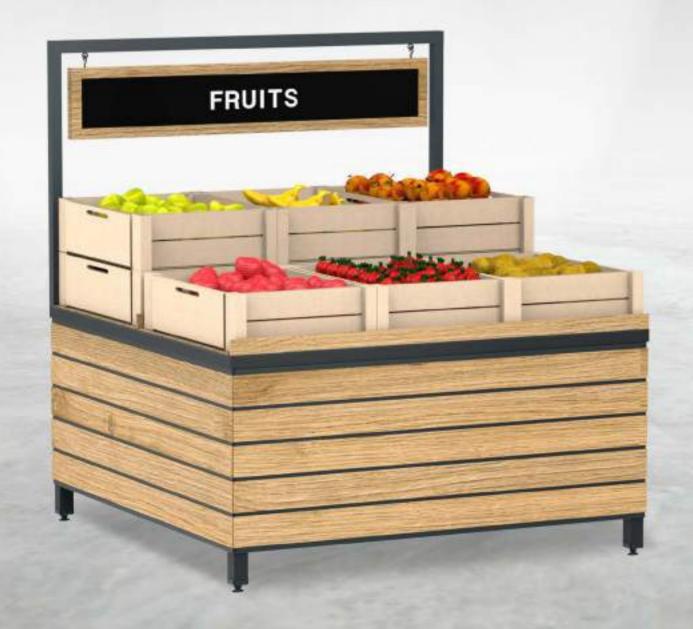

## VEGY

#### **PRODUCT FAMILY**

Having the ultimate ergonomics and a stylish design, **VEGY** changes the mood of the fruit and vegetable display sections of your store. **VEGY** offers a flexible solution for both in-crate and bulk product display. Two layer display is also available which increases product variety in a single space.

All **VEGY** units are compatible with the accessories that are part of the **Sova Product Ecosystem.** 

The optional bottom and top panels with selectable graphic prints (**Hexagon, Modern** and **Triangle**) gives an enhanced visual look. An alternative **wooden veneer** is also available for

those looking for a warmer and a natural feel.

You can use crates with different sizes to build your product presentation, thanks to the depth options provided by the **VEGY** product family. **600-800-1000-1200 mm** depth options make it possible to use a single layer or double layer of crates, allowing you to build the perfect layout for the planned space in your store.

Combining wall and island **VEGY** units, you can have a unique visual design integrity throughout your F&V space. You can add variety and functionality to your design by using different types of gondola heads at the island unit ends.

**VEGY's** modular industrial design ensures a safe and easy transport along with an effortless assembly.

DUSTRIAL DESIGN

EASY ASSEMBLY

EASY