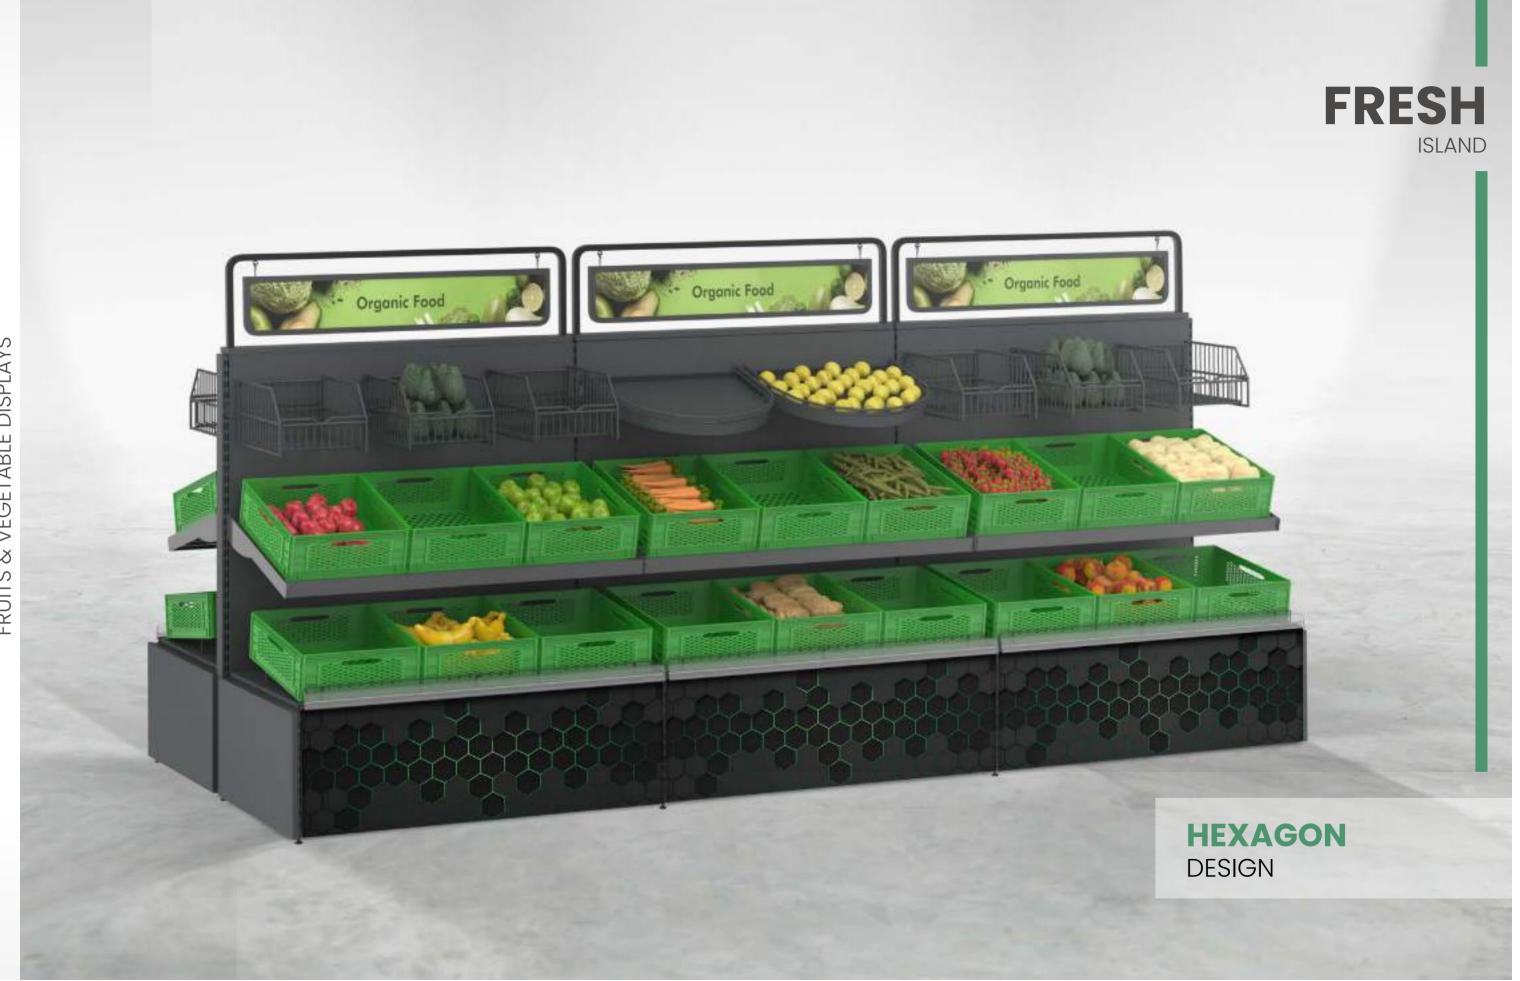

## **FRESH**

#### **PRODUCT FAMILY**

FRESH fruit and vegetable display is a multi-functional and easy-to-assemble solution that offers an enhanced presentation thanks to its wide range of accessories.

All **FRESH** units are compatible with the accessories that are part of the **Sova Product Ecosystem**.

FRESH can be used for both wall and island display and is suitable for every space, considering its low depth measure. It can be adapted to different store concepts with varying height alternatives for the wall units.

With the optional illuminated panel available for the wall units, your product presentation will have a more appealing look and feel.

The optional bottom and top panels with selectable graphics (Hexagon, Modern and Triangle) give an enhanced visual

An alternative wooden veneer is also available for those looking for a warmer and a natural feel.

FRESH's modular industrial design ensures a safe and easy transport along with an effortless assembly.

Using different **canopy** options, it's very easy to visually improve your presentation. An illuminated top panel is also available. ORGANIC is compatible with all the accessories that are part of the **Sova Product Ecosystem**. **ORGANIC**'s modular industrial design ensures a safe and easy transport along with an effortless assembly.