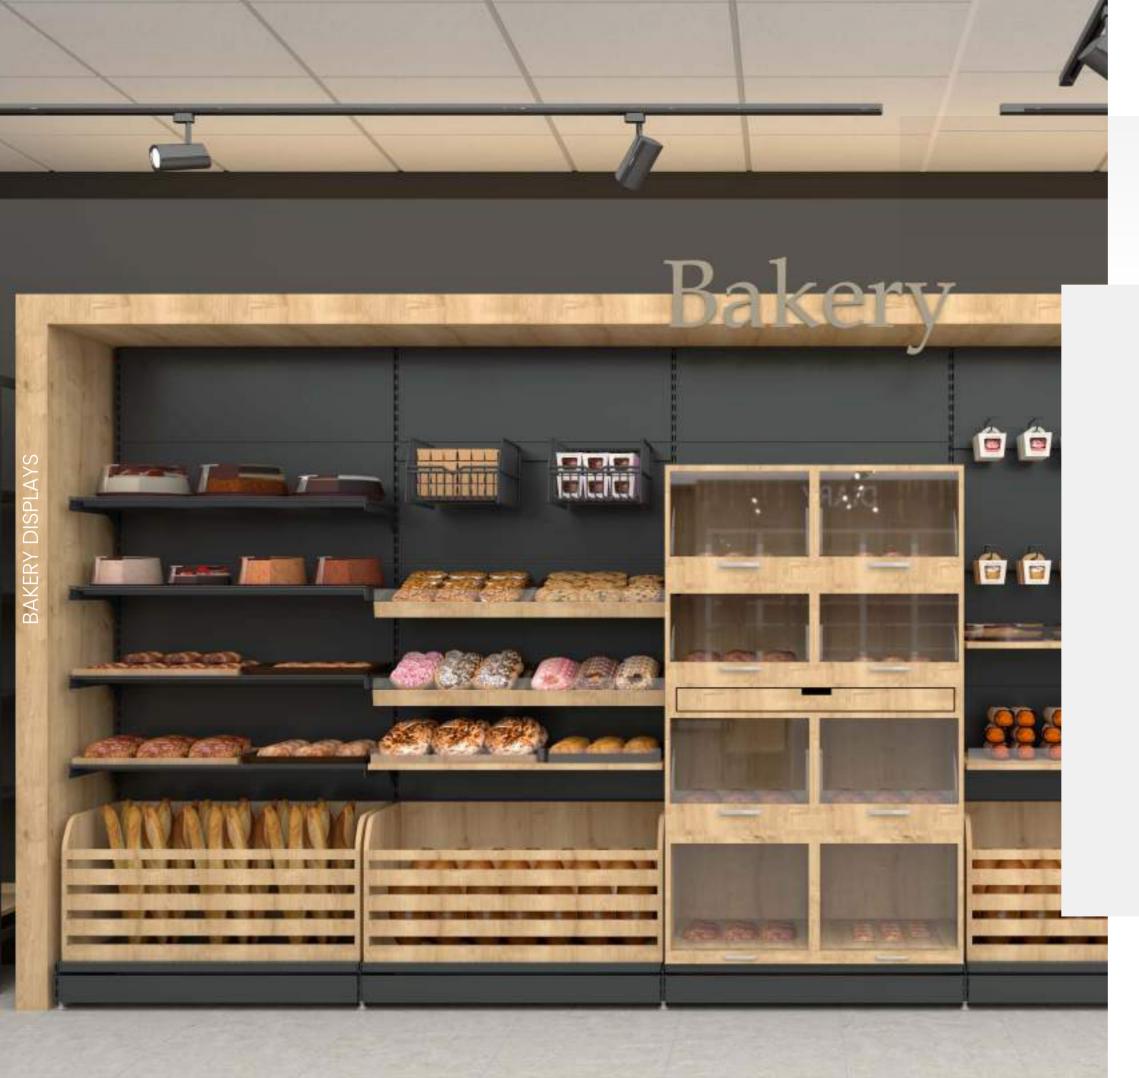

# KIOS **PRODUCT FAMILY**

**KIOS** is a multifunctional display system for baked goods, which blends a variety of materials, such as wood, metal, wire and plexiglass, in a harmonious and stylish design.

KIOS provides the retailer the maximum **efficiency in product presentation** thanks to its vast variety of exchangeable and adjustable shelves, cabinets and accessories.

It's very straightforward to create a complete sales area for baked goods by using the wall and gondola units together, offered in different measures of depth/ length which help the retailer achieve an efficient use of space.

**KIOS** is fully compatible with the accessories that are part of the **Sova Product Ecosystem**.

The modular industrial design ensures a safe and easy transport along with an effortless assembly.