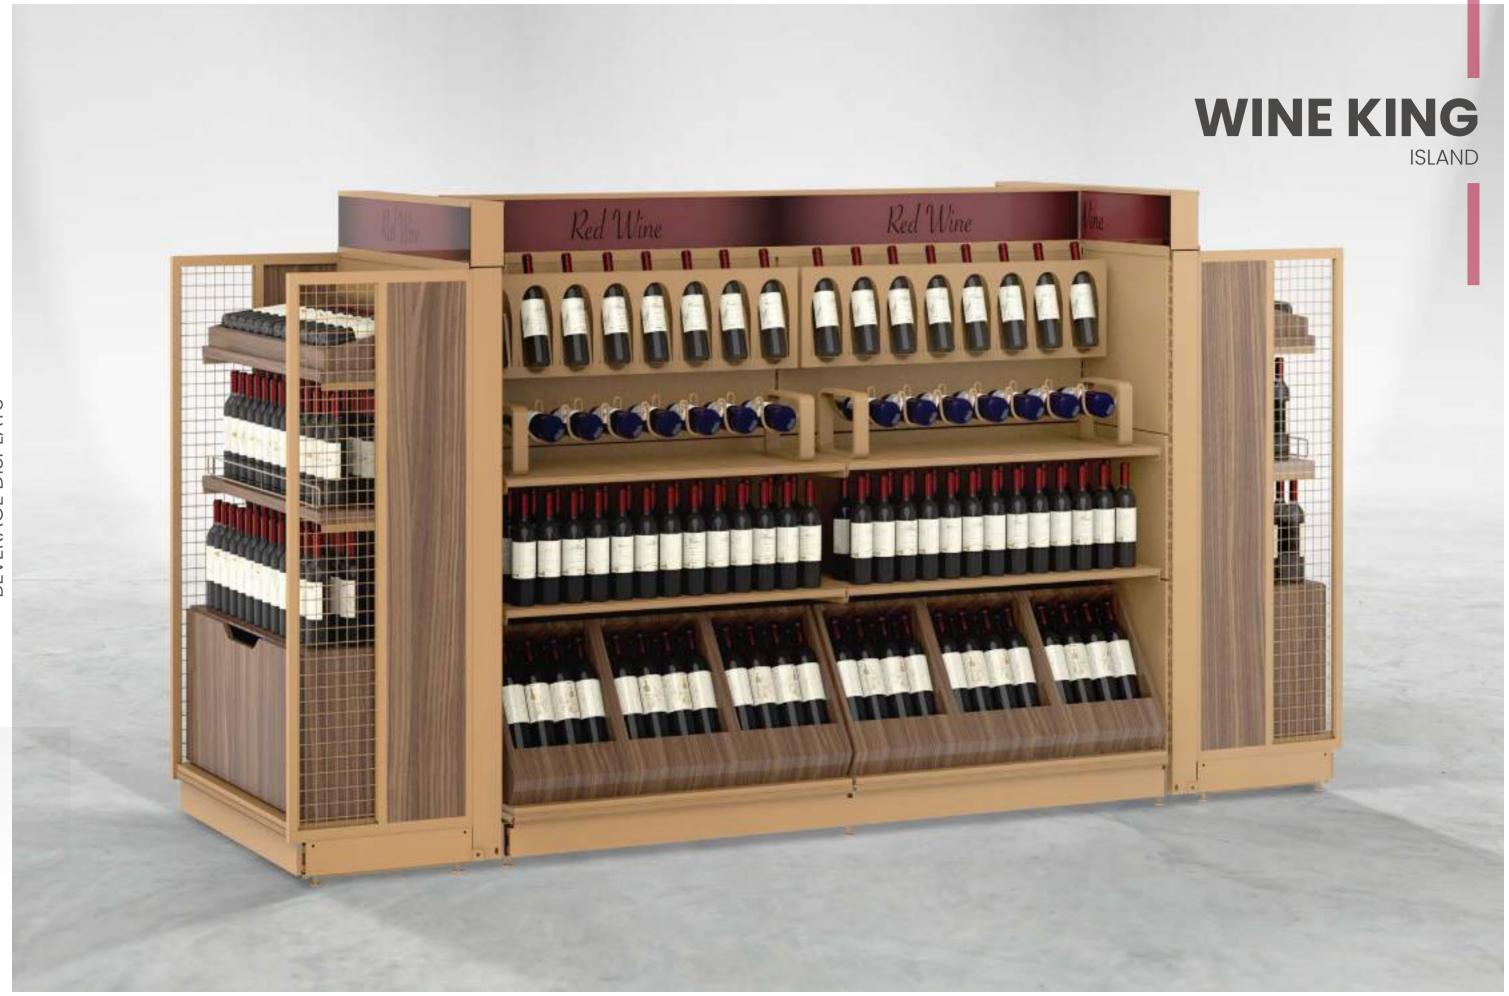

If you still think you cannot find a matching solution, please do not hesitate to contact us and let us work on a custom solution tailor-made for you.

WINELAND MAIN CABINET

All around, nicely blending island display for your wine & spirits sections. Wineland offers table top vertical and horizontal display options where you can highlight new or on-sale products in bulk.

2 levels of shelves are large enough to display products like promotional, deluxe or gift packs, where it's not easy to display them on standard wall units.

Easily match the look of Wineland to your wall units with selectable metal/wood color options.

## WINELAND

ISLAND