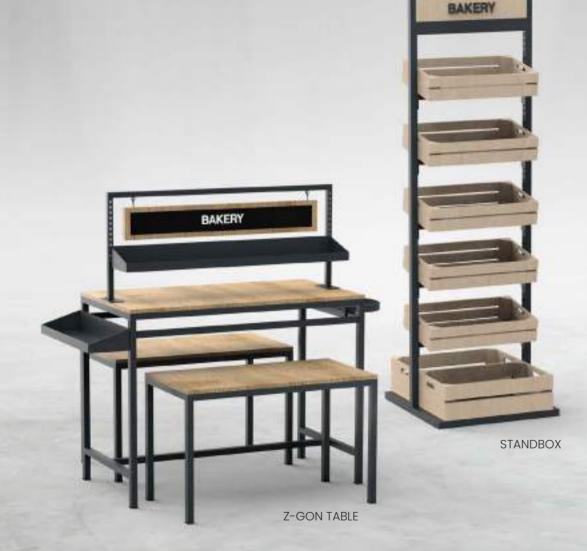

# T-GON

Simple yet powerful presentations for an effective sales spot. **T-GON** offers a **flexible and sleek** island display option with tables and crates, united with the natural look of solid wood. Use a desired number of **big or small tables** in order to easily create a combination that suits your needs. Use T-GON tables together with STANDBOX stand to further enrich your display.

T-GON TABLE

Display special bakery products with **STANDBOX**, a versatile display stand that offers adjustable crate-shelves, combining a robust profile structure with natural solid wood. Use **STANDBOX** as a standalone display fixture or together with T-GON, S-GON and Z-GON for a more efficient display.

#### **Z-GON BAKERY ISLAND**

**Z-GON** is the sibling of T-GON, offering a metal profile structure for a more durable use and a flexible display alternative with a variety of accessories that can be used. Use the optional u-profile on the **Z-GON** table to attach additional shelves or info-boards, create table combinations or use side shelves to **create a unique display** based on your requirements.

Display special bakery products with **STANDBOX**, a versatile display stand that offers adjustable crate-shelves, combining a robust profile structure with natural solid wood. Use **STANDBOX** as a standalone display fixture or together with T-GON, S-GON and Z-GON for a more efficient display.