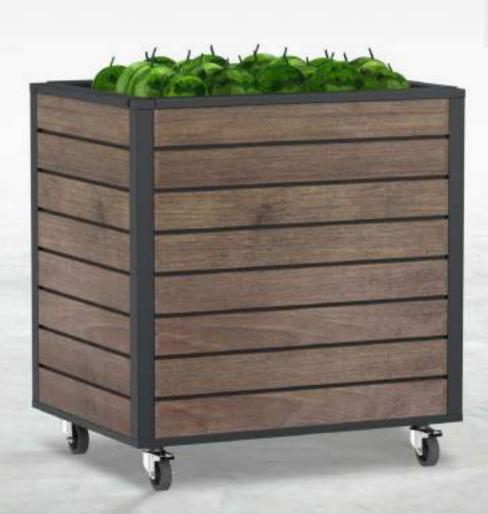

### F&V BIN

**BULK DISPLAY BIN** 

A perfect solution for presenting **bulky** products that cannot be displayed on the shelf.

With its strong and durable structure, it helps retailer easily display watermelon, melon and similar goods.

While it offers a stylish appearance with its **wooden** outer coating, it can be easily relocated in the store thanks to its lockable swivel wheels.