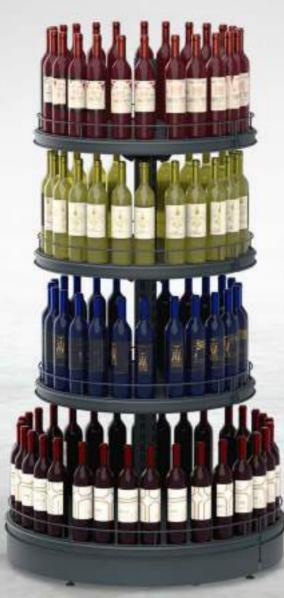

### **WINE-360**

ISLAND

Enrich your wine&spirits section with a 360 degree round display solution. Easy to setup, robust round shelving unit that is designed for highlighting the seasonal, newly released or discounted products.

High visibility of the products enables higher volume of sales, thanks to Wine360's almost invisible structure that blends into the product display perfectly.