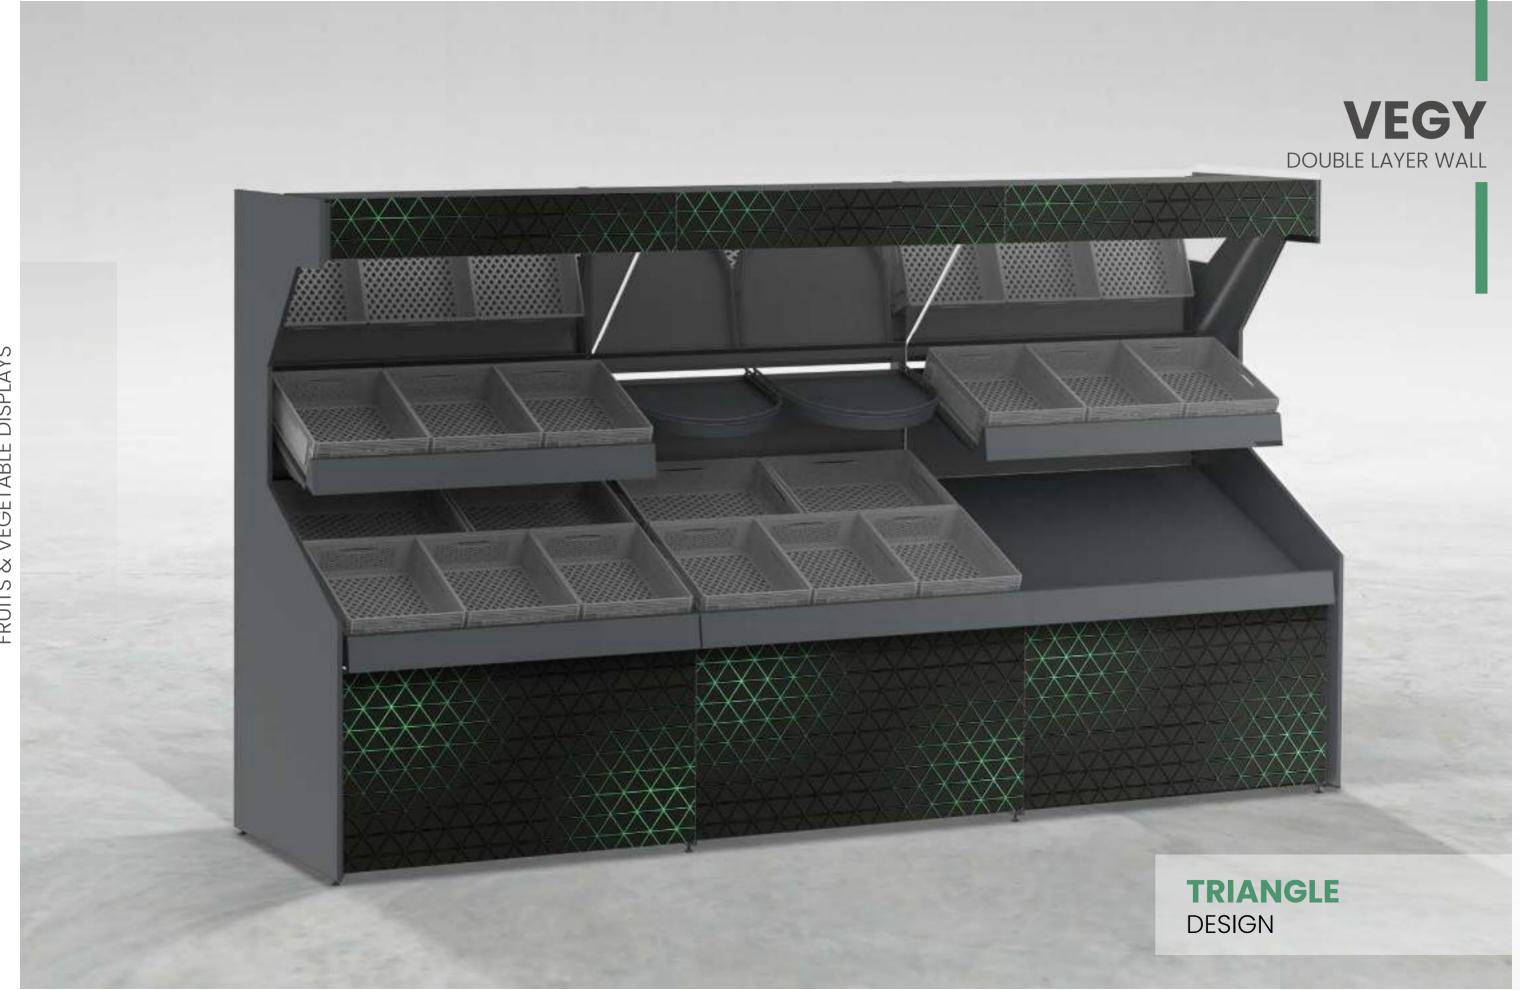

## VEGY

#### **PRODUCT FAMILY**

Having the ultimate ergonomics and a stylish design, **VEGY** changes the mood of the fruit and vegetable display sections of your store. **VEGY** offers a flexible solution for both in-crate and bulk product display. Two layer display is also available which increases product variety in a single space.

All **VEGY** units are compatible with the accessories that are part of the **Sova Product Ecosystem.** 

The optional bottom and top panels with selectable graphic prints (**Hexagon, Modern** and **Triangle**) gives an enhanced visual look. An alternative **wooden veneer** is also available for

those looking for a warmer and a natural feel.

You can use crates with different sizes to build your product presentation, thanks to the depth options provided by the **VEGY** product family. **600-800-1000-1200 mm** depth options make it possible to use a single layer or double layer of crates, allowing you to build the perfect layout for the planned space in your store.

Combining wall and island **VEGY** units, you can have a unique visual design integrity throughout your F&V space. You can add variety and functionality to your design by using different types of gondola heads at the island unit ends.

**VEGY's** modular industrial design ensures a safe and easy transport along with an effortless assembly.

DUSTRIAL DESIGN

EASY ASSEMBLY

EASY