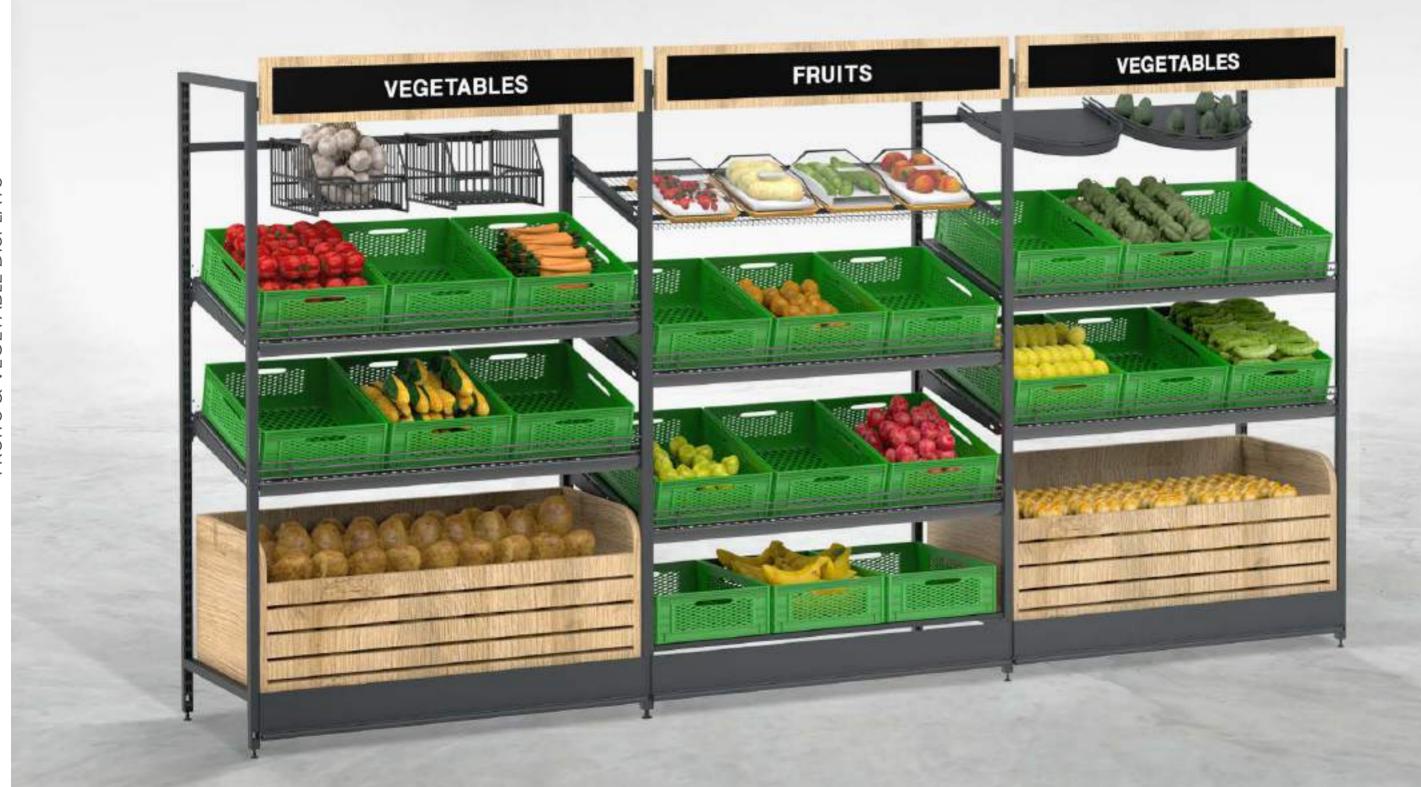

## VEGY

#### **PRODUCT FAMILY**

Having the ultimate ergonomics and a stylish design, **VEGY** changes the mood of the fruit and vegetable display sections of your store. **VEGY** offers a flexible solution for both in-crate and bulk product display. Two layer display is also available which increases product variety in a single space.

All **VEGY** units are compatible with the accessories that are part of the **Sova Product Ecosystem.** 

The optional bottom and top panels with selectable graphic prints (**Hexagon, Modern** and **Triangle**) gives an enhanced visual look. An alternative **wooden veneer** is also available for

those looking for a warmer and a natural feel.

You can use crates with different sizes to build your product presentation, thanks to the depth options provided by the **VEGY** product family. **600-800-1000-1200 mm** depth options make it possible to use a single layer or double layer of crates, allowing you to build the perfect layout for the planned space in your store.