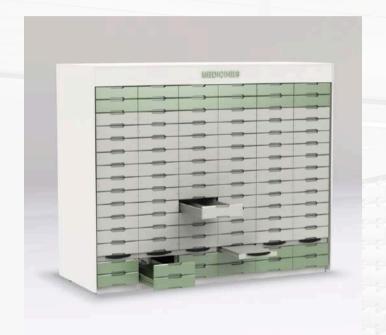

## farmarack

Farmarack is SOVA's trademarked pharmacy drawer shelving system. By optimizing space, it stores medicines and medical supplies in a compact way while maximizing non-pharmaceutical retail areas.

innovative

With fully extendable telescopic drawers, a high capacity, and a labeling system, Farmarack provides the most efficient in-store storage solution for the health and medical sectors, seamlessly blending into the store's décor.